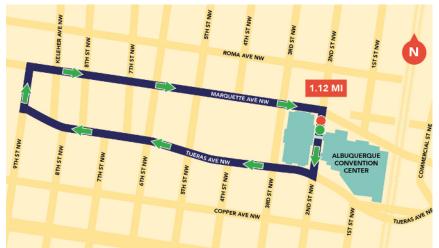

## **DOWNTOWN RUNNING ROUTE**

Whether you're gearing up for a race at the Convention Center or recovering afterward, we've created a running route just for you, in Downtown Albuquerque. The route is flat and easy to navigate while providing a smooth, safe and scenic run. This route will help you stay active while soaking in the vibrant culture and landscapes of the city.

## **Key Features:**

- Distance: 1.12 miles (approximately)
- Surface: Sidewalks and crosswalks
- Scenic Views: Run past historic landmarks, public art, and beautiful city views
- Access The Run: The route is available on Strava, Garmin Connect and MapMyRun

## Directions

Follow the directional signage along the route to keep you on track and heading in the right direction. These signs, featuring the running roadrunner, are placed at key intersections and turns to ensure a smooth, uninterrupted run.