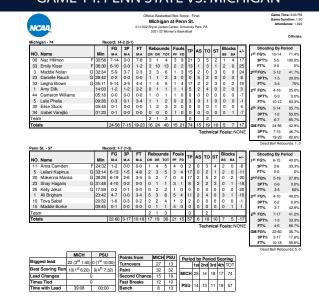

# **Kapinus Doing It All**

- Freshman Leilani Kapinus recorded her first career double-double with 23 points and 12 rebounds at Rutgers (2/13). She tied career highs with four assists and five steals.
- Kapinus is PSU's first freshman with a double-double since Lauren Ebo (12 points, 12 rebounds vs. Nebraska, 3/2/18).
- Kapinus has 54 steals, including a career-high five at Northwestern and Rutgers, leading Big Ten freshmen and sitting 12th among Division I freshmen.
- The Wisconsin native has 30 blocks, which is good for second among Big Ten freshmen and 13th among all Division I freshmen.
- Kapinus is second in total steals and fourth in total blocks in the Big Ten.
- She's averaging 9.6 points, third among Big Ten freshmen, and 5.3 rebounds per contest, second among conference rookies, and led the team in rebounds in eight games.
- Against ranked opponents, Kapinus is averaging 11.0 points per game to go with nine blocks and eight steals.
- She had a career-high 23 points at Rutgers and 20 points vs. Youngstown State. She scored 17 vs. Michigan, 15 at Northwestern and 15 vs. Northwestern.