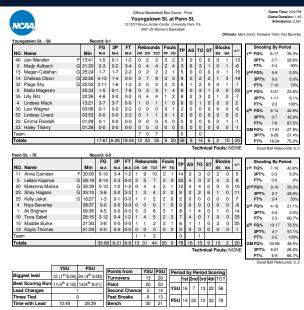

# **Record-Setting Night Vs. Delaware State**

- Penn State achieved multiple records and milestones in its Delaware State game.
- The Lady Lions set a record for their most points in a game with 120, topping the previous record of 118, accomplished three times, last against Morgan state in 1993.
- The 120 points are the third-most by a Big Ten team.
- Penn State matched the program record for made field goals with 50, tying 50 vs. Morgan State in 1993
- The 50 field goals are tied for the third-most in Big Ten history.
- The Lady Lions tallied a program-record 37 assists, which also matched the Big Ten record set by Maryland in 2017 (vs. Loyola (Md.)).
- Penn State's 25 steals are the most in a game at the Bryce Jordan Center and are tied for eighth-most by a Big Ten team.
- The Lady Lions reached the 100-point mark for the 50th time in program history and had five players in double-figures (Makenna Marisa 30, Niya Beverley 17, Tova Sabel 17, Anna Camden 14, Shay Hagans 12).
- The Lady Lions scored 56 points in the first half and 64 in the second half.
- Penn State finished the game shooting 56.2 percent and was above 50 percent in each guarter.
- Marisa recorded a triple-double in Penn State's 120-51 win over Delaware State on November 16, notching 30 points, on 12-of-16 shooting, 11 assists and 10 steals against the Hornets. Her points, assists and steals totals were all career highs.
- Marisa's triple-double was Penn State's first since Suzie McConnell on January 3, 1988 (22 points, 13 rebounds, 10 assists in a 74-63 win vs. Western Kentucky).
- Marisa's triple-double is the 25th Points-Assists-Steals triple-double and 20th 30-point triple-double in NCAA Division I history. It's also the third 30-point triple-double and second Points-Assists-Steals triple-double in Big Ten history.
- Marisa was named Co-Big Ten Player of the Week on November 22. It was Marisa's first career Big Ten weekly honor.