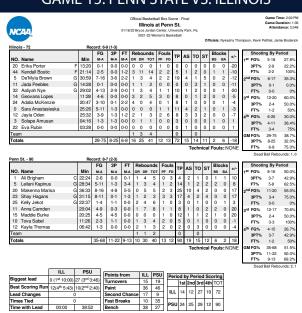

# **Marisa Added To Dawn Staley Award Watch List**

- Junior Makenna Marisa was named to the Dawn Staley Award Watch List.
- She was also tabbed as a CoSIDA Academic All-District honoree.
- Marisa has scored at least 11 points in all 26 games this season and has 20+ points in 17 games, 12 25-point games and five 30-point games. Her five 30-point games are the most by a Penn State player since Kelly Mazzante in 2001-02 (12) and 2002-03 (9).
- She had 30 vs. Delaware State (11/16), 29 at Clemson (11/21), 25 vs. St. John's (11/26), a career-high 33 at Duquesne (12/18), 29 at Maryland (1/6), 25 vs. Illinois (1/16), 26 at Wisconsin (1/23), 32 vs. lowa (1/25), 27 at Nebraska (2/3), 25 vs. Northwestern (2/6), 31 at Purdue (2/9) and 32 at Michigan State (2/21).
- She has recorded a triple-double (30 points, 11 assists, 10 steals vs. Delaware State) and two double-doubles (25 points, 10 assists vs. Illinois).
- Makenna Marisa ranks second in the Big Ten in scoring (22.8 ppg), good for seventh in the country. In conference games, Marisa is averaging 23.5 points per game with five games coming against ranked opponents. Her 23.5 points per game against conference opponents are second in the Big Ten.
- Marisa's also averaging 21.5 points per game against ranked opponents this season.
- She sits second in the conference and fifth in the nation in total points (592). Marisa's ninth in the country in field goals made (205) and eighth in field goal attempts (466). She's 11th in the nation in free throws made (124). Marisa also holds seventh in the Big Ten in assists per game (4.3) and total assists (113).
- Marisa is tied fifth among DI players with 17 20-point games this season, tied third with 12 25-point games and tied sixth with five 30-point games this year.
- Marisa is one of two DI players with double-figures in all of their games this season (minimum 26 games).