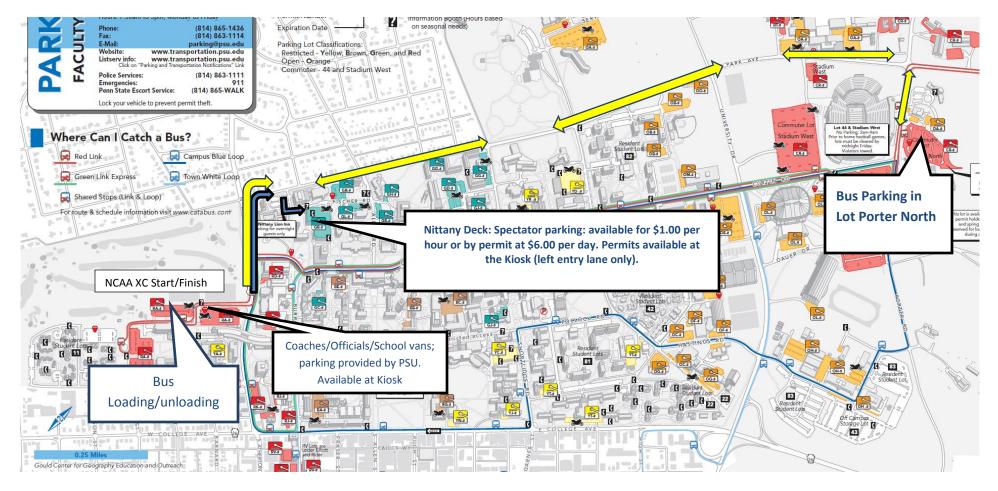

Spectator parking will also be available at the Nittany Deck at \$6.00 per vehicle or \$1.00 per hour. All vehicles must enter the left entrance lane next to the kiosk booth only. **Note: Nittany Deck has a 6' 8" max clearance.** 

There is no admission charged for NCAA Cross Country Regionals. The Women's race begins at 12:00 p.m. and the Men's race begins at 1:15 p.m.

= route to Porter North. Buses should enter Lot Red A, unload, return to Atherton Street, turn left on Atherton Street to Park Avenue (use right lane), turn right on Park Avenue to Porter Road, turn south (right) on Porter Road to Lot Porter South.

= route to Nittany Deck Note: Nittany Deck has a 6' 8" max clearance. Return to Atherton Street, turn left on Atherton Street to Park Avenue (using right lane), turn right on Park Avenue, then turn right on Fischer Road (just past Nittany Lion Inn).