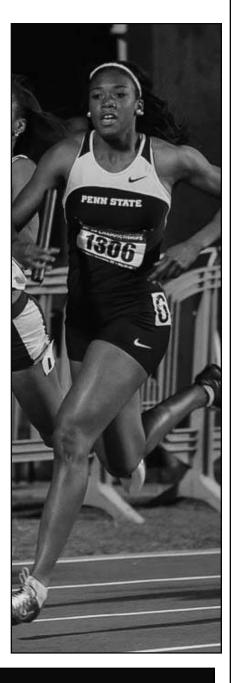

On Facebook: PennStateCrossCountryandTrackandField

The Nittany Lions will be represented across all event areas at the championships, including standout redshirt-junior Mahagony Jones (Cleveland, Ohio) in the women's 100- and 200-meters. Jones – the Big Ten 100 Champion – has emerged as one of the top sprinters on the East Coast, as well as in the national rankings, putting up wind-legal lifetime lows of 11.33 in the 100, and 23.19 in the 200 at the Eastern Preliminary. Jones, who scored a total of 21 points towards the Nittany Lions' winning effort at the Big Ten Outdoor Championships, joins a long line of outstanding sprinters in the Nittany Lion record books, becoming the third Penn State woman to qualify for the NCAA Championships in the 100 and 200, following Shavon Greaves in 2010, and Connie Moore, who accomplished the double four times from 2001 to 2004.