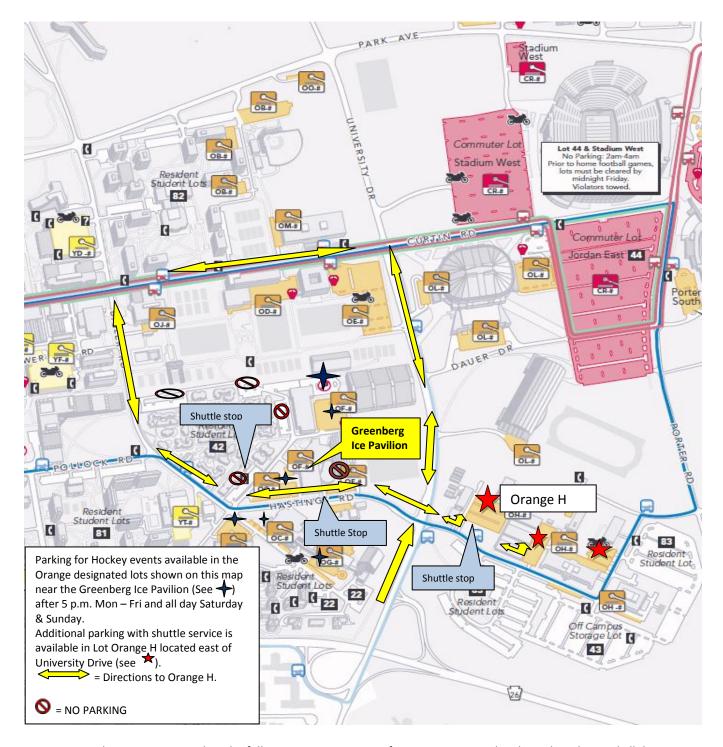

Patrons to Hockey events can park in the following areas any time after 5:00 p.m. Monday through Friday, and all day Saturday and Sunday:

Orange C (West of the Greenberg Ice Pavilion)

Orange C (Bigler Road next to Academic Activities Bldg.)

Orange F (North of the Greenberg Ice Pavilion)

Orange G (off Bigler Road at the Bennett Center, and Academic Projects Bldg.)

Additional parking is also available in the Orange H area located east of University Drive. New for this season, a shuttle will be provided to and from the Greenberg Ice Pavilion. The shuttle will run one hour before and 90 minutes after each home game, and will provide fast and convenient transportation from the parking lot right to the door.