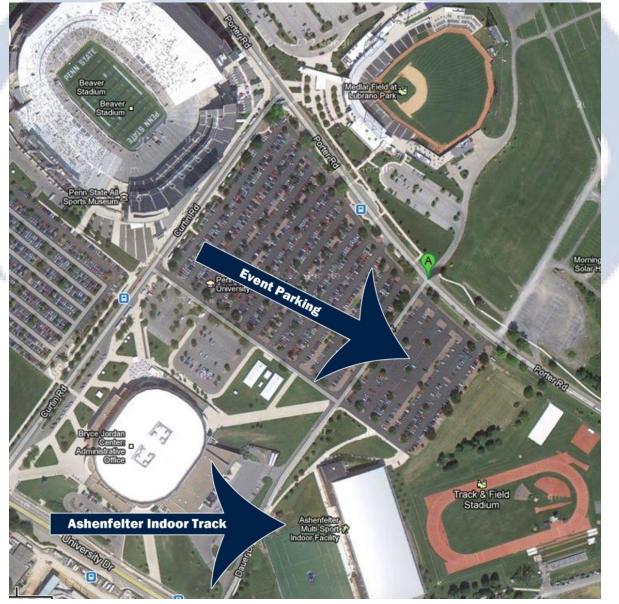

#### DIRECTIONS TO ASHENFELTER INDOOR TRACK

\* Ashenfelter III Indoor Track (AKA the Multi-Sport Facility) is located off of Porter Rd on the University Park Campus. The building sits just south of Beaver Stadium and the Bryce Jordan Center. Setting your GPS to the intersection of Porter Rd and Dauer Drive (University Park, PA, 16802) will bring you to the parking lot just in front of the facility.