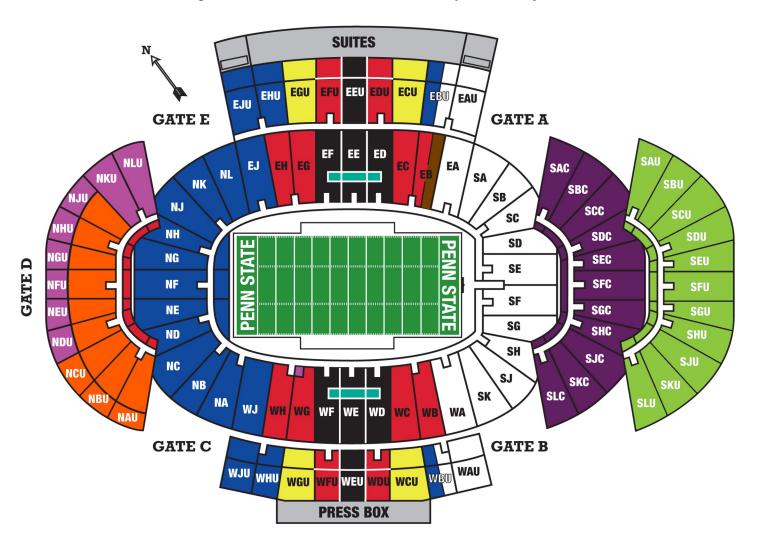

## 2014 Beaver Stadium Single Game Seating & Price Chart

Single Game tickets will be available to the public in July 2014

www.GoPSUsports.com 1-800-NITTANY

|                | Black | Red   | Yellow | Blue  | North<br>Upper<br>Orange | South<br>Upper<br>Green |
|----------------|-------|-------|--------|-------|--------------------------|-------------------------|
| Akron          | \$140 | \$110 | \$75   | \$55  | \$40                     | \$60                    |
| UMass          | \$140 | \$110 | \$75   | \$55  | \$40                     | \$60                    |
| Northwestern   | \$150 | \$120 | \$95   | \$80  | \$80                     | \$90                    |
| Ohio State     | \$200 | \$150 | \$110  | \$100 | \$100                    | \$100                   |
| Maryland       | \$140 | \$110 | \$85   | \$70  | \$60                     | \$80                    |
| Temple         | \$140 | \$110 | \$85   | \$70  | \$60                     | \$80                    |
| Michigan State | \$150 | \$120 | \$95   | \$80  | \$80                     | \$90                    |