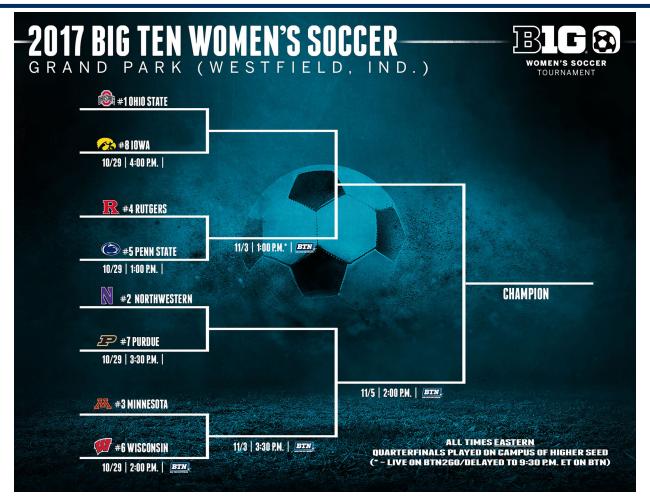

BIG TEN TOURNAMENT (Oct. 29-Nov. 5) Sun. 29 at No. 25 Rutgers T, 0-0 (4-3, PKs)

### NOVEMBER

| Fri. | 3  | vs. No. 9 Ohio State @                           | 1 p.m. |
|------|----|--------------------------------------------------|--------|
| Sun. | 5  | Big Ten Championship @                           | 2 p.m. |
| Fri. | 10 | NCAA TOURNAMENT (Nov. 10-26)<br>NCAA First Round | ТВА    |

#### **UP NEXT**

The winner of Penn State-Ohio State will play the winner of No. 6 seed Wisconsin and No. 2 seed Northwestern in the Big Ten Tournament Championship match on Sunday, Nov. 5, at 2 p.m. (EST) live on the Big Ten Network.