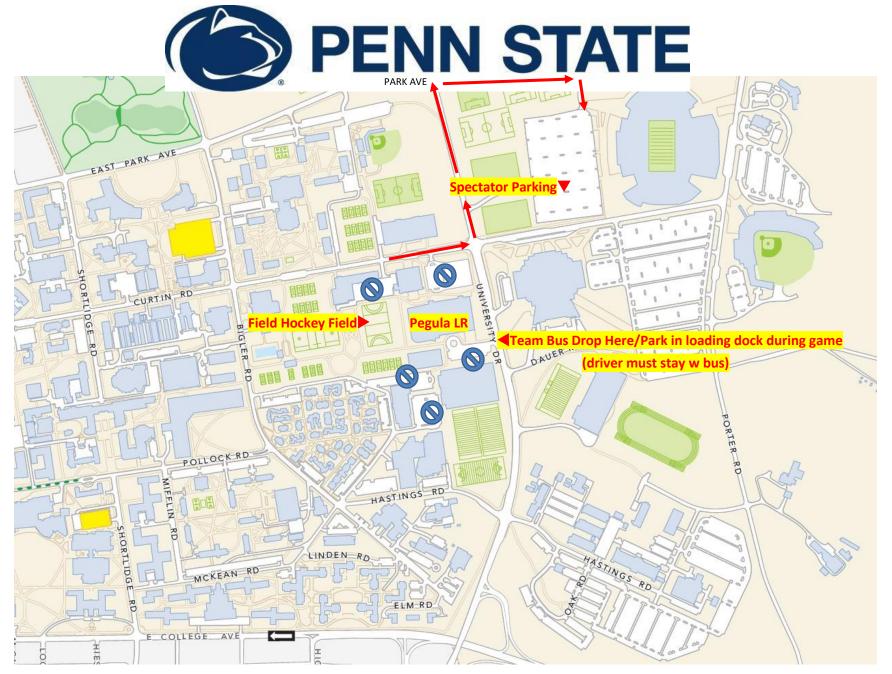

Please note for Tuesday, August 15 due to our game taking place during the regular business day: Spectator parking is available free of charge from Noon – 3:00 p.m. in Stadium West parking lot. Please enter off of Park Avenue. All other surrounding parking lots including the Yellow lots by Wagner, Pegula and Shields buildings as well as the Orange-F lot near East Area Locker Room will be patrolled and parking regulations enforced until 9:00 p.m. for the Yellow lots and 5:00 p.m. for the Orange lot. For more information, please visit <a href="https://www.parking.psu.edu.">www.parking.psu.edu.</a>