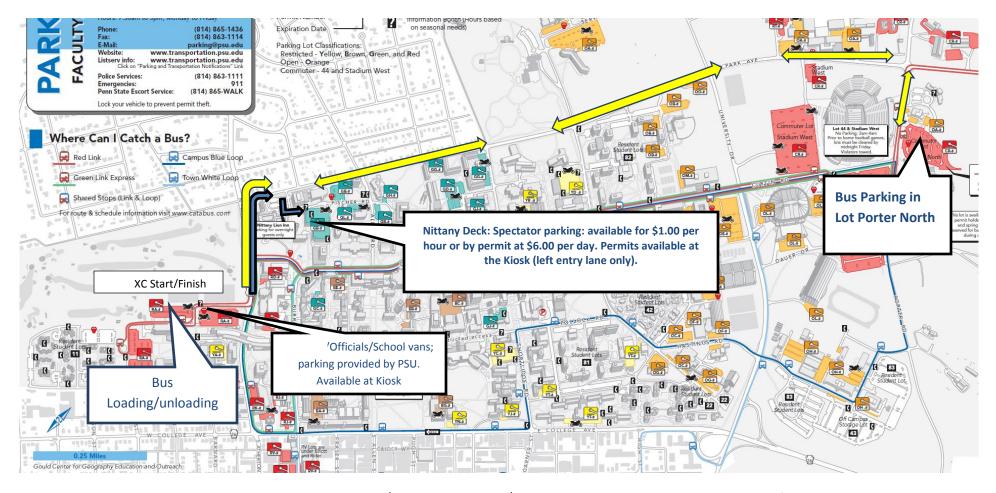

Spectator parking will also be available at the Nittany Deck at \$6.00 per vehicle or \$1.00 per hour. All vehicles must enter the left entrance lane next to the kiosk booth only. **Note: Nittany Deck has a 6' 8" max clearance.** 

= route to Porter North. Buses should enter Lot Red A, unload, return to Atherton Street, turn left on Atherton Street to Park Avenue (use right lane), turn right on Park Avenue to Porter Road, turn south (right) on Porter Road to Lot Porter South.

= route to Nittany Deck Note: Nittany Deck has a 6' 8" max clearance. Return to Atherton Street, turn left on Atherton Street to Park Avenue (using right lane), turn right on Park Avenue, then turn right on Fischer Road (just past Nittany Lion Inn).