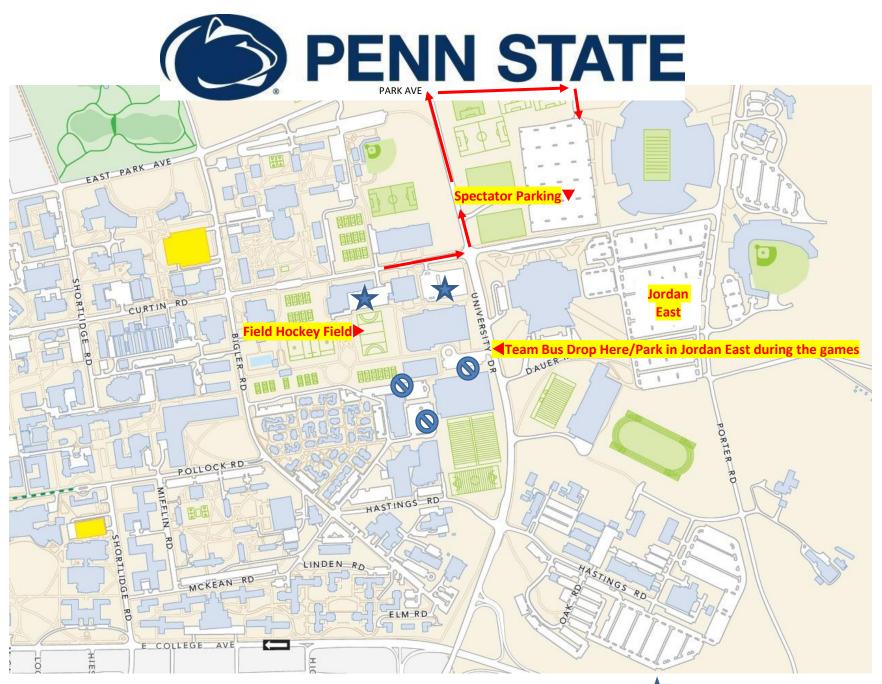

Please note: Spectator parking is available free of charge in the Yellow lots at Wagner and Shields Buildings ( above) – however – all field hockey vehicles in these lots <u>must vacate by 4:30 p.m. Saturday</u>. Parking is also available free of charge in the Stadium West parking lot. Please enter off of Park Avenue at the Stadium West traffic light. Be sure to let the attendant know you are there for Field Hockey to avoid the Event Parking Fee (Sunday only). <u>The Yellow-H South parking lot at Pegula and the two Orange-F lots closest to the Field Hockey Field/Tennis Center are reserved for the men's ice hockey game at 7:00 p.m. and are not available for our field hockey games (Saturday only).</u>