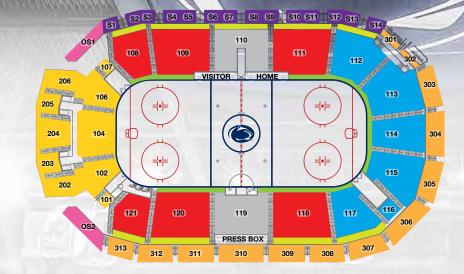

# PEGULA ICE ARENA SEATING CHART

Included with Loge and Club tickets are complimentary beverages, snacks, and desserts in the spacious Pegula Club.

Suite, Loge, and Club ticket holders also have the opportunity to purchase a full dinner buffet.