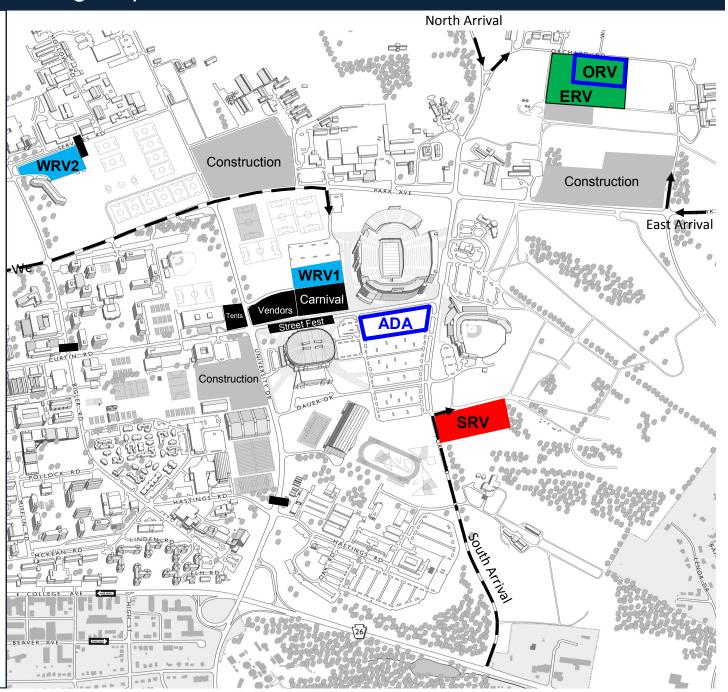

### 2012 Blue/White RV Parking Map

## Game Day Parking is free. Lots open at 8:00 am.

A free traffic assistance pass is available for printing on the web site. Display this pass in the windshield to assist traffic personnel directing you to the stadium parking areas. If you are unable to print a pass, turn on the vehicle flashers when you are on Park Avenue, Fox Hollow Road or Porter Road.

#### East Arrival

Park Avenue from I-99.

#### North Arrival

Fox Hollow Road from Toftrees.

#### South Arrival

Porter Road from Route 26

#### West Arrival

Park Avenue from North Atherton Street.

#### ADA

Must display ADA plate or placard.

Must be accessed via Porter Road from Route 26.