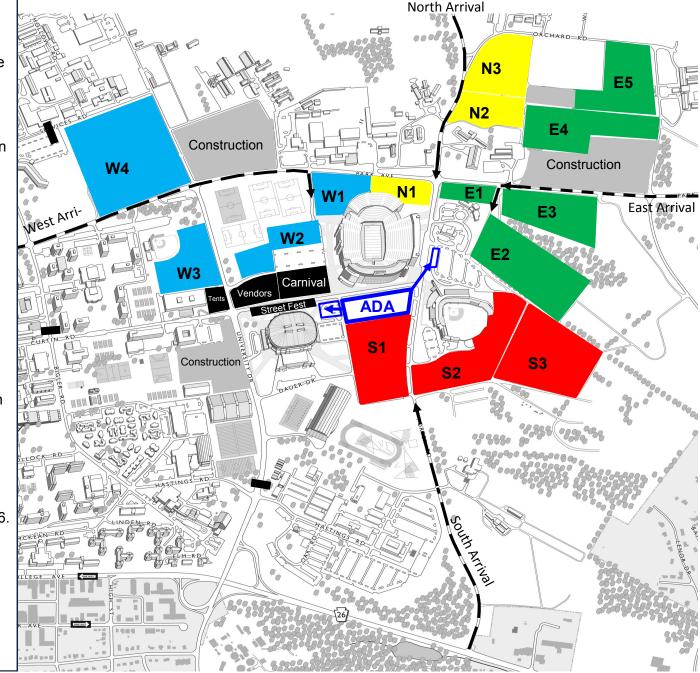

## 2012 Blue/White Car Parking Map

## Game Day Parking is free. Lots open at 8:00 am.

A free traffic assistance pass is available for printing on the web site. Display this pass in the windshield to assist traffic personnel directing you to the stadium parking areas. If you are unable to print a pass, turn on the vehicle flashers when you are on Park Avenue, Fox Hollow Road or Porter Road.

> East Arrival Park Avenue from I-99 .

**North Arrival** Fox Hollow Road from Toftrees.

**South Arrival** Porter Road from Route 26

West Arrival Park Avenue from North Atherton Street.

## ADA

Must display ADA plate or placard.

Spaces South of the Stadium must be accessed via Porter Road from Route 26.

Spaces East of the stadium must be accessed via Park Avenue from I-99.

GoPSUsports.com 1-800-Nittany (1-800-648-8269)