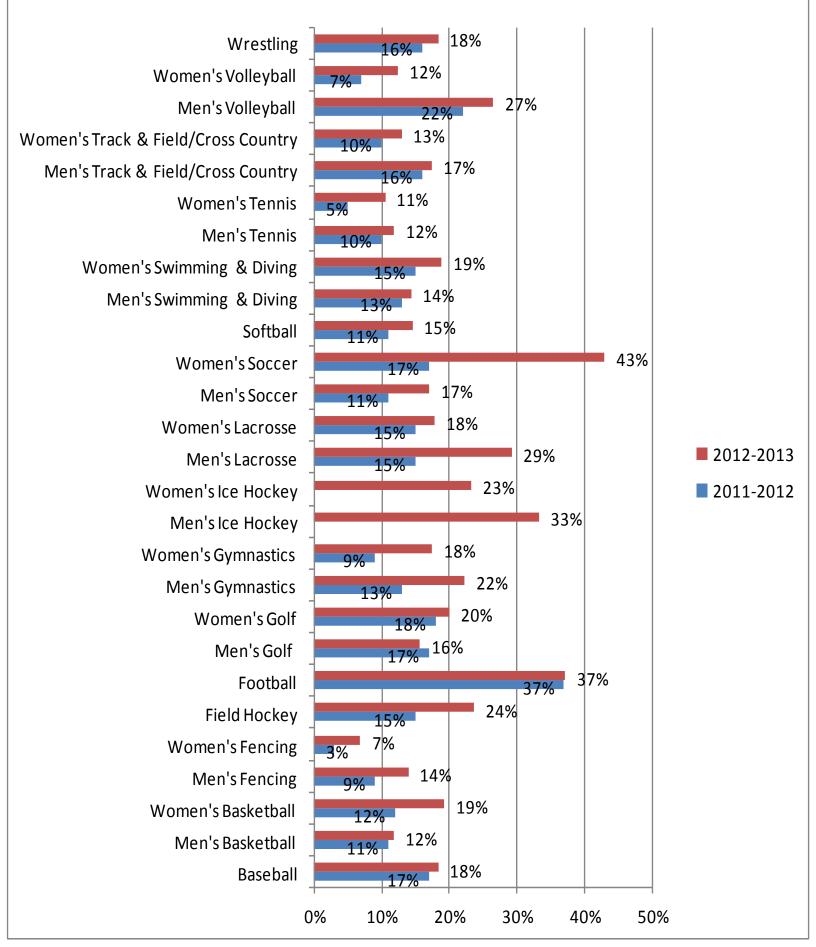

## FY 2013 (as of 6/30/2013) Highest Percentage of Former Student-Athletes Supporting Penn State Athletics

| Women's Soccer                      | 42.96% |
|-------------------------------------|--------|
| Football                            | 37.15% |
| Men's Ice Hockey                    | 33.25% |
| Men's Lacrosse                      | 29.23% |
| Men's Volleyball                    | 26.54% |
| Field Hockey                        | 23.65% |
| Women's Ice Hockey                  | 23.26% |
| Men's Gymnastics                    | 22.28% |
| Women's Golf                        | 20.00% |
| Women's Basketball                  | 19.31% |
| Women's Swimming & Diving           | 18.93% |
| Wrestling                           | 18.36% |
| Baseball                            | 18.35% |
| Women's Lacrosse                    | 17.86% |
| Women's Gymnastics                  | 17.50% |
| Men's Track & Field/Cross Country   | 17.43% |
| Men's Soccer                        | 17.10% |
| Men's Golf                          | 15.69% |
| Softball                            | 14.56% |
| Men's Swimming & Diving             | 14.38% |
| Men's Fencing                       | 13.92% |
| Women's Track & Field/Cross Country | 12.95% |
| Women's Volleyball                  | 12.45% |
| Men's Tennis                        | 11.90% |
| Men's Basketball                    | 11.82% |
| Women's Tennis                      | 10.51% |
| Women's Fencing                     | 6.82%  |