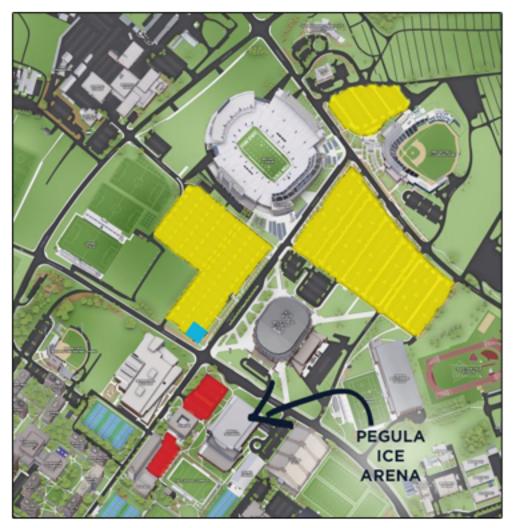

## PENN STATE MEN'S HOCKEY 2021-22 PARKING MAP

General Parking<sup>1</sup>

**Premium Parking<sup>2</sup>** 

ADA Parking<sup>3</sup>

1 General Parking is sold through the ParkMobile app for \$5.50 in advance (before 11:59pm the day before the game) or \$10.00 cash the night of the game.

2 Premium Parking is only available to Club, Loge, and On the Glass season ticket holders by purchasing season premium parking for \$400 (\$20/game). Premium parking will be distributed by Nittany Lion Club priority point order.

3 ADA guests can be dropped off in the pull-around circle on the south side of the arena. They can then enter the arena through Gate C while the driver of their party parks and enters through Gate A.