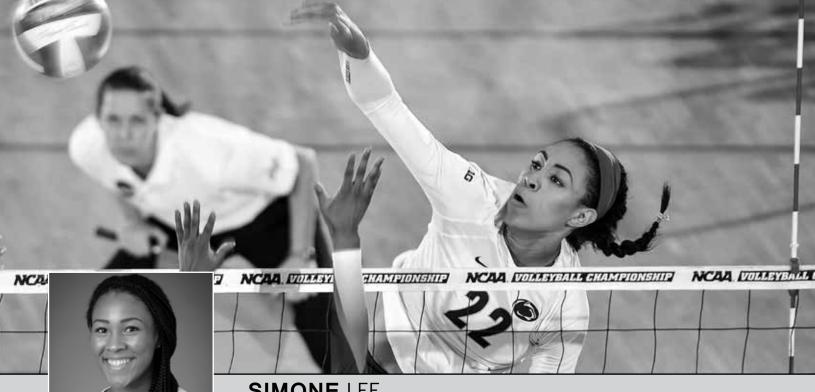

Other key offensive returners include AVCA All-America Honorable Mention Ali Frantti, and Simone Lee, who closed out the year starting 18 of the final 21 matches of the year.

The Nittany Lions also received significant contributions from Bryanna Weiskircher, who helped set the team to a .295 hitting percentage in her first season at setter, good for fifth nationally in the final standings.

Lee also earned her way into the starting lineup with 18 starts on the year in 30 total appearances on the court. Among six double figure kill performances during the year, Lee highlighted the season with a stretch of five consecutive matches with at least 10 kills. She kicked off the streak with a career-high 14 kills on the road at Northwestern.

"I am hopeful Simone will be able to pick up some of the offensive gaps that we have with the graduation of Aiyana Whitney and Megan Courtney," Rose said. "She didn't have a full time role last year, but I thought she had a good spring and she's arguably our strongest athlete. Her energy is good and I'm hopeful that she'll be able to carry a big load for us this year."