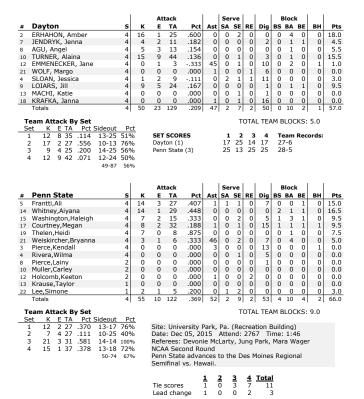

# SEASON IN REVIEW

| 2015 Record:            |                          |
|-------------------------|--------------------------|
| Home:                   |                          |
| Away:                   |                          |
| Neutral:                |                          |
| Big Ten record (finish) |                          |
| Final AVCA Ranking:     | No. 9                    |
| Postseason:             | NCAA regional semifinals |
| First round:            | defeated Howard, 3-0     |
| Second round:           | defeated Dayton, 3-1     |
| Regional semifinal:     | lost to Hawaii, 3-0      |

Thelen significantly stepped up her contributions in 2015, totaling 41 kills in 23 matches on the year, including 16 starts. Thelen tallied 11 multi-block outings on the year, posting a career-high nine blocks against Stony Brook and at Michigan. She also highlighted the season with a career-high seven kills in the NCAA second round win against Dayton.

Despite the departures, Penn State still returns juniors Ali Frantti and Simone Lee, as well as redshirt sophomore Nia Reed.

Frantti finished tied for third on the team averaging 2.63 kills per set last year, having started all 34 matches for the Nittany Lions. Recording 10 or more digs on five occasions, Frantti also finished fourth on the team with 1.83 digs per set and capped off the year with AVCA All-America Honorable Mention honors. With at least 10 kills in 14 matches, Frantti matched a season-high mark with 14 kills four times during the 2015 season, tying the mark for the final time with 14 kills on .407 hitting in the NCAA Tournament second round win against Dayton.