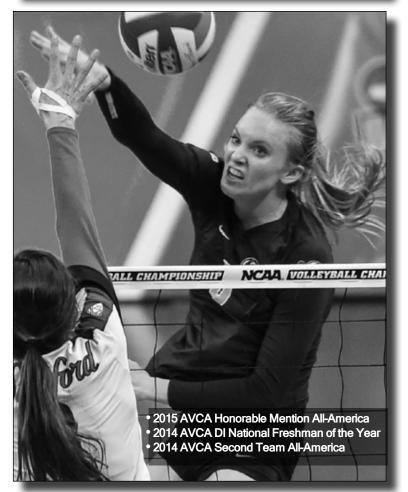

The Nittany Lions finished the 2015 season ranked third nationally and first in the Big Ten in blocks per set, led by First Team AVCA All-American Haleigh Washington, who led the team with 1.38 blocks per set, which closed out the year ranked third in the conference. A unanimous All-Big Ten selection, Washington also logged 13 double figure kill performances, finishing the year with a .442 hitting efficiency that ranked third nationally and first in the league.

Despite the departures, Penn State still returns juniors Ali Frantti and Simone Lee, as well as redshirt sophomore Nia Reed.

Frantti finished tied for third on the team averaging 2.63 kills per set last year, having started all 34 matches for the Nittany Lions. Recording 10 or more digs on five occasions, Frantti also finished fourth on the team with 1.83 digs per set and capped off the year with AVCA All-America Honorable Mention honors. With at least 10 kills in 14 matches, Frantti matched a season-high mark with 14 kills four times during the 2015 season, tying the mark for the final time with 14 kills on .407 hitting in the NCAA Tournament second round win against Dayton.