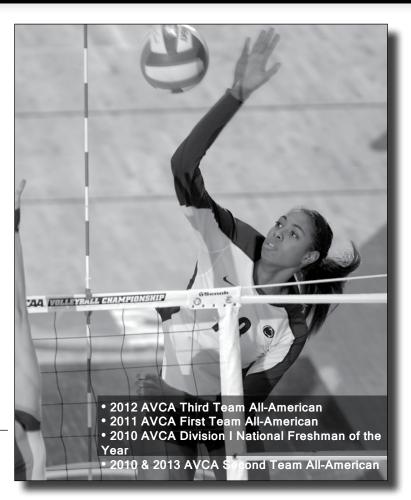

Much like every season, the Nittany Lions will enter 2016 with question marks from key departures. This year, Penn State will have to find a way to replace the offensive contributions of Second Team AVCA All-Americans Megan Courtney and Aiyana Whitney.

A four-year starter, Courtney joined an elite group as just one of eight Nittany Lions to amass 1,000 career kills and 1,000 career digs on the way to her first career All-Big Ten and All-America honors at the end of her final season in the Blue and White.

Closing out the year ranked atop the team standings in kills and kills per set, Whitney also wrapped up her fifth and final season with her first career All-America and All-Big Ten accolades.

"I think the big challenge this year is how we replace the great contributions from two players [Courtney & Whitney] who went straight from playing collegiately to playing professionally," Rose said.

"Those are two big positions to fill and that's going to be the big question as we look toward the season. Where is the offensive production going to be coming from," Rose said.

While the offensive gap is just one piece of the puzzle, Penn State does return a few other key pieces in different areas.