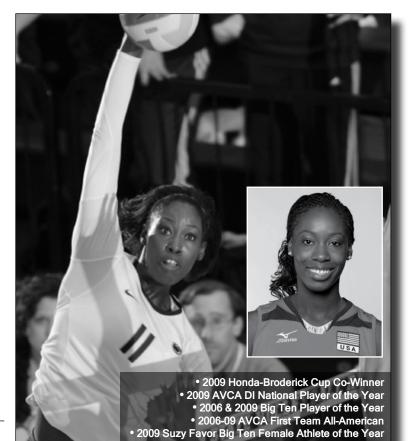

Much like every season, the Nittany Lions will enter 2016 with question marks from key departures. This year, Penn State will have to find a way to replace the offensive contributions of Second Team AVCA All-Americans Megan Courtney and Aiyana Whitney.

A four-year starter, Courtney joined an elite group as just one of eight Nittany Lions to amass 1,000 career kills and 1,000 career digs on the way to her first career All-Big Ten and All-America honors at the end of her final season in the Blue and White.

Closing out the year ranked atop the team standings in kills and kills per set, Whitney also wrapped up her fifth and final season with her first career All-America and All-Big Ten accolades.

"I think the big challenge this year is how we replace the great contributions from two players [Courtney & Whitney] who went straight from playing collegiately to playing professionally," Rose said.