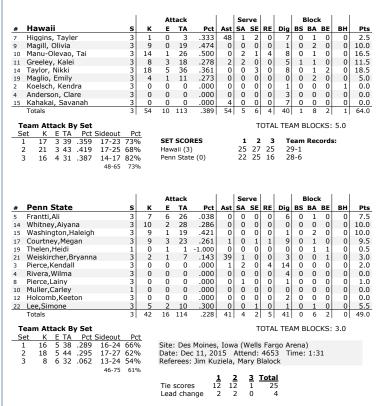

# SEASON IN REVIEW

| 2015 Record:            |                          |
|-------------------------|--------------------------|
| Home:                   |                          |
| Away:                   |                          |
| Neutral:                |                          |
| Big Ten record (finish) |                          |
| Final AVCA Ranking:     | No. 9                    |
| Postseason:             | NCAA regional semifinals |
| First round:            | defeated Howard, 3-0     |
| Second round:           | defeated Dayton, 3-1     |
| Regional semifinal:     | lost to Hawaii, 3-0      |

In her first season at Penn State, Rivera totaled 78 digs, 27 assists and six aces. She highlighted the season with a career-high nine digs in the win at South Florida. Some of her Big Ten highlights include eight digs at then-No. 4 Minnesota and seven digs in a straight set win at Iowa. She also combined for five digs in the NCAA first and second round matches against Howard and Dayton before totaling four in the NCAA regional semifinal match against Hawaii.

### >> AMONG THE ELITE: THE WINNINGEST DI COACH OF ALL TIME

It seemed only fitting that Rose's 1,000th career victory came against Hawaii's Dave Shoji, who is the only other active DI head coach to reach the milestone mark. It was December 18, 2009 when the top-ranked Nittany Lions advanced to the NCAA national championship match with a 3-1 win against the No. 12 Rainbow Warriors. Victory number 1,001 came just two days later as Rose guided Penn State to its third consecutive NCAA national championship with a thrilling come-from-behind five-set victory against No. 2 Texas.