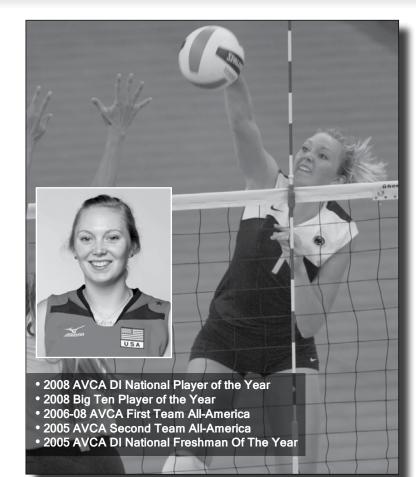

Much like every season, the Nittany Lions will enter 2016 with question marks from key departures. This year, Penn State will have to find a way to replace the offensive contributions of Second Team AVCA All-Americans Megan Courtney and Aiyana Whitney.

Closing out the year ranked atop the team standings in kills and kills per set, Whitney also wrapped up her fifth and final season with her first career All-America and All-Big Ten accolades.

"I think the big challenge this year is how we replace the great contributions from two players [Courtney & Whitney] who went straight from playing collegiately to playing professionally," Rose said.