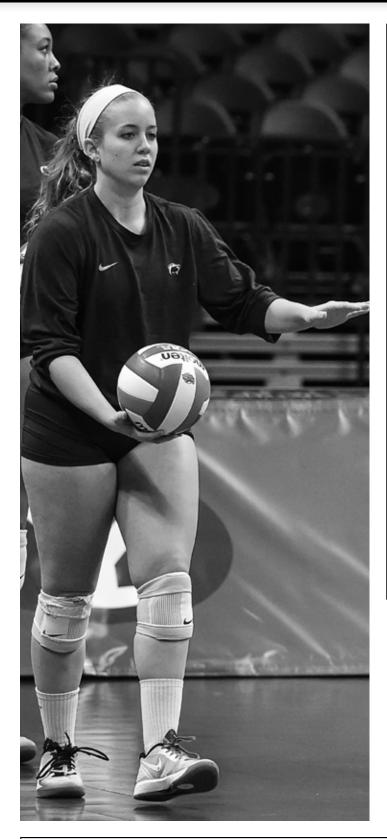

Other key offensive returners include AVCA All-America Honorable Mention Ali Frantti, and Simone Lee, who closed out the year starting 18 of the final 21 matches of the year.

The Nittany Lions also received significant contributions from Bryanna Weiskircher, who helped set the team to a .295 hitting percentage in her first season at setter, good for fifth nationally in the final standings.

Lee also earned her way into the starting lineup with 18 starts on the year in 30 total appearances on the court. Among six double figure kill performances during the year, Lee highlighted the season with a stretch of five consecutive matches with at least 10 kills. She kicked off the streak with a career-high 14 kills on the road at Northwestern.