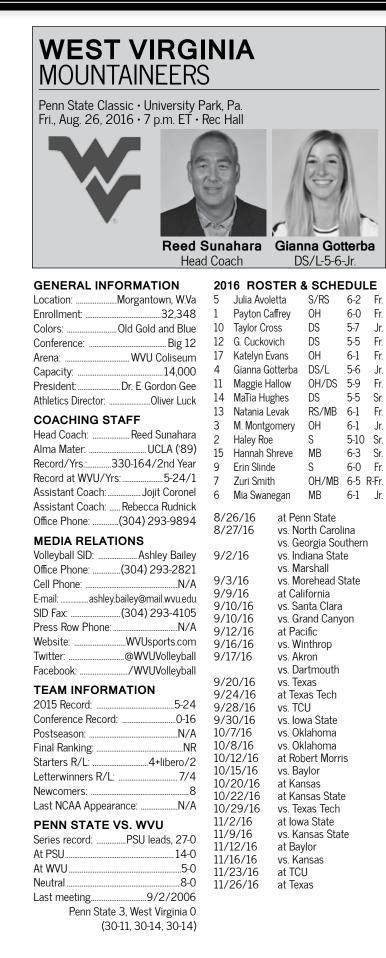

• For the fourth consecutive year, Penn State opens the 2016 campaign at home. The Nittany Lions welcome a southern slate to Rec Hall for the Penn State Classic Aug. 26-27, hosting Georgia Southern, West Virginia and UNC during the first week of non-conference play.