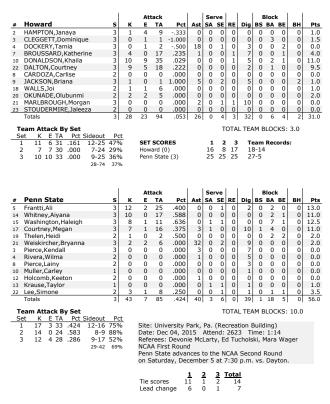

# SEASON IN REVIEW

| 2015 Record:            |                          |
|-------------------------|--------------------------|
| Home:                   |                          |
| Away:                   |                          |
| Neutral:                |                          |
| Big Ten record (finish) |                          |
| Final AVCA Ranking:     | No. 9                    |
| Postseason:             | NCAA regional semifinals |
| First round:            | defeated Howard, 3-0     |
| Second round:           | defeated Dayton, 3-1     |
| Regional semifinal:     | lost to Hawaii, 3-0      |

Despite the departures, Penn State still returns juniors Ali Frantti and Simone Lee, as well as redshirt sophomore Nia Reed.

Frantti finished tied for third on the team averaging 2.63 kills per set last year, having started all 34 matches for the Nittany Lions. Recording 10 or more digs on five occasions, Frantti also finished fourth on the team with 1.83 digs per set and capped off the year with AVCA All-America Honorable Mention honors. With at least 10 kills in 14 matches, Frantti matched a season-high mark with 14 kills four times during the 2015 season, tying the mark for the final time with 14 kills on .407 hitting in the NCAA Tournament second round win against Dayton.

Lee also earned her way into the starting lineup with 18 starts on the year in 30 total appearances on the court. Among six double figure kill performances during the year, Lee highlighted the season with a stretch of five consecutive matches with at least 10 kills. She kicked off the streak with a career-high 14 kills on the road at Northwestern.