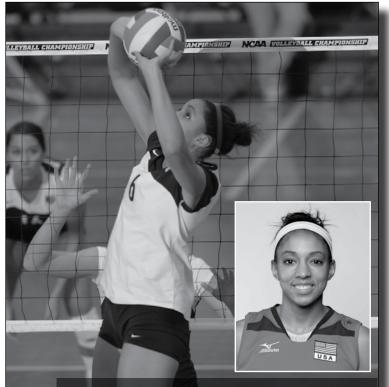

# OLYMPIC STANDARD

CHRISTA DIETZEN (HARMOTTO) AND MEGAN EASY (HODGE) BECAME PENN STATE'S FIRST OLYMPIC MEDALISTS EARNING SILVER AT THE 2012 OLYMPIC GAMES IN LONDON WITH TEAM U.S.A. NICOLE FAWCETT AND ALISHA GLASS SERVED AS ALTERNATES.

London 2012

CHRISTA DIETZEN

ALISHA GLASS

\*NICOLE FAWCETT AND MEGAN EASY ARE ALTERNATES ON THE TEAM