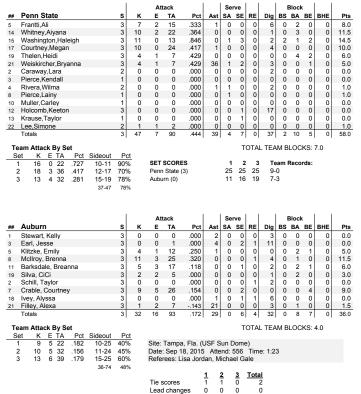

# SEASON IN REVIEW

| 2015 Record:            |                          |
|-------------------------|--------------------------|
| Home:                   |                          |
| Away:                   |                          |
| Neutral:                |                          |
| Big Ten record (finish) |                          |
| Final AVCA Ranking:     | No. 9                    |
| Postseason:             | NCAA regional semifinals |
| First round:            | defeated Howard, 3-0     |
| Second round:           | defeated Dayton, 3-1     |
| Regional semifinal:     | lost to Hawaii, 3-0      |

In her first season at Penn State, Rivera totaled 78 digs, 27 assists and six aces. She highlighted the season with a career-high nine digs in the win at South Florida. Some of her Big Ten highlights include eight digs at then-No. 4 Minnesota and seven digs in a straight set win at Iowa. She also combined for five digs in the NCAA first and second round matches against Howard and Dayton before totaling four in the NCAA regional semifinal match against Hawaii.

Despite the departures, Penn State still returns juniors Ali Frantti and Simone Lee, as well as redshirt sophomore Nia Reed.

Frantti finished tied for third on the team averaging 2.63 kills per set last year, having started all 34 matches for the Nittany Lions. Recording 10 or more digs on five occasions, Frantti also finished fourth on the team with 1.83 digs per set and capped off the year with AVCA All-America Honorable Mention honors. With at least 10 kills in 14 matches, Frantti matched a season-high mark with 14 kills four times during the 2015 season, tying the mark for the final time with 14 kills on .407 hitting in the NCAA Tournament second round win against Dayton.

Lee also earned her way into the starting lineup with 18 starts on the year in 30 total appearances on the court. Among six double figure kill performances during the year, Lee highlighted the season with a stretch of five consecutive matches with at least 10 kills. She kicked off the streak with a career-high 14 kills on the road at Northwestern.