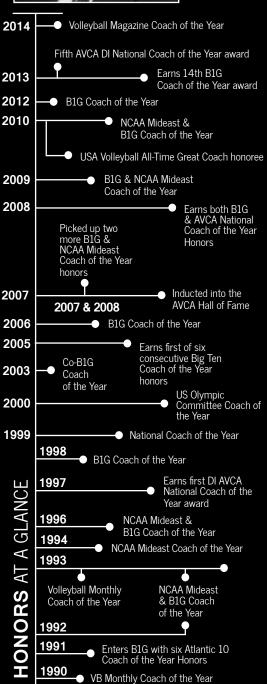

# RUSS ROSE, COACHES & SUPPORT STAFF

HEAD COACH RUSS ROSE 38th year | George Williams '75 Career record: 1,189-186

It's been nearly four decades since Russ Rose arrived on campus in Happy Valley. Entering his 38th season at the helm of the Penn State women's volleyball, his name has become synonymous with the pride and tradition of the storied program. The leader of arguably the nation's most elite women's volleyball program, his record-setting seven NCCA national titles and 16 Big Ten championships speak directly to the confidence and character he's passed along throughout his career.

Few have come close to matching Rose's impressive win total, as he's collected victories at a staggering pace. Never having posted less than 22 wins in a season, his 1,189 career wins rank first all-time among NCAA DI head coaches.

As each year passes, his list of accomplishments continue to swell, but a quick snapshot of his legendary tenure might read something like this: The leader of a women's volleyball powerhouse who has kept his program among the nation's elite for nearly 40 years, amassing a stunning career record of 1,189-186. He has guided his teams to a record-setting seven NCAA national titles, including an unprecedented four consecutive championships from 2007-10. Along with 16 Big Ten titles, his program is one of only two women's volleyball schools to compete in all 35 NCAA Division I Women's Volleyball National Championship events. He has produced multiple Olympians, four AVCA National Players of the Year, 13 Big Ten conference Players of the Year and at least one AVCA All-American in 36 of 37 seasons. His student-athletes excel in the classroom as well, with an outstanding 174 Academic All-Big Ten selections and 12 Academic All-Americans, who have earned 17 selections.