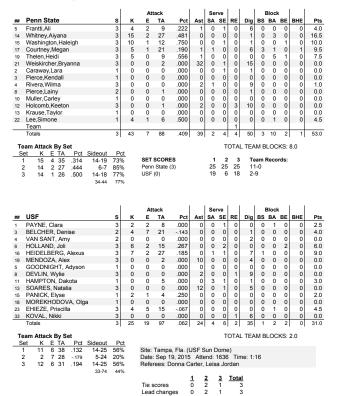

# SEASON IN REVIEW

| 2015 Record:            |                          |
|-------------------------|--------------------------|
| Home:                   |                          |
| Away:                   |                          |
| Neutral:                |                          |
| Big Ten record (finish) |                          |
| Final AVCA Ranking:     | No. 9                    |
| Postseason:             | NCAA regional semifinals |
| First round:            | defeated Howard, 3-0     |
| Second round:           | defeated Dayton, 3-1     |
| Regional semifinal:     | lost to Hawaii, 3-0      |

Despite the departures, Penn State still returns juniors Ali Frantti and Simone Lee, as well as redshirt sophomore Nia Reed.

Frantti finished tied for third on the team averaging 2.63 kills per set last year, having started all 34 matches for the Nittany Lions. Recording 10 or more digs on five occasions, Frantti also finished fourth on the team with 1.83 digs per set and capped off the year with AVCA All-America Honorable Mention honors. With at least 10 kills in 14 matches, Frantti matched a season-high mark with 14 kills four times during the 2015 season, tying the mark for the final time with 14 kills on .407 hitting in the NCAA Tournament second round win against Dayton.

Lee also earned her way into the starting lineup with 18 starts on the year in 30 total appearances on the court. Among six double figure kill performances during the year, Lee highlighted the season with a stretch of five consecutive matches with at least 10 kills. She kicked off the streak with a career-high 14 kills on the road at Northwestern.