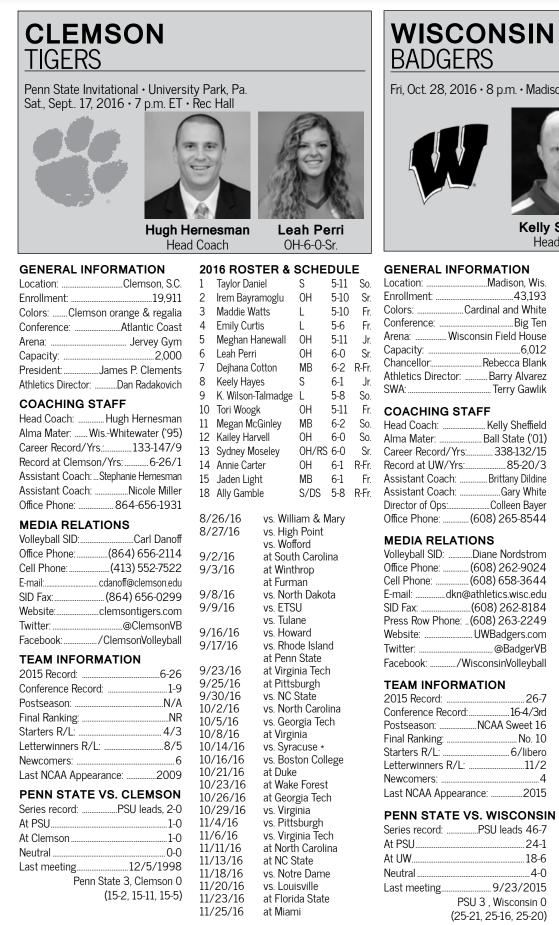

• The 2016 slate features three matches against ACC teams in the early part of the year. Penn State will host UNC and Clemson in between a trip to Syracuse, New York to take on the Orange for the second time in three years during the non-conference portion of the season.