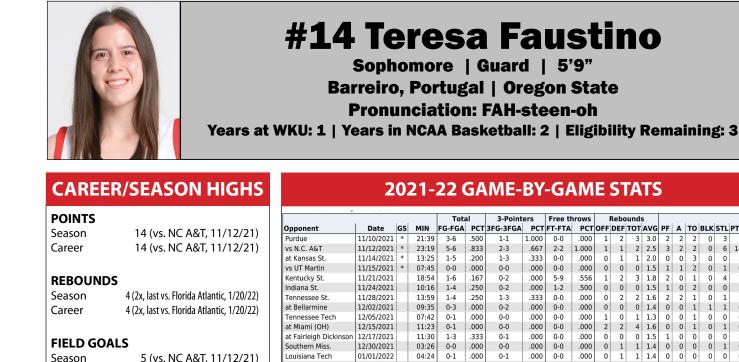

#### **Team Box Score**

| Na  | Diawar            |       |        |      | Tota     | l    | 3-Poir   | nt   | F-Thr   | ow   |     | Rebo | ounds | ;    |     |    |     |     |     |     |      |      |
|-----|-------------------|-------|--------|------|----------|------|----------|------|---------|------|-----|------|-------|------|-----|----|-----|-----|-----|-----|------|------|
| NO. | Player            | GP-GS | MIN    | AVG  | FG-FGA   | FG%  | 3FG-3FGA | 3FG% | FT-FTA  | FT%  | OFF | DEF  | тот   | AVG  | PF  | DQ | Α   | то  | BLK | STL | PTS  | AVG  |
| 4   | ABDELGAWAD, Meral | 23-23 | 793:26 | 34.5 | 162-304  | .533 | 32-92    | .348 | 103-150 | .687 | 53  | 109  | 162   | 7.0  | 45  | 0  | 62  | 64  | 3   | 61  | 459  | 20.0 |
| 5   | MEREDITH, Mya     | 22-18 | 607:08 | 27.6 | 103-235  | .438 | 32-94    | .340 | 42-68   | .618 | 39  | 74   | 113   | 5.1  | 45  | 1  | 27  | 49  | 12  | 42  | 280  | 12.7 |
| 3   | MEAD, Alexis      | 23-23 | 651:11 | 28.3 | 79-193   | .409 | 29-71    | .408 | 67-89   | .753 | 39  | 59   | 98    | 4.3  | 54  | 1  | 81  | 67  | 2   | 37  | 254  | 11.0 |
| 20  | BLEVINS, Macey    | 23-19 | 608:04 | 26.4 | 59-183   | .322 | 40-120   | .333 | 22-33   | .667 | 17  | 51   | 68    | 3.0  | 52  | 1  | 38  | 58  | 6   | 18  | 180  | 7.8  |
| 1   | SIVORI, Hope      | 22-5  | 426:25 | 19.4 | 53-143   | .371 | 27-84    | .321 | 18-28   | .643 | 11  | 25   | 36    | 1.6  | 46  | 0  | 36  | 42  | 0   | 32  | 151  | 6.9  |
| 11  | FOSTER, Jaylin    | 23-11 | 446:47 | 19.4 | 55-114   | .482 | 4-22     | .182 | 16-31   | .516 | 35  | 63   | 98    | 4.3  | 64  | 2  | 29  | 37  | 10  | 23  | 130  | 5.7  |
| 14  | FAUSTINO, Teresa  | 22-4  | 255:05 | 11.6 | 27-74    | .365 | 8-30     | .267 | 10-19   | .526 | 14  | 21   | 35    | 1.6  | 17  | 0  | 16  | 25  | 1   | 26  | 72   | 3.3  |
| 30  | KULO, Selma       | 20-8  | 235:37 | 11.8 | 24-49    | .490 | 0-1      | .000 | 2-4     | .500 | 15  | 29   | 44    | 2.2  | 30  | 0  | 9   | 20  | 21  | 6   | 50   | 2.5  |
| 24  | WALKER, Jenna     | 22-0  | 298:36 | 13.6 | 13-45    | .289 | 8-32     | .250 | 17-20   | .850 | 6   | 12   | 18    | 0.8  | 18  | 0  | 17  | 26  | 1   | 10  | 51   | 2.3  |
| 21  | HUNTER, Tori      | 21-0  | 90:32  | 4.3  | 7-19     | .368 | 0-0      | .000 | 3-8     | .375 | 11  | 9    | 20    | 1.0  | 13  | 0  | 6   | 5   | 2   | 1   | 17   | 0.8  |
| 25  | SMITH, Jordan     | 13-0  | 62:20  | 4.8  | 4-10     | .400 | 0-3      | .000 | 0-4     | .000 | 4   | 7    | 11    | 0.8  | 3   | 0  | 2   | 12  | 0   | 3   | 8    | 0.6  |
| 42  | MCBRIDE, Gabby    | 23-4  | 228:07 | 9.9  | 6-18     | .333 | 0-0      | .000 | 1-2     | .500 | 22  | 36   | 58    | 2.5  | 47  | 1  | 11  | 21  | 8   | 6   | 13   | 0.6  |
| Теа | am                |       |        |      |          |      |          |      |         |      | 47  | 52   | 99    |      |     |    |     | 24  |     |     |      |      |
| Tot | tal               | 23    | 4703   |      | 592-1387 | .427 | 180-549  | .328 | 301-456 | .660 | 313 | 547  | 860   | 37.4 | 434 | 6  | 334 | 450 | 66  | 265 | 1665 | 72.4 |
| Op  | ponents           | 23    | 4702   |      | 552-1366 | .404 | 126-462  | .273 | 311-444 | .700 | 326 | 549  | 875   | 38.0 | 414 | 8  | 319 | 485 | 55  | 218 | 1541 | 67.0 |

#### Team Box Score

| reu  |                   |       |        |      |         |      |          |      |         |      |     |      |       |      |     |    |     |     |     |     |     |      |
|------|-------------------|-------|--------|------|---------|------|----------|------|---------|------|-----|------|-------|------|-----|----|-----|-----|-----|-----|-----|------|
| No   | Player            |       |        |      | Tota    | I    | 3-Poir   | nt   | F-Thro  | w    |     | Rebo | ounds |      |     |    |     |     |     |     |     |      |
| 110. | Flayer            | GP-GS | MIN    | AVG  | FG-FGA  | FG%  | 3FG-3FGA | 3FG% | FT-FTA  | FT%  | OFF | DEF  | тот   | AVG  | PF  | DQ | Α   | то  | BLK | STL | PTS | AVG  |
| 4    | ABDELGAWAD, Meral | 12-12 | 425:19 | 35.4 | 92-161  | .571 | 17-46    | .370 | 58-83   | .699 | 22  | 48   | 70    | 5.8  | 21  | 0  | 34  | 36  | 2   | 33  | 259 | 21.6 |
| 5    | MEREDITH, Mya     | 11-11 | 330:05 | 30.0 | 56-130  | .431 | 21-52    | .404 | 21-35   | .600 | 15  | 51   | 66    | 6.0  | 21  | 0  | 12  | 28  | 10  | 25  | 154 | 14.0 |
| 3    | MEAD, Alexis      | 12-12 | 358:17 | 29.9 | 39-98   | .398 | 12-27    | .444 | 39-50   | .780 | 27  | 32   | 59    | 4.9  | 28  | 0  | 45  | 38  | 0   | 19  | 129 | 10.8 |
| 1    | SIVORI, Hope      | 11-1  | 222:11 | 20.2 | 28-67   | .418 | 17-42    | .405 | 11-19   | .579 | 5   | 17   | 22    | 2.0  | 19  | 0  | 17  | 16  | 0   | 14  | 84  | 7.6  |
| 20   | BLEVINS, Macey    | 12-12 | 325:42 | 27.1 | 32-97   | .330 | 19-61    | .311 | 4-6     | .667 | 7   | 27   | 34    | 2.8  | 25  | 0  | 13  | 30  | 4   | 11  | 87  | 7.3  |
| 11   | FOSTER, Jaylin    | 12-10 | 263:50 | 22.0 | 25-62   | .403 | 3-14     | .214 | 9-16    | .563 | 20  | 35   | 55    | 4.6  | 34  | 1  | 14  | 19  | 4   | 11  | 62  | 5.2  |
| 14   | FAUSTINO, Teresa  | 11-0  | 105:39 | 9.6  | 14-35   | .400 | 3-13     | .231 | 2-6     | .333 | 8   | 11   | 19    | 1.7  | 5   | 0  | 9   | 9   | 0   | 9   | 33  | 3.0  |
| 30   | KULO, Selma       | 9-2   | 105:14 | 11.7 | 13-21   | .619 | 0-1      | .000 | 0-0     | .000 | 10  | 11   | 21    | 2.3  | 15  | 0  | 3   | 9   | 11  | 2   | 26  | 2.9  |
| 24   | WALKER, Jenna     | 11-0  | 132:57 | 12.1 | 5-19    | .263 | 2-14     | .143 | 9-10    | .900 | 2   | 3    | 5     | 0.5  | 8   | 0  | 8   | 9   | 0   | 7   | 21  | 1.9  |
| 25   | SMITH, Jordan     | 6-0   | 25:11  | 4.2  | 4-6     | .667 | 0-2      | .000 | 0-0     | .000 | 1   | 3    | 4     | 0.7  | 0   | 0  | 0   | 5   | 0   | 3   | 8   | 1.3  |
| 42   | MCBRIDE, Gabby    | 12-0  | 128:38 | 10.7 | 4-10    | .400 | 0-0      | .000 | 0-0     | .000 | 13  | 24   | 37    | 3.1  | 32  | 1  | 7   | 8   | 2   | 4   | 8   | 0.7  |
| 21   | HUNTER, Tori      | 10-0  | 30:15  | 3.0  | 2-5     | .400 | 0-0      | .000 | 0-0     | .000 | 1   | 2    | 3     | 0.3  | 6   | 0  | 2   | 1   | 1   | 0   | 4   | 0.4  |
| Теа  | m                 |       |        |      |         |      |          |      |         |      | 27  | 27   | 54    |      |     |    |     | 17  |     |     |     |      |
| Tot  | al                | 12    | 2453   |      | 314-711 | .442 | 94-272   | .346 | 153-225 | .680 | 158 | 291  | 449   | 37.4 | 214 | 2  | 164 | 225 | 34  | 138 | 875 | 72.9 |
| Ор   | ponents           | 12    | 2450   |      | 275-696 | .395 | 72-252   | .286 | 159-226 | .704 | 162 | 272  | 434   | 36.2 | 207 | 5  | 140 | 238 | 28  | 111 | 781 | 65.1 |