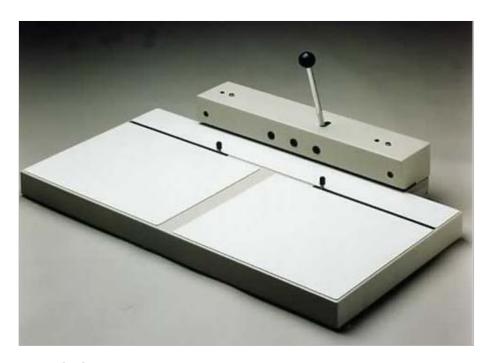

## **Bench Model Manual Plate Punch**

## **Description:**

With over 15,000 installations worldwide, the Billows Protocol plate punch is the cornerstone of the product range. Machines are held in stock to suit all the standard register systems fitted by the major press manufacturers. Plate punches can be made to order to suit a combination of specifications, also to suit web presses or custom systems.

## Features:

Bench Model
Punches and dies made from hardened tool steel
Optional CTP sensors with indicator lights
Auto-centring
Large waste tray
Virtually maintenance free
Billows Protocol warranty