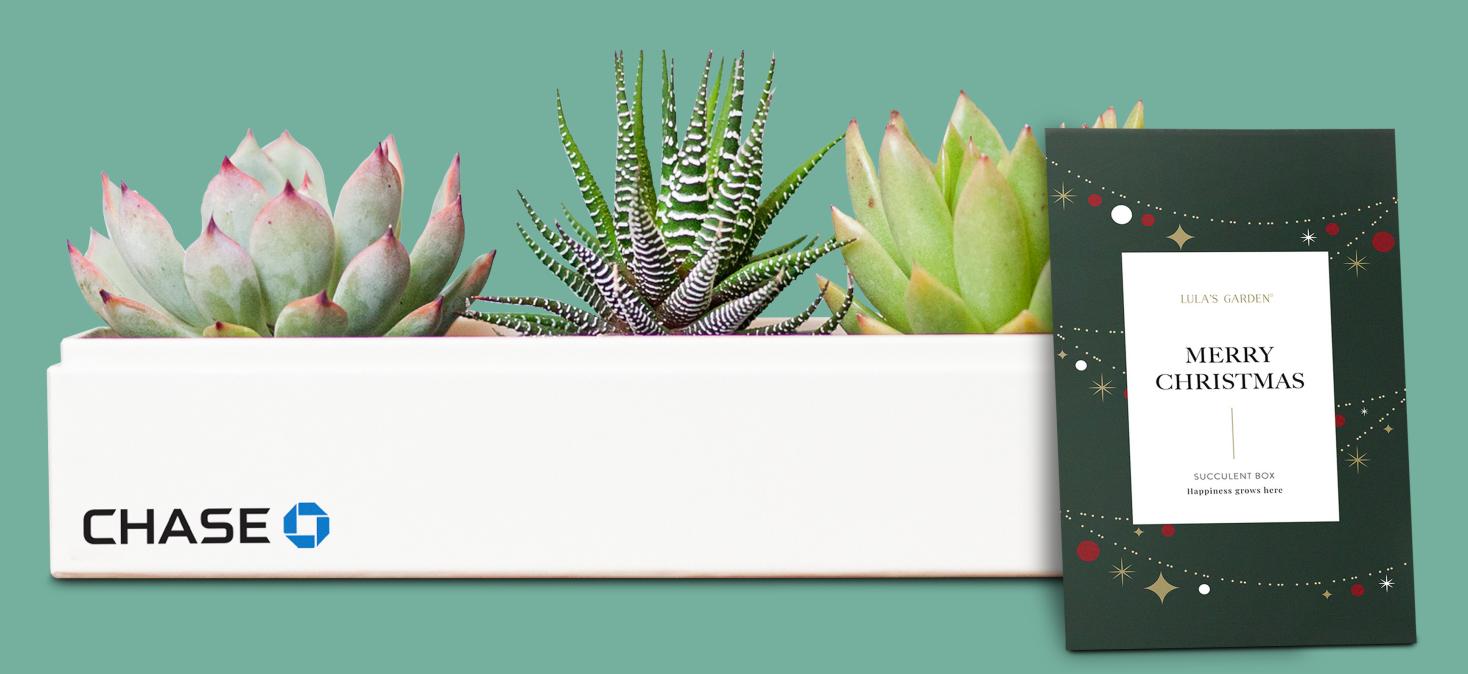

# SHARE HOLIDAY JOY

The holiday season is the best time to thank co-workers, clients & customers with a custom succulent garden.

#### Here's how it works:

1 SELECT

Start by choosing your garden. No matter what holiday you're celebrating, these lush, low-maintenance gifts leave a lasting impression.

2 MAKE IT SPECIAL

All plant gift boxes include a timeless black ribbon. Put a personal touch on your garden by adding your logo, a unique sleeve design or a custom card message for a memorable presentation.

### **CUSTOMIZATION OPTIONS**

Timeless Black Ribbon
Complimentary for all orders!

**Imprint Logo** 

**Custom Cards** 

**Custom Sleeves** 