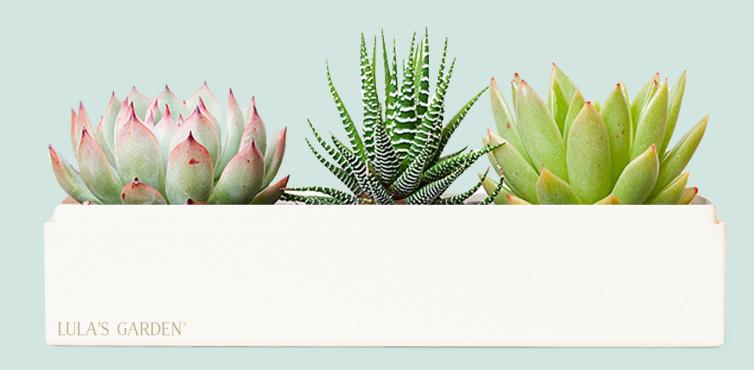

#### **Verdant Garden**

3 Medium Succulents 11" X 4.5" X 5" Starting at **\$74.99** 