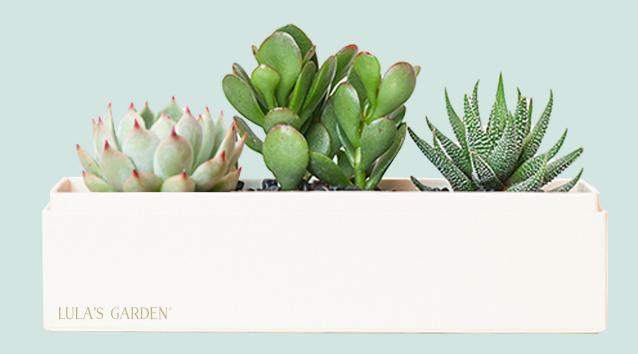

#### MEDIUM GARDEN

**Jewel Garden** 

3 Small Succulents 8" X 3.5" X 4.5" Starting at **\$54.99** 