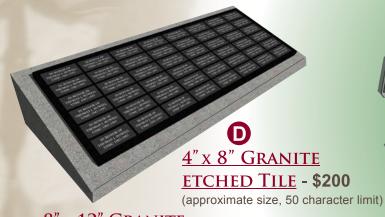

## PHYSICAL DONATION LEVELS

Donation Levels Effective 02/2024

A MAJOR CONFLICT **BENCHES** - \$5,000

**8" x 12" Granite** ETCHED TILE - \$400 (approximate size, 100 character limit)

Upgraded from traditional pavers.