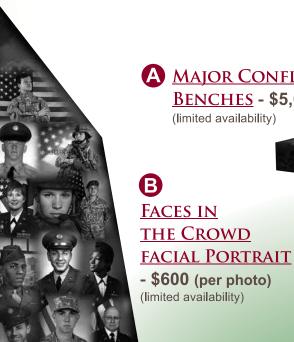

## PHYSICAL DONATION LEVELS

Donation Levels Effective 02/2024

A MAJOR CONFLICT **BENCHES** - \$5,000

**8" x 12" Granite** ETCHED TILE - \$400 (approximate size, 100 character limit)

Upgraded from traditional pavers.