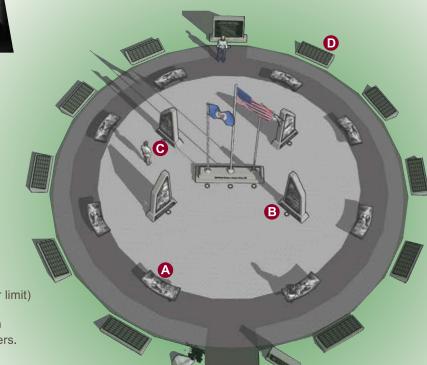

## PHYSICAL DONATION LEVELS

Donation Levels Effective 02/2024

A MAJOR CONFLICT **BENCHES** - \$5,000

**8" x 12" Granite** ETCHED TILE - \$400 (approximate size, 100 character limit)

Upgraded from traditional pavers.

DEDICATION PANEL
- \$15,000

GRANITE BRANCH OF SERVICE WALLS

(ARMY, NAVY, MARINES, AIR FORCE, COAST GUARD, SPACE FORCE)

- \$10,000

FLAG POLE