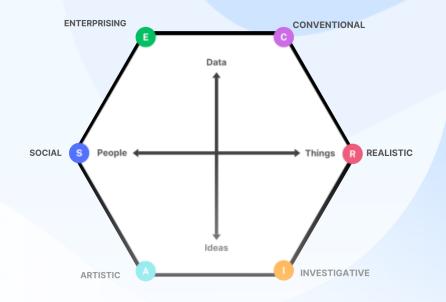

### **RIASEC Career Profile**

U.S. psychologist John Holland developed the foundational career assessment and counseling theory re. vocational interests as an expression of personality. Knowing your RIASEC profile can guide you in choosing a careers that align with your interests, and identifying environments where you'll thrive. The test builds up your career interest profile along six RIASEC types, in a 3-letter code mix, along those:

#### Realistic (R)

- Traits: practical, physical, hands-on, tool-oriented
- Career examples: engineer, mechanic, carpenter

#### Investigative (I)

- Traits: analytical, intellectual, scientific, explorative
- Career examples: scientist, researcher, data analyst

#### Artistic (A)

- Traits: creative, original, independent, chaotic
- Career examples: graphic designer, writer, musician

#### Social (S)

- Traits: cooperative, supporting, helping, healing/nurturing
- Caraar avamplace too door no uncolor or statuted and