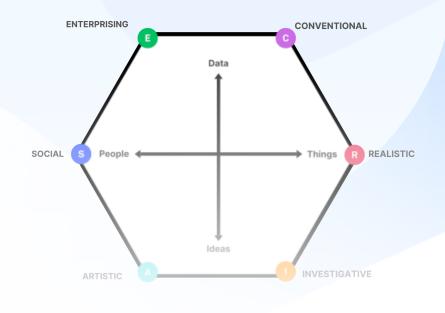

### **RIASEC Career Profile**

U.S. psychologist John Holland developed the foundational career assessment and counseling theory re. vocational interests as an expression of personality. Knowing your RIASEC profile can guide you in choosing a careers that align with your interests, and identifying environments where you'll thrive. The test builds up your career interest profile along six RIASEC types, in a 3-letter code mix, along those:

#### Realistic (R)

- Traits: practical, physical, hands-on, tool-oriented
- Career examples: engineer, mechanic, carpenter

#### Investigative (I)

- Traits: analytical, intellectual, scientific, explorative
- Career examples: scientist, researcher, data analyst

#### Artistic (A)

- Traits: creative, original, independent, chaotic
- Career examples: graphic designer, writer, musician

#### Social (S)

- Traits: cooperative, supporting, helping, healing/nurturing
- Caraar avamplace too door no uncolor or statuted and