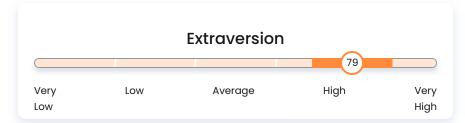

#### Level 4: Moderately High Extraversion (61-80%)

#### **General Life**

You enjoy being around others and thrive in social environments. Whether it's a gathering with friends or participating in group activities, you draw energy from interactions and often take the lead in planning social events.

#### **Motivations**

You're motivated by external stimulation and social engagement. You feel energized when surrounded by people and enjoy opportunities to connect, share ideas, and participate in group activities. Downtime is important, but you often recharge through engaging with others.

#### Social

In social settings, you're outgoing and assertive, often finding yourself at the center of