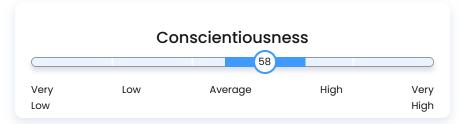

#### Level 3: Moderate Conscientiousness (41-60%)

#### **General Life**

You have a good balance between enjoying life's spontaneity and recognizing the value of organization. You're capable of setting and achieving goals but are also comfortable making adjustments along the way.

#### **Motivations**

You're motivated by a combination of accomplishment and flexibility. You enjoy getting things done and checking items off your to-do list, but you don't need every detail planned out to feel satisfied.

#### Social

In social settings, you are reliable and can be counted on to fulfill commitments. However, you're also flexible enough to accommodate changes in plans and can adjust