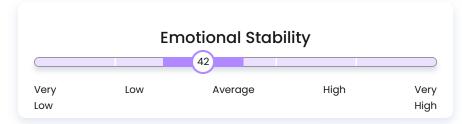

#### Level 3: Moderate Emotional Stability (41-60%)

#### **General Life**

You experience a balanced range of emotions and are generally able to handle everyday stresses. While you may have moments of anxiety or frustration, these feelings are usually temporary, and you can recover fairly quickly. You tend to have a practical and grounded approach to life's challenges.

#### Motivations

You're motivated by a mix of stability and the desire to take calculated risks. While you might be cautious in new situations, you're also capable of embracing challenges when you feel well-prepared. You handle setbacks without letting them define your overall outlook.