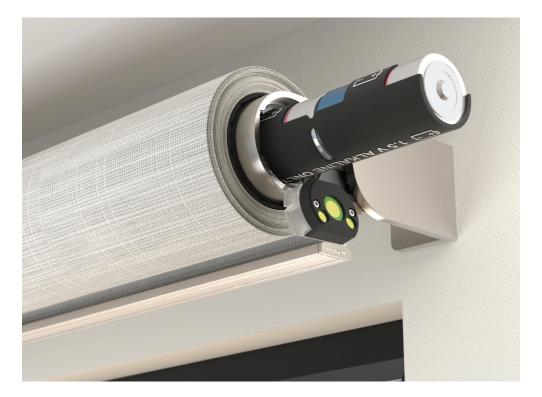

**Powered by batteries integrated into the blind itself,** this shading solution is ideal for situations where wired power is not an option.

PALLADIOM WIRE-FREE SHADING SYSTEM

Active Energy Optimisation, a breakthrough battery-management architecture, was designed to enhance the delicate balance of energy density and power density in traditional alkaline batteries. Using no more than six, off-the-shelf D-cell batteries, these blinds achieve the 3-5 year battery life you've come to expect from Lutron.

**Designed with simplicity in mind,** the Palladiom Wire-Free Shading System boasts a patent-pending bracket mechanism. The replaceable batteries can be easily accessed when needed without taking the blind down, but are otherwise completely hidden from view, housed within the blind drive.