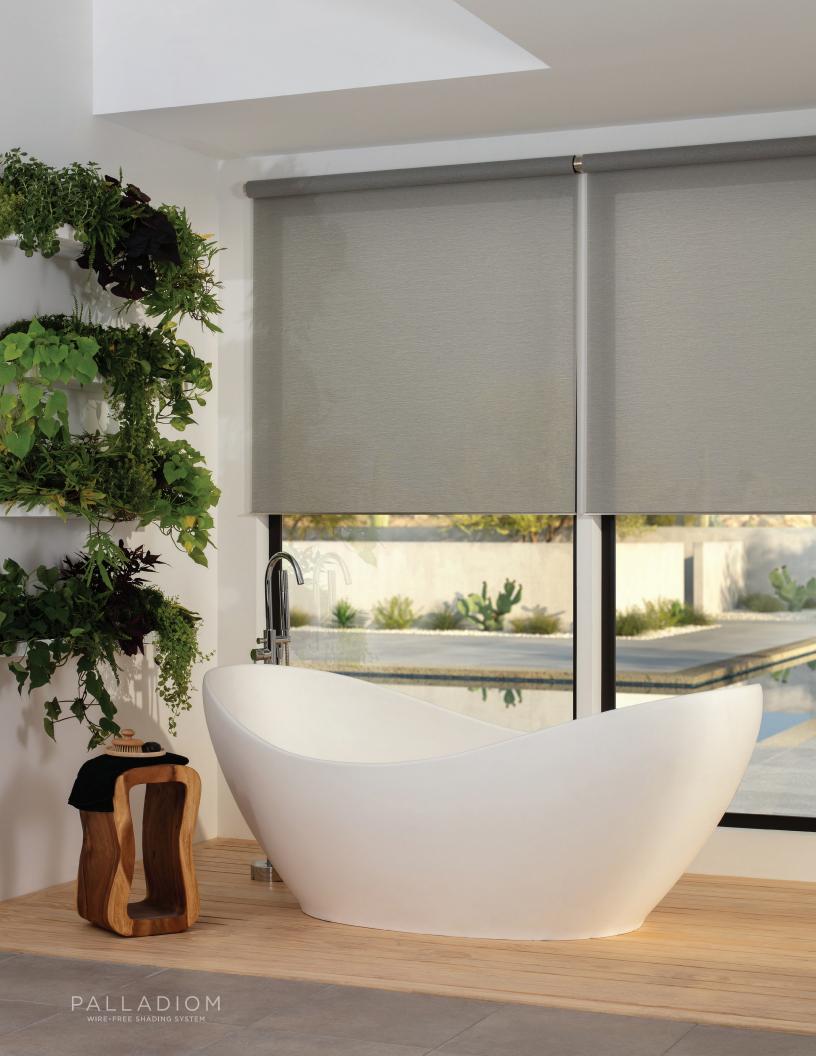

Automated shading without compromise

-----

COLUMN TO

Introducing Palladiom Wire-Free Shading System, Lutron's premier solution for exquisite homes. This intelligent system delivers the ultimate design freedom — a stunning blend of beauty, flexibility, and performance without sacrifice.

### Inspiring aesthetics

**A flexible solution for design freedom,** Palladiom Wire-Free blinds are intended to be installed without a pocket, fascia, or top treatment. With absolutely nothing to hide, beautiful daylight control can be added to any room of the home, at any time.

Show off expansive views. Palladiom Wire-Free blinds can be used for windows up to 3600mm wide by 3600mm tall, and occupy no more than 82mm of vertical space when the blind is open.

Every last detail was carefully considered from the overall design to the blind hembar options. The unique Palladiom Bottom Rail sets a new standard for luxury shading, offering a streamlined aesthetic at the windowsill. Or choose from a variety of fabric-wrapped hembars specifically designed with end caps to match the bracket hardware.