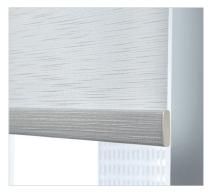

### Inspiring aesthetics

**A flexible solution for design freedom,** Palladiom Wire-Free blinds are intended to be installed without a pocket, fascia, or top treatment. With absolutely nothing to hide, beautiful daylight control can be added to any room of the home, at any time.

Show off expansive views. Palladiom Wire-Free blinds can be used for windows up to 3600mm wide by 3600mm tall, and occupy no more than 82mm of vertical space when the blind is open.

Every last detail was carefully considered from the overall design to the blind hembar options. The unique Palladiom Bottom Rail sets a new standard for luxury shading, offering a streamlined aesthetic at the windowsill. Or choose from a variety of fabric-wrapped hembars specifically designed with end caps to match the bracket hardware.