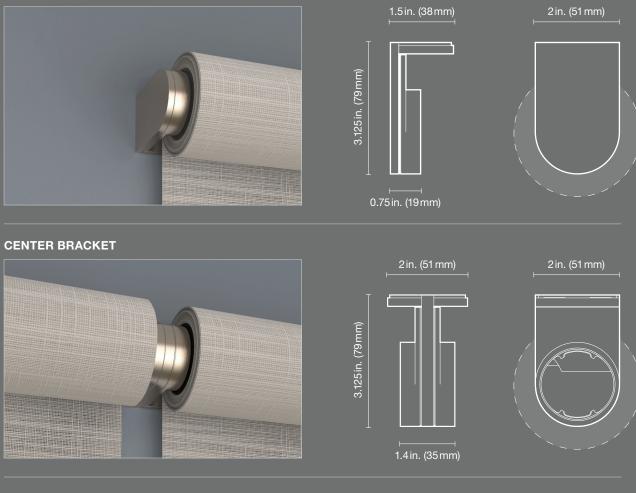

# Any application

**Form factor variety** includes end, center, or jamb offering designers built-in versatility, and allowing you to configure the blind for any window.

### **END BRACKET**