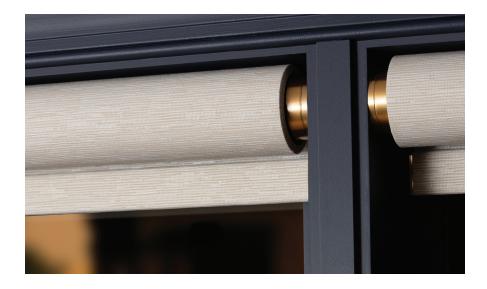

# Any application

**Form factor variety** includes end, center, or jamb offering designers built-in versatility, and allowing you to configure the blind for any window.

### **END BRACKET**

**Designed with simplicity in mind,** the Palladiom Wire-Free Shading System boasts a patent-pending bracket mechanism. The replaceable batteries can be easily accessed when needed without taking the blind down, but are otherwise completely hidden from view, housed within the blind drive.