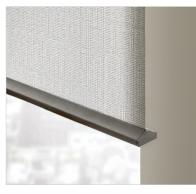

Show off expansive views. Palladiom Wire-Free blinds can be used for windows up to 3600mm wide by 3600mm tall, and occupy no more than 82mm of vertical space when the blind is open.

Every last detail was carefully considered from the overall design to the blind hembar options. The unique Palladiom Bottom Rail sets a new standard for luxury shading, offering a streamlined aesthetic at the windowsill. Or choose from a variety of fabric-wrapped hembars specifically designed with end caps to match the bracket hardware.

Palladiom Bottom Rail\*

Half-Wrap Architectural Bottom Bar

\*Available in Pure White, Clear Anodized, Black Anodized and Satin Nickel finishes only.