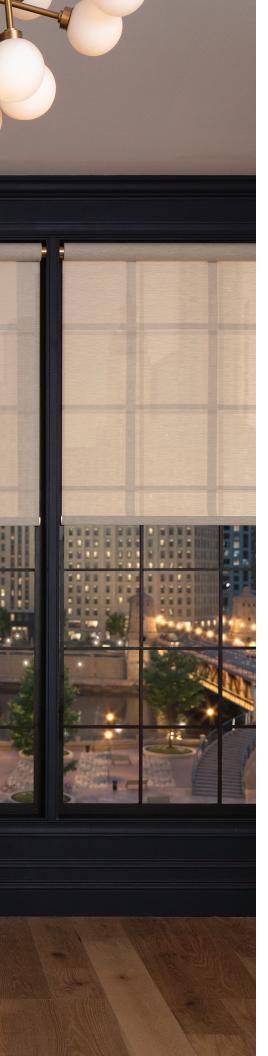

### Inspiring aesthetics

**A flexible solution for design freedom,** Palladiom Wire-Free blinds are intended to be installed without a pocket, fascia, or top treatment. With absolutely nothing to hide, beautiful daylight control can be added to any room of the home, at any time.

Show off expansive views. Palladiom Wire-Free blinds can be used for windows up to 3600mm wide by 3600mm tall, and occupy no more than 82mm of vertical space when the blind is open.

Every last detail was carefully considered from the overall design to the blind hembar options. The unique Palladiom Bottom Rail sets a new standard for luxury shading, offering a streamlined aesthetic at the windowsill. Or choose from a variety of fabric-wrapped hembars specifically designed with end caps to match the bracket hardware.