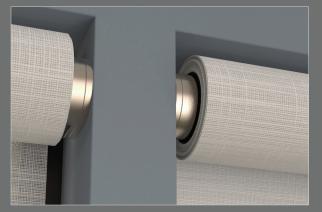

# Any application

**Form factor variety** includes end, center, or jamb offering designers built-in versatility, and allowing you to configure the blind for any window.

**Designed with simplicity in mind,** the Palladiom Wire-Free Shading System boasts a patent-pending bracket mechanism. The replaceable batteries can be easily accessed when needed without taking the blind down, but are otherwise completely hidden from view, housed within the blind drive.