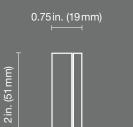

Show off expansive views. Palladiom Wire-Free blinds can be used for windows up to 3600mm wide by 3600mm tall, and occupy no more than 82mm of vertical space when the blind is open.

Every last detail was carefully considered from the overall design to the blind hembar options. The unique Palladiom Bottom Rail sets a new standard for luxury shading, offering a streamlined aesthetic at the windowsill. Or choose from a variety of fabric-wrapped hembars specifically designed with end caps to match the bracket hardware.