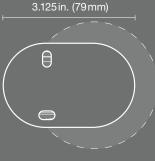

**A variety of control options** makes blind control easy and intuitive. Choose from beautiful wall-mounted keypads offered in finishes that complement Palladiom blind hardware, remote controls, or even common voice-control platforms.