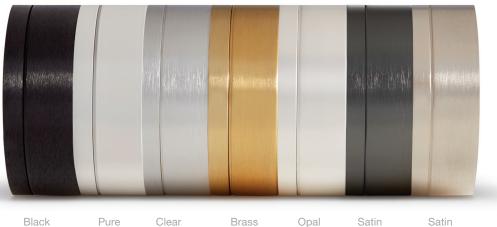

## Infinite possibilities

A tailored aesthetic lets you customise the blind to fit your space. Choose from a selection of seven, hand-finished materials all curated to coordinate with Lutron Palladiom keypads and thermostats, and wired Palladiom blinds. With hundreds of fabrics in a variety of textures and colourways, the design options are endless.

### PALLADIOM BLINDS SYSTEM BRACKET FINISHES

Anodized

Anodized

White

Opal White Graphite

Nickel