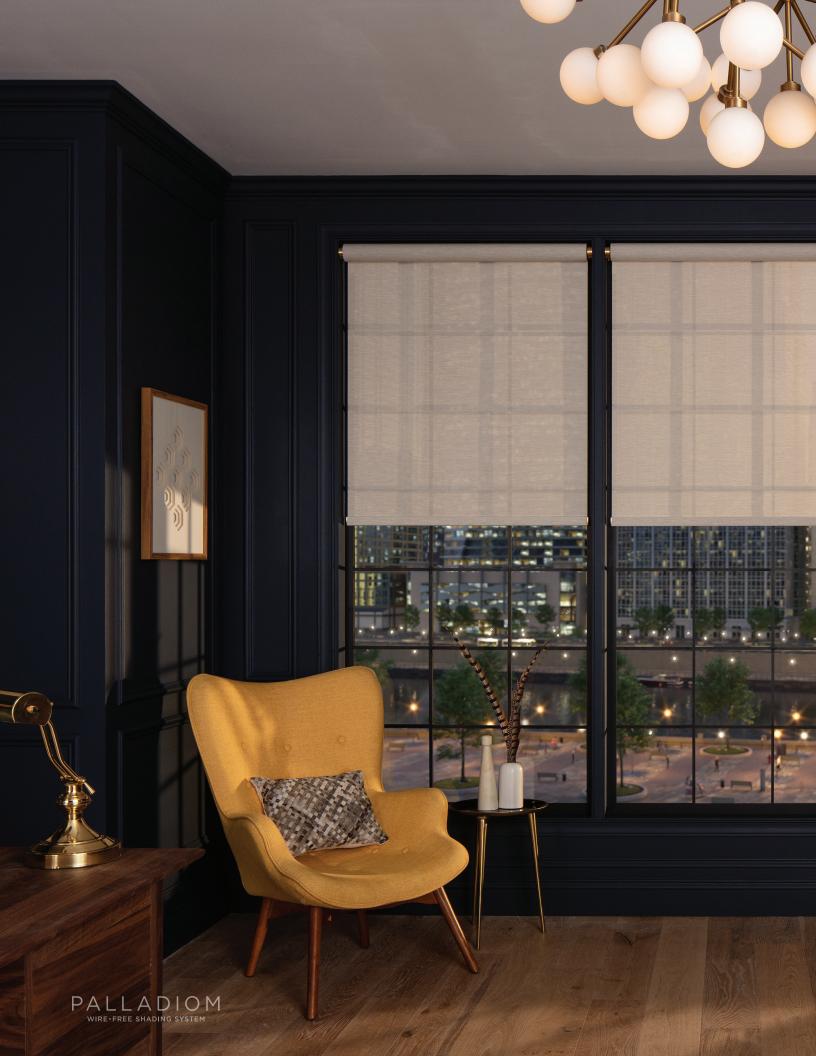

Automated shading without compromise

-----

COLUMN TO

Introducing Palladiom Wire-Free Shading System, Lutron's premier solution for exquisite homes. This intelligent system delivers the ultimate design freedom — a stunning blend of beauty, flexibility, and performance without sacrifice.

### Inspiring aesthetics

**A flexible solution for design freedom,** Palladiom Wire-Free blinds are intended to be installed without a pocket, fascia, or top treatment. With absolutely nothing to hide, beautiful daylight control can be added to any room of the home, at any time.

## Infinite possibilities

A tailored aesthetic lets you customise the blind to fit your space. Choose from a selection of seven, hand-finished materials all curated to coordinate with Lutron Palladiom keypads and thermostats, and wired Palladiom blinds. With hundreds of fabrics in a variety of textures and colourways, the design options are endless.

Show off expansive views. Palladiom Wire-Free blinds can be used for windows up to 3600mm wide by 3600mm tall, and occupy no more than 82mm of vertical space when the blind is open.

Every last detail was carefully considered from the overall design to the blind hembar options. The unique Palladiom Bottom Rail sets a new standard for luxury shading, offering a streamlined aesthetic at the windowsill. Or choose from a variety of fabric-wrapped hembars specifically designed with end caps to match the bracket hardware.