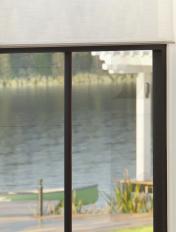

### Inspiring aesthetics

**A flexible solution for design freedom,** Palladiom Wire-Free blinds are intended to be installed without a pocket, fascia, or top treatment. With absolutely nothing to hide, beautiful daylight control can be added to any room of the home, at any time.

Show off expansive views. Palladiom Wire-Free blinds can be used for windows up to 3600mm wide by 3600mm tall, and occupy no more than 82mm of vertical space when the blind is open.

Every last detail was carefully considered from the overall design to the blind hembar options. The unique Palladiom Bottom Rail sets a new standard for luxury shading, offering a streamlined aesthetic at the windowsill. Or choose from a variety of fabric-wrapped hembars specifically designed with end caps to match the bracket hardware.