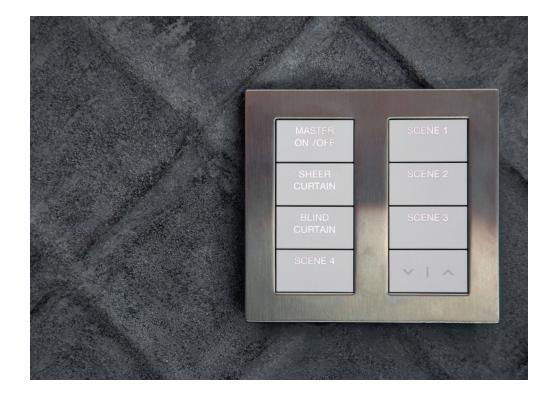

**A variety of control options** makes blind control easy and intuitive. Choose from beautiful wall-mounted keypads offered in finishes that complement Palladiom blind hardware, remote controls, or even common voice-control platforms.