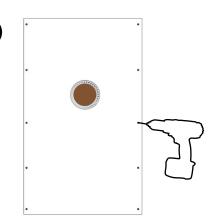

3

6

Once the hole is cut, the free piece of drywall can be positioned and secured over the SA unit and once ready the sheetrock plug can be removed. After the sheetrock is secured, the grille trim kit can be secured to the unit. If using sheetrock that is thicker than  $\frac{1}{2}$ , then attach appropriate trim kit spacer before securing sheetrock trim kit over the unit. (We recommend testing the unit before plaster work is performed.)