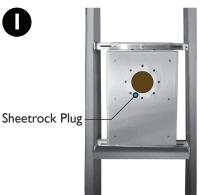

## **ERTURE<sup>®</sup> SHEETROCK INSTALLA**

Determine the placement of the Small Aperture sub assembly and secure the unit between two wall studs.We recommend using a block of wood, fixed between the studs, to aid in the leveling process (Wall mounting process shown).