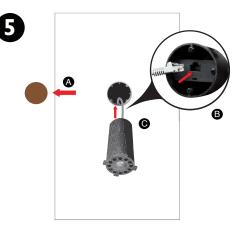

Use mesh tape to cover any installation seams. Insert the grille frame plug before applying joint compound. Apply joint compound and level out compound to conceal seams.

Remove the grille frame plug (A) and connect the SA module to the sub assembly as shown (B). (We recommend using a twisting motion when inserting the SA module (C). This prevents the cable from bunching up and obstructing the port when the module is inserted.)