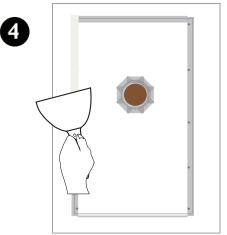

Use mesh tape to cover any installation seams. Insert the grille frame plug before applying joint compound. Apply joint compound and level out compound to conceal seams.

Remove the grille frame plug (A) and connect the SA module to the sub assembly as shown (B). (We recommend using a twisting motion when inserting the SA module (C). This prevents the cable from bunching up and obstructing the port when the module is inserted.)