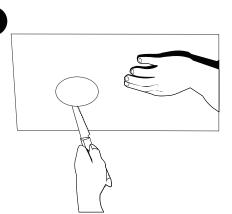

On a free piece of sheet rock cut a hole that is large enough for the sheetrock plug to fit through, yet small enough for the sheetrock trim kit to sandwich the dry wall between the SA assembly (Hole sizing chart below - For your reference).