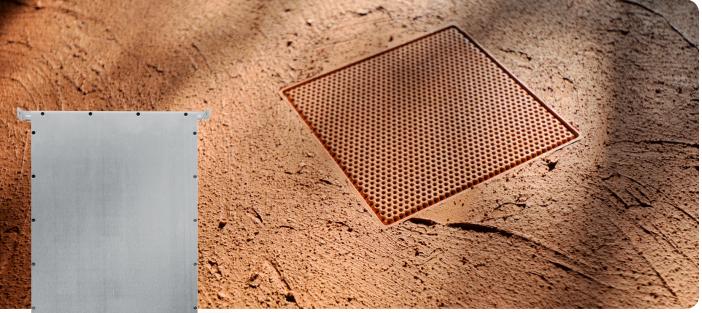

## **SA54-4-SUB** small aperture<sup>®</sup> series

**Square Option** 

Round Option

Snacer Rind

(4) 5.25" ULTRA SLIM DEPTH IN-WALL SUBWOOFER - 4" OR 5" OPENING

Size 32 h x 14 w x 3.40 d (in) 813 h x 356 w x 86 d (mm) Freq Response 38-150Hz±3dB Impedance 8 ohms Sensitivity 89dB 2.83V /1m Power rea. 75-250W Woofer (4) 5.25" (133 mm) Aluminum Finishes See Trim Kit Options

## (4) 5.25" (133 mm) Ultra-Slim Subwoofer

The James Loudspeaker SA54-4-SUB is an in-wall subwoofer designed to be concealed from view. Like all speakers in the SA series a small opening in the wall or ceiling is the only visible portion of the speaker giving the series its name: Small Aperture. The 3.4-inch depth allows the speaker to be placed within 2x4in-studded walls and be concealed by drywall, while a 4 or 5-inch opening is the only visible portion of the speaker.

## Order grille kits separately.

## SA54-4-SUB Sub Assembly

SA3-GRILLE-R-SR 3" Round Sheetrock, .5" d SA3-GRILLE-R-SS 3″ Round Solid Surface, .5″ d SA3-GRILLE-R-RF 3" Round Retrofit, .5"d, .375" Bezel SA3-GRILLE-S-SR 3" Square Sheetrock, .5" d SA3-GRILLE-S-SS 3″ Square Solid Surface, .5″ d SA3-GRILLE-S-RF 3" Square Retrofit, .5"d, .375" Bezel SA4-GRILLE-R-SR 4″ Round Sheetrock, .5″ d SA4-GRILLE-R-SS 4" Round Solid Surface, .5" d SA4-GRILLE-R-RF 4" Round Retrofit, .5"d, .375" Bezel SA4-GRILLE-S-SR 4" Square Sheetrock, .5" d SA4-GRILLE-S-SS 4" Square Solid Surface, .5" d SA4-GRILLE-S-RF 4" Square Retrofit, .5"d, .375" Bezel SA3-SP-0.125 1/8" Spacer Ring 3/8" Spacer Ring SA3-SP-0.375