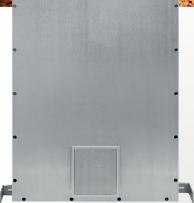

## (4) 5.25" (133 mm) Ultra-Slim Subwoofer

The James Loudspeaker SA54-4-SUB is an in-wall subwoofer designed to be concealed from view. Like all speakers in the SA series a small opening in the wall or ceiling is the only visible portion of the speaker giving the series its name: Small Aperture. The 3.4-inch depth allows the speaker to be placed within 2x4in-studded walls and be concealed by drywall, while a 4 or 5-inch opening is the only visible portion of the speaker.

The SA54-4-SUB is built using aircraft grade aluminum and has a guarterinch thick back plate to ensure maximum durability and limit the rear sound transmission. The speaker comes with bracket mounts to secure the frame to wall studs and ensure that it is firmly locked in place. Four high power 5.25" woofers with 1.5" voice coils ensure high power handling, delivering powerful, deep bass to compliment any Small Aperture speaker system.