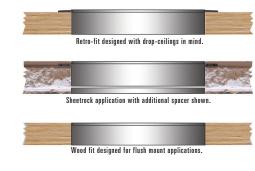

## (4) 5.25" (133 mm) Ultra-Slim Subwoofer

The James Loudspeaker SA54-4-SUB is an in-wall subwoofer designed to be concealed from view. Like all speakers in the SA series a small opening in the wall or ceiling is the only visible portion of the speaker giving the series its name: Small Aperture. The 3.4-inch depth allows the speaker to be placed within 2x4in-studded walls and be concealed by drywall, while a 4 or 5-inch opening is the only visible portion of the speaker.

## SA54-4-SUB Sub Assembly

SA3-GRILLE-R-SR 3" Round Sheetrock, .5" d SA3-GRILLE-R-SS 3″ Round Solid Surface, .5″ d SA3-GRILLE-R-RF 3" Round Retrofit, .5"d, .375" Bezel SA3-GRILLE-S-SR 3" Square Sheetrock, .5" d SA3-GRILLE-S-SS 3″ Square Solid Surface, .5″ d SA3-GRILLE-S-RF 3" Square Retrofit, .5"d, .375" Bezel SA4-GRILLE-R-SR 4″ Round Sheetrock, .5″ d SA4-GRILLE-R-SS 4" Round Solid Surface, .5" d SA4-GRILLE-R-RF 4" Round Retrofit, .5"d, .375" Bezel SA4-GRILLE-S-SR 4" Square Sheetrock, .5" d SA4-GRILLE-S-SS 4" Square Solid Surface, .5" d SA4-GRILLE-S-RF 4" Square Retrofit, .5"d, .375" Bezel SA3-SP-0.125 1/8" Spacer Ring 3/8" Spacer Ring SA3-SP-0.375