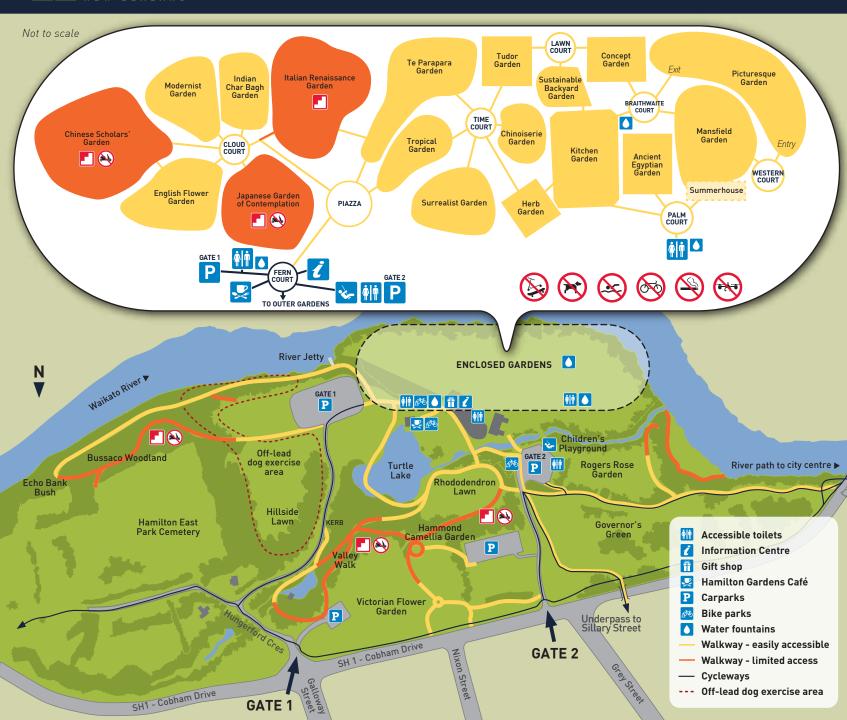

# HAMILTON SITE MAP

Questions? Phone 07 838 6782 www.hamiltongardens.co.nz

# **ACCESSIBILITY KEY**

## **EASILY ACCESSIBLE**

Includes concrete and brick pathways and wooden boardwalks. Suitable for most pushchairs, wheelchairs and mobility scooters.

#### LIMITED ACCESSIBILITY

- May include steep paths, stairs and uneven surfaces.
- Not suitable for hired mobility scooters, wheelchairs and prams.

## **DISTANCES**

#### FROM INFORMATION CENTRE

75m Te Parapara Garden

105m Italian Renaissance Garden

110m Japanese Garden

110m **English Flower Garden** 

115m Chinese Scholars' Garden

125m Modernist Garden

125m Indian Char Bagh Garden

130m Gate 1 carpark

190m Surrealist Garden

200m **Tudor Garden** 

210m Gate 2 carpark

210m Herb Garden

230m Kitchen Garden

260m Concept Garden/Huddleston

260m Concept Garden

275m Ancient Egyptian Garden

330m Mansfield Garden via Herb/Kitchen

355m Mansfield Garden via Tudor/Concept

410m Picturesque Garden via Herb/Kitchen

435m Picturesque Garden via Tudor/Concept

Turtle Lake loop

### **BOOK A WHEELCHAIR OR MOBILITY SCOOTER**

Phone 07 838 6782. Return before 4.30pm.