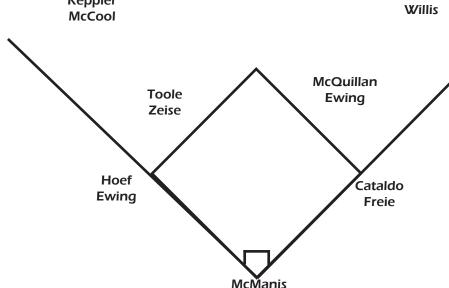

# HAWKEYE HITS

vs. Kansas, 4 p.m., Tuesday
\*all times listed are central

vs. Kansas, 4 p.m., Wednesday

Baseball Contact: Jenni Stumpff • E-Mail: jennifer-stumpff@uiowa.edu • Office: (319) 335-9411 • Cell: (319) 430-8382 • Press Box: (319) 335-9520