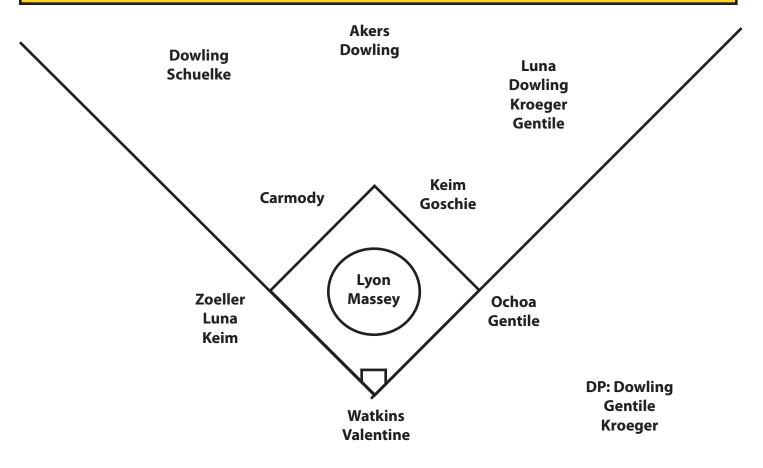

Johnnie DowlingStolen Base Attempts13, Johnnie Dowling

# Iowa's Individual Pitching Leaders

| ERA                      | 2.74, Kayla Massey            |
|--------------------------|-------------------------------|
| Wins                     | 10, Chelsea Lyon              |
| Appearances              | 22, Kayla Massey/Chelsea Lyon |
| Games Started            |                               |
| Complete Games           | 11, Kayla Massey/Chelsea Lyon |
| Shutouts                 | 3, Kayla Massey               |
| Saves                    | 1, Kayla Massey               |
| Innings Pitched          | 110.0, Kayla Massey           |
| Strikeouts               |                               |
| Opponent Batting Average | 233, Kayla Massey             |

# HAWKEYE DEFENSIVE DEPTH CHART





# **IOWA SOFTBALL STATISTICS - ALL GAMES**

|           | Re         | cord: 1 | 9-14 | 4 H | ome: | 2- | 0  | Awa | y: 7- | -5 Ne | utral | : 10 | 0-9 | Big | Ten: 2 | 2-2 |    |        |     |     |    |       |
|-----------|------------|---------|------|-----|------|----|----|-----|-------|-------|-------|------|-----|-----|--------|-----|----|--------|-----|-----|----|-------|
| Player    | avg gp-gs  | ab      | r    | h   | 2b   | 3b | hr | rbi | tb    | slg%  | bb    | hp   | so  | gdp | ob%    | sf  | sh | sb-att | ро  | а   | e  | fld%  |
| Ochoa     | .430 26-24 | 79      | 12   | 34  | 6    | 0  | 0  | 9   | 40    | .506  | 3     | 0    | 6   | 0   | .451   | 0   | 0  | 1-1    | 180 | 4   | 2  | .989  |
| Carmody   | .423 33-33 | 111     | 24   | 47  | 7    | 1  | 2  | 15  |