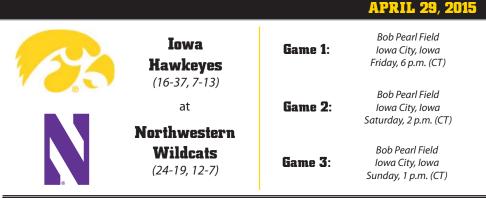

## PLAY BALL

The University of Iowa softball team concludes the regular season when it hosts Northwestern for a three-game series this weekend. The series begins with a 6 p.m. (CT) contest on Friday (80's Night), continues with a 2 p.m. (CT) game on Saturday (Alumni Day) and ends with a 1 p.m. (CT) game on Sunday (Senior Day).

#### **SERIES COVERAGE**

All three games will be shown live online on the Big Ten Digital Network. A live audio stream is also available. Play-by-play announcer Rob Brooks will call the action on Friday and Sunday, and Austin Bramely will call Saturday's action. Links to both are available on the softball schedule page at hawkeyesports.com.