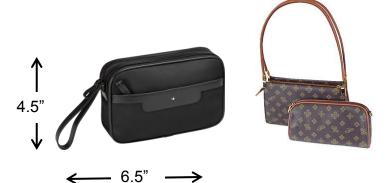

### The following will be permitted:

- Bags that are clear plastic, vinyl or PVC and do not exceed 14" x 14"
- One-gallon clear plastic bag (Ziploc bag or similar)
- Small clutch bag, approximately the size of a hand, with or without a handle or strap. No larger than 4.5" x 6.5"
- An exception will be made for medically necessary items after proper inspection at the gates

### **SMALL CLUTCH BAG**

 Approximately the size of a hand with or without handle or strap. No larger than 4.5" x 6.5"