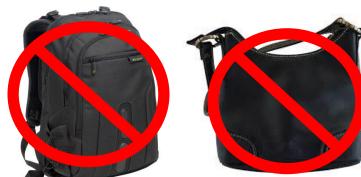

## PURSES, HANDBAGS, BACKPACKS, CINCH BAGS

Are <u>not</u> permitted in the stadium

Bag check-in will be available in the Recreation Building, beginning at 9:00 a.m. continuing until one hour post game.