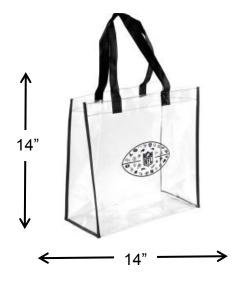

### The following will be permitted:

- Bags that are clear plastic, vinyl or PVC and do not exceed 14" x 14"
- One-gallon clear plastic bag (Ziploc bag or similar)
- Small clutch bag, approximately the size of a hand, with or without a handle or strap. No larger than 4.5" x 6.5"
- An exception will be made for medically necessary items after proper inspection at the gates

### **CLEAR TOTE / FREEZER BAG**

- Plastic, vinyl or PVC and do not exceed 14" x 14"
- One-Gallon clear freezer bag (Ziploc bag or similar)