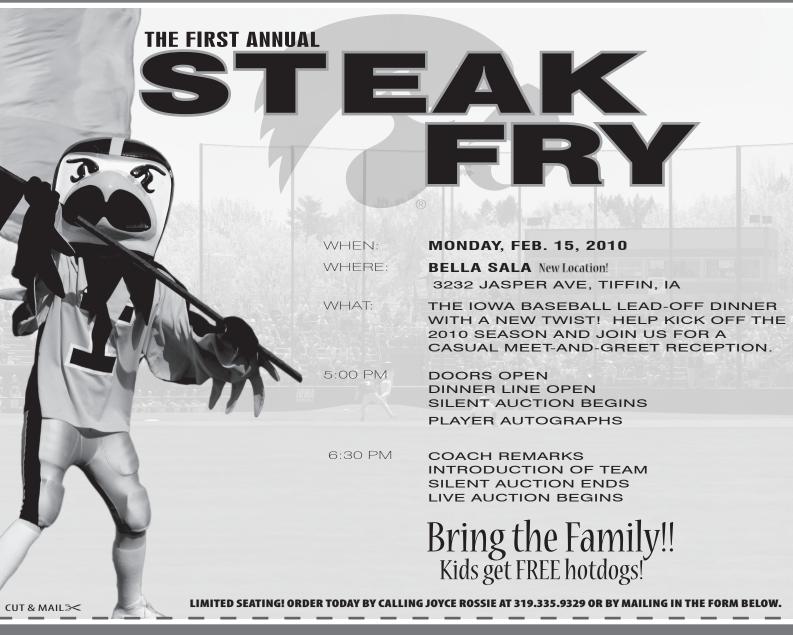

## **IOWA BASEBALL**

PRESENTS

## 2010 IOWA BASEBALL STEAK FRY DINNER APPLICATION

| NAME:                                                                                                      |
|------------------------------------------------------------------------------------------------------------|
| ADDRESS:                                                                                                   |
| PHONE NUMBER:                                                                                              |
| EMAIL ADDRESS:                                                                                             |
| PRE-ORDERED TICKETS:  Table (10 people) x \$250 =  Adult Ticket x \$30 =  8th grade and under x \$0 = FREE |
| TOTAL ENCLOSED =                                                                                           |
| TICKETS AT THE DOOR WILL BE \$35 FOR ADULTS AND \$5 FOR KIDS 8TH GRADE AND UNDER.                          |

MAKE CHECKS PAYABLE TO IOWA BASEBALL LEAD-OFF DINNER

**MAIL COMPLETED FORM TO:** 

IOWA BASEBALL LEAD-OFF DINNER
ATTN: JOYCE ROSSIE
347 CARVER-HAWKEYE ARENA
IOWA CITY, IOWA 52242