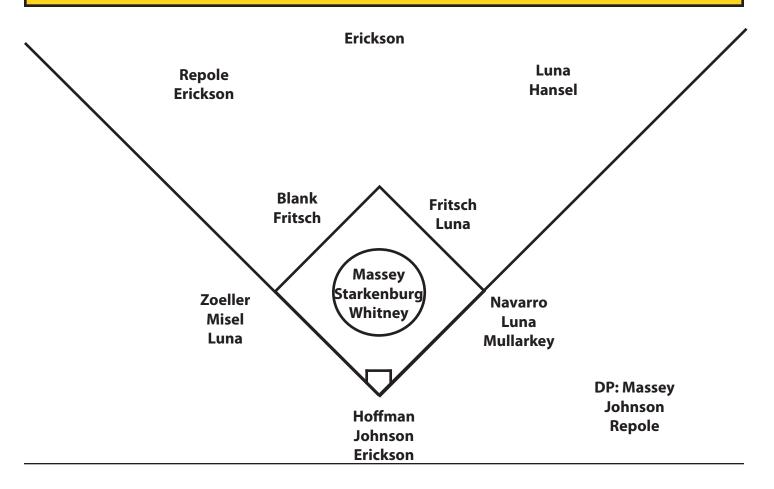

|
|--------------------------|---------------------------------------|
| Wins                     | 6, Kayla Massey                       |
| Appearances              |                                       |
| Games Started            |                                       |
| Complete Games           | 13, Kayla Massey                      |
| Shutouts                 | 2, Kayla Massey                       |
| Saves                    | 1, Shayla Starkenburg/Micaela Whitney |
|                          | 111.0, Kayla Massey                   |
| Strikeouts               |                                       |
| Opponent Batting Average | 251, Kayla Massey                     |
|                          |                                       |

### HAWKEYE DEFENSIVE DEPTH CHART







4 Women's College World Series appearances 16 NCAA Tournament berths

4 Big Ten regular season championships 2 Big Ten Tournament championships

### 2014 TV ROSTER



Alyssa Navarro Fr. • IF • R/R Dinuba, Calif.



Erin Erickson So. • OF • R/L Oakland, Calif.



Micaela Whitney So. • P • R/R Omaha, Neb.



Megan Blank Jr. • IF • L/R Culver City, Calif.



Brianna Luna Sr. • OF • R/R Indio, Calif.



Claire Fritsch Fr. • OF • L/R Round Rock, Texas



Whitney Repole So. • OF • R/R San Antonio, Texas



Kaitlyn Mullarkey Fr. • 1B • L/L Park Ridge, Ill.



Michelle Zoeller Sr. • IF • R/R Mequon, Wis.



Kayla Massey Sr. • P • R/R Foothill Ranch, Calif.



Sammi Gyerman So. • OF • L/L San Pedro, Calif.



Haley Hansel Fr. • OF • L/R Overland Park, Kan.



Kara Misel Fr. • IF • R/R Solon,