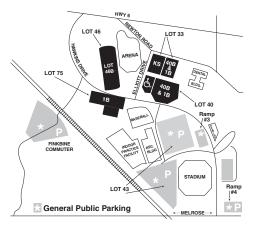

46B — Reserved Parking.

KS — Kinnick Society Contributors – Park in Northwest Dental Lot (Lot 33) or any 1B or General Public Lot.

**1B** — Golden Hawk Contributors – Park in Northeast (Lot 33) or South Dental Lot (Lot 40), Lot 75 or any General Public lot.

 ${\bf P}$  — General Public – Lot 43 North and West of Kinnick Stadium or Finkbine Commuter, Hospital Ramps 3 or 4.

Parking Disclaimer — parking in all reserved parking areas for University of lowa men's basketball events is provided on a first-come, first-served basis. Possession of a parking placard does not guarantee access to a designated parking area. The University of lowa Athletic Department reserves the right to deny access into any and all reserved parking areas at its sole discretion.