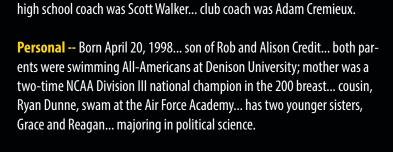

5:12.17, Big Ten Championships 2/26-28/15 100 Fly - 52.74, Hawkeye Invitational 12/5-7/14

200 IM - 1:55.35, Western Illinois 2/5/16

400 IM - 3:52.14, Big Ten Championships 2/26/16



**SAM DUMFORD**Fr. • Free
Downers Grove, III.
Downers Grove South

**High School** -- All-state selection as a senior... placed third in the 50 free and 11th in the 100 free at the state meet... conference champion in 50 free and 100 free from sophomore to senior years... holds school records with career best times in 50 free (20.98) and 100 free (46.04)... high school coach was Bryan Szweda.

**Personal** -- Born July 16, 1998, in Omaha, Nebraska... son of Dan and Katie Dumford... both parents are lowa swimming and diving alums... has two younger sisters, Lucy and Rose... majoring in chemical engineering.









BRANDON FARNUM

Sr. • Free

Red Oak, Iowa

Red Oak

**Hawk Item --** Member of the 200-free relay team that has the eighth-fastest time (1:19.38) in program history.

**2015-16** -- Swam a collegiate-best time in 100 fly (49.37)... had season-best times of 20.29 (50 free) and 44.80 (100 free)... member of the team-leading 200-free relay (1:18.72)... member of the seventh-place 200-free relay (1:18.72) at the 2016 Big Ten Championships... won the 100 free in season-opening dual at Illinois Chicago (9/26)... also was on a pair of winning relays... recipient of Strength & Conditioning Award... Academic All-Big Ten honoree.

**2014-15** -- lowa's Big Ten Sportsmanship honoree... swam collegiate-best times in the 50 free (20.28), 100 free (44.64), and 100 fly (49.81)... member of team-l