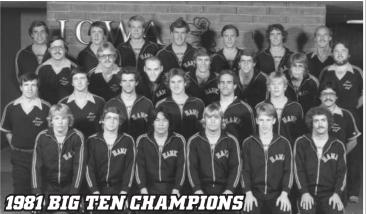

Other returners include juniors Summer Campbell and Jo Jekel and sophomores Olivia Cook and Devin Jacobs.

Freshman Meghan Hackett will look to make a name for herself this season. The lowa native was a three-time first-team all-state selection