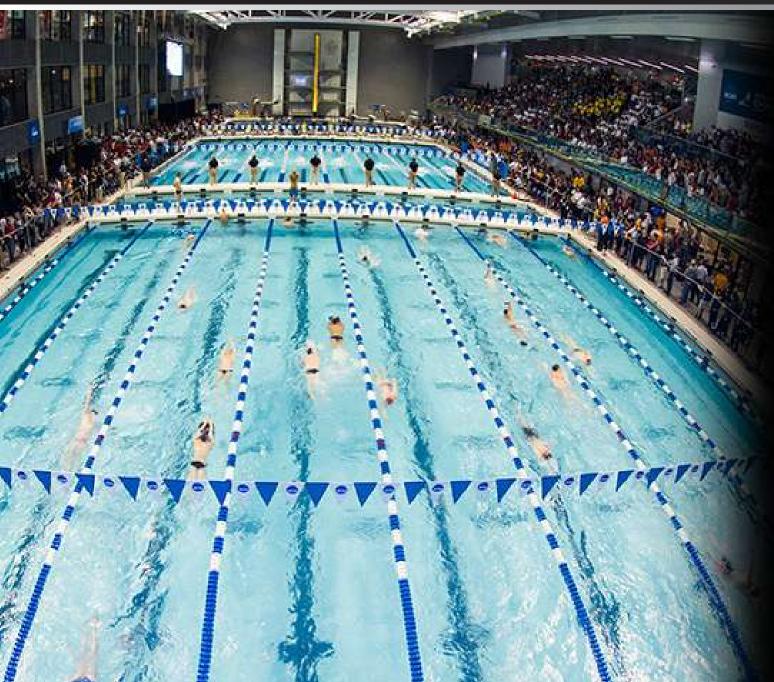

en 2009-14 in sprint freestyle events... broke several English and British freestyle records at the ages of 12, 13, 15, and 16... swam one year for the City of Derby squad, helping team to a sixth place finish iin the Arena League National Championships... top times are 23.32 (50-meter free), 50.70 (100-meter free), 1:51.81 (200-meter free), 25.91 (50-meter fly).

Personal -- Born May 22, 1996... son of Martin and Angela Smith....has two older siblings, Perry and Tamsyn... majoring in sport and recreation management.

# **COLLEGIATE BESTS**

100 Free - 20.06, at Big Ten Championships, 2/25/16
100 Free - 43.86, at Big Ten Championships, 2/27//16
200 Free - 1:37.58, Hawkeye Invitational, 12/5/15
100 Back - 54.35, Hawkeye Invitational, 12/5/15
100 Fly - 55.70, at Illinois Chicago, 9/26/15







ALEX STREIGHTIFF
Fr. • Diving
Lake Bluff, III.

High School -- Two-time All-American... finished fourth at the Illinois State Meet as a junior (458.25)... three-time all-conference, team MVP, and state qualifier... three-time conference champion... team co-captain as a senior... had an undefeated dual meet season as a senior... placed seventh on 1-meter and 10th on 3-meter at 2015 USA Diving Zone D Championships... won the 1-meter and was runner-up on 3-meter at 2015 Illinois Diving Association Championships... competed at the 2015 USA Diving Synchronized Diving National Championships, placing 15th... 2014 and 2015 sectional champion, posting a Vernon Hills pool record of 534.80 in 2015... pool record-holder at Vernon Hills, Stevenson, and Lake Forest... top scores: 1-meter (590.80), 3