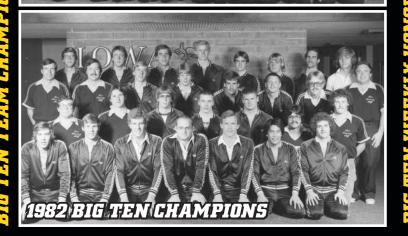

Other returners include juniors Summer Campbell and Jo Jekel and sophomores Olivia Cook and Devin Jacobs.

Freshman Meghan Hackett will look to make a name for herself this season. The lowa native was a three-time first-team all-state selection