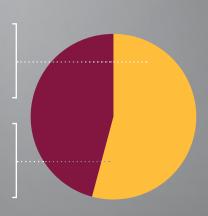

## **TEAM COMPARISON**

OFFENSE

386.0 YPG

29.7 PPG

439.3 YPG

36.3<sub>PPG</sub>

**166.0** RUSHING YPG

220.0
PASSING YPG

200.7
PASSING YPG

IOWA HAWKEYES MINNESOTA GOLDEN GOPHERS