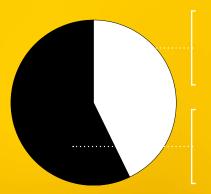

# ON **DEFENSE**

315.0 YPG

17.3 PPG

# ON **DEFENSE**

481.0 YPG

36.0 PPG

102.0 RUSHING YPG

213.0 PASSING YARDS

239.3
RUSHING YPG

241.7
PASSING YPG

Feel the speed. Feel the power.