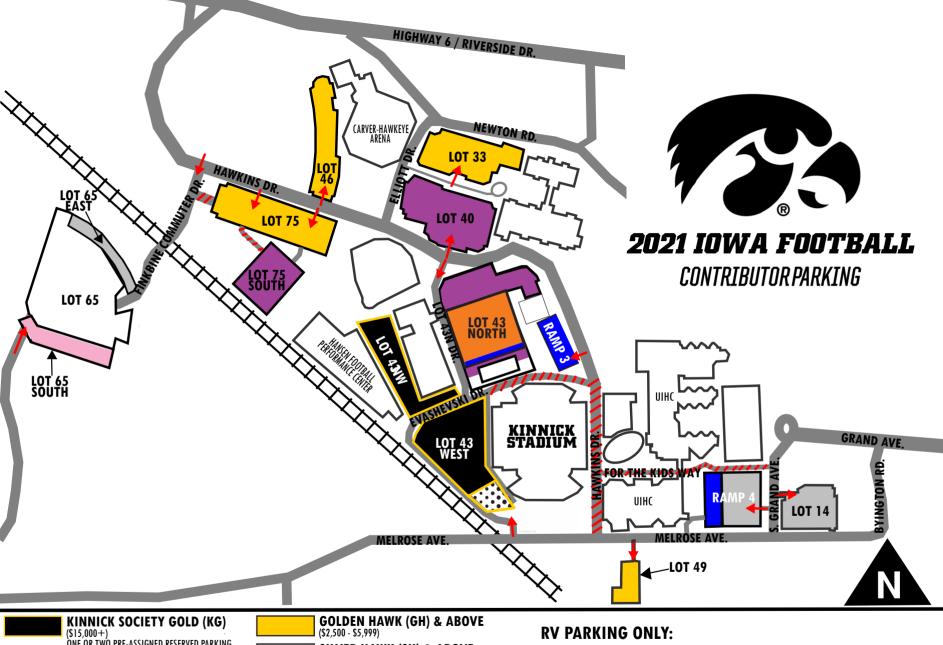

ONE OR TWO PRE-ASSIGNED RESERVED PARKING

SPACES FOR PARKING AND/OR TAILGATE.

## **KINNICK SOCIETY (KS)**

(\$10,000 - \$14,999) ONE PARKING SPACE, OPEN PARKING.

## KINNICK SOCIETY (KS) & CHAMPION HAWK (CH) (\$6,000 - \$14,999)

ONE PARKING SPACE, OPEN PARKING.

**SILVER HAWK (SH) & ABOVE** (\$1,200 - \$2,499)

## ADA PARKING

\*RAMP 3 IS ONLY AVAILABLE WITH SEASON-LONG ADA PARKING PASSES. VEHICLES MUST DISPLAY A STATE ISSUED ADA PLACARD OR LICENSE PLATE.

## KG, KS, CH & GH RV PARKING LOCATION CHOSEN BY PRIORITY POINTS WITHIN MEMBERSHIP LEVEL

BASED ON AVAILABILITY.

SELF PARK, FIRST COME-FIRST SERVED.