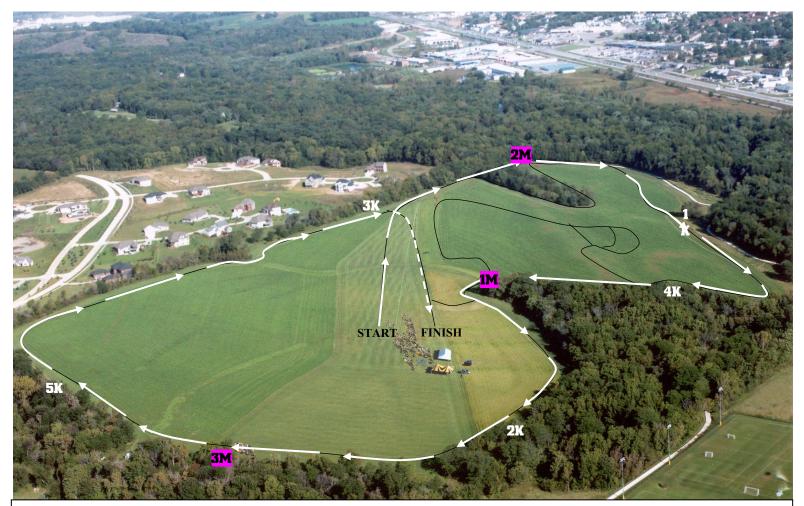

## NCAA CROSS COUNTRY REGIONALS ASHTON CROSS COUNTRY COURSE WOMEN'S 6K • NOVEMBER 12, 2021

The women's 6K race will begin at the starting area designated on the map and will cover 475 meters before making a slight right turn and picking up the outer loop. The women will run two (2) loops of white route, each loop covering a distance of 2,525 meters. At the completion of the second loop, the women will turn right and run 475 meters to the designated finish area, following the dotted white arrows. Markers will be provided at kilometers one (1) through five (5) and miles one (1) through three (3).

**Route Description** 

## Women's 6K (White Route)

• Two (2) loops on the outside in solid white, dotted white line to finish