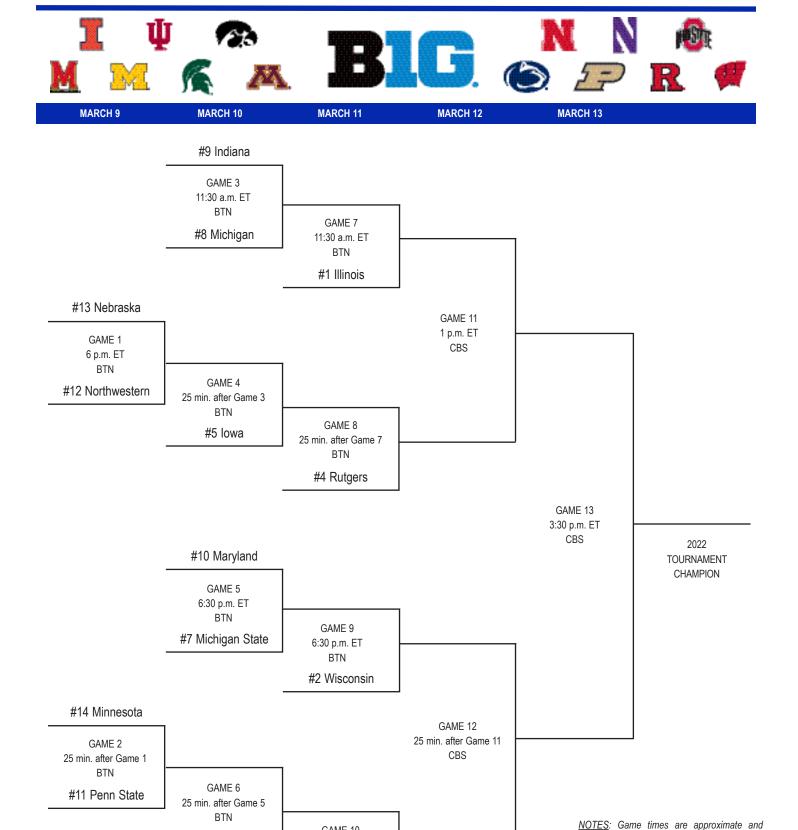

# Big Ten Standings/Schedule

| Team           | Big Ten | Pct. | Overall | Pct. |
|----------------|---------|------|---------|------|
| Illinois       | 15-5    | .750 | 22-8    | .733 |
| Wisconsin      | 15-5    | .750 | 24-6    | .800 |
| Purdue         | 14-6    | .700 | 25-6    | .806 |
| Rutgers        | 12-8    | .600 | 18-12   | .600 |
| IOWA           | 12-8    | .600 | 22-9    | .710 |
| Ohio State     | 12-8    | .600 | 19-10   | .655 |
| Michigan State | 11-9    | .550 | 20-11   | .645 |
| Michigan       | 11-9    | .550 | 17-13   | .567 |
| Indiana        | 9-11    | .450 | 18-12   | .600 |
| Maryland       | 7-13    | .350 | 15-16   | .484 |
| Penn State     | 7-13    | .350 | 12-16   | .429 |
| Northwestern   | 7-13    | .350 | 14-15   | .483 |
| Nebraska       | 4-16    | .200 | 10-21   | .323 |
| Minnesota      | 4-16    | .200 | 13-16   | .448 |

#### Wednesday, March 9

- (12) Northwestern vs. (13) Nebraska, 5 p.m.
- (11) Penn State vs. (14) Minnesota, 7:30 p.m.

#### Thursday, March 10

- (8) Michigan vs. (9) Indiana, 10:30 a.m.
- (5) Iowa vs. TBD, 1 p.m.
- (7) Michigan State vs. (10) Maryland, 5:30 p.m.
- (6) Ohio State vs. TBD, 8 p.m.

#### Friday, March 11

- (1) Illinois vs. TBD, 10:30 a.m.
- (4) Rutgers vs. TBD, 1 p.m.
- (2) Wisconsin vs. TBD, 5:30 p.m.
- (3) Purdue vs. TBD, 8 p.m.

All times are central

|     | National :     | Rank | ings           |
|-----|----------------|------|----------------|
| AP  | Poll           | USA  | Today Poll     |
| Mai | rch 6          | Mai  | rch 6          |
| 1.  | Gonzaga        | 1.   | Gonzaga        |
| 2.  | Arizona        | 2.   | Arizona        |
| 3.  | Baylor         | 3.   | Baylor         |
| 4.  | Auburn         | 4.   | Auburn         |
| 5.  | Kentucky       | 5.   | Kentucky       |
| 6.  | Kansas         | 6.   | Kansas         |
| 7.  | Duke           | 7.   | Duke           |
| 8.  | Villanova      | 8.   | Villanova      |
| 9.  | Purdue         | 9.   | Purdue         |
|     | Tennessee      | 10.  | Providence     |
| 11. | Providence     | 11.  | Tennessee      |
| 12. | Wisconsin      | 12.  | Wisconsin      |
| 13. | UCLA           | 13.  | UCLA           |
| 14. | Texas Tech     | 14.  | Texas Tech     |
| 15. | Arkansas       | 15.  | Illinois       |
| 16. | Illinois       | 16.  | Arkansas       |
| 17. | Saint Mary's   | 17.  | Saint Mary's   |
| 18. | Houston        | 18.  | Houston        |
| 19. | Murray State   | 19.  | Murray State   |
| 20. | Connecticut    | 20.  | Connecticut    |
| 21. | USC            | 21.  | USC            |
| 22. | Texas          | 22.  | Texas          |
| 23. | Colorado State | 23.  | IOWA           |
| 24. | IOWA           | 24.  | Colorado State |
| 25. | North Carolina | 25.  | Ohio State     |