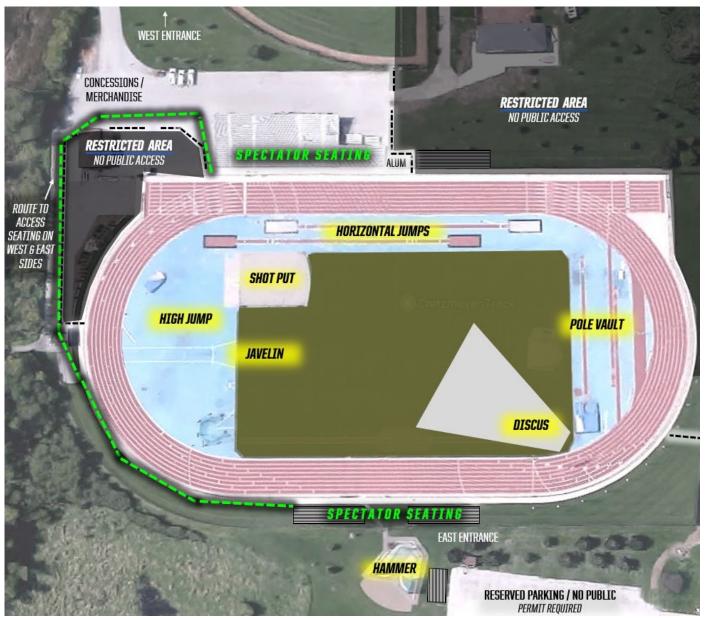

Gates will open one (1) hour prior to the first event of the day.

The following items are *prohibited*, admission will be denied to anyone carrying such items:

- Alcoholic beverages
- Irritants, noisemakers or any disruptive device
- Outside food, beverages or coolers
- Pets or non-service animals
- Tobacco of any kind
- Weapons of any kind