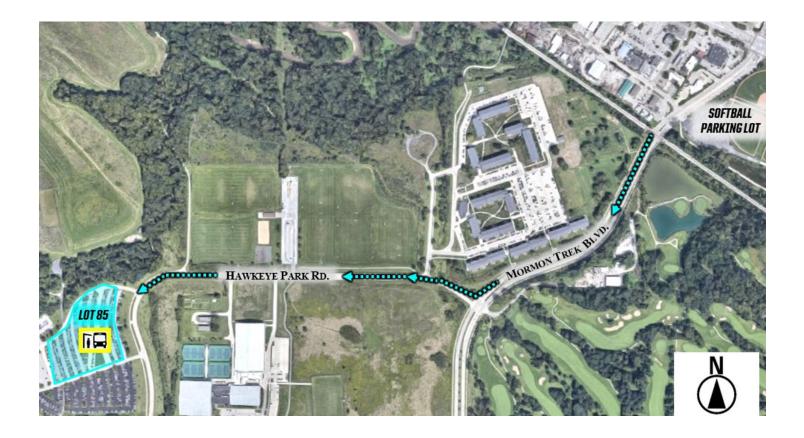

## PARKING

Public parking will be available but limited within the Softball Parking Lot. Additional parking will be available free of charge in the *Hawkeye Commuter Parking Lot (Lot 85)*. A complementary bus shuttle will be available to and from the competition facility beginning two (2) hours prior to the first event until one (1) hour after the meet.

## **DIRECTIONS TO LOT 85:**

GPS Address: Hawkeye Commuter Lot, Iowa City, IA 52246

**Distance:** 1.0 mile from the competition facility (estimated 20-minute walk)

- Head south on Mormon Trek Blvd. and continue for 0.4 miles. Turn right onto Hawkeye Park Rd. and continue for 0.6 miles. Parking Lot 85 will be on your right *(route indicated in teal below)*.

Complementary bus shuttles will pick-up at the bus stop shelter in the middle of the lot *(indicated as* ]].