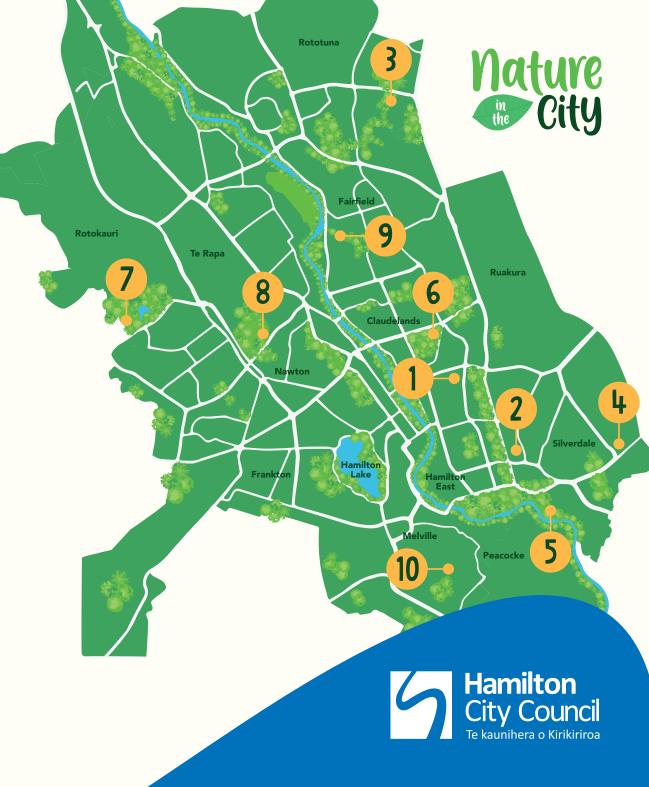

## Can you lend a hand to restore nature?

Mondays, weekly AJ Seeley Gully Reserve, Armagh Street, Hamilton East

**2** Transformation From Roots Up

Wednesdays, weekly Hillcrest Stadium, Wairere Drive, Hillcrest

**3** Mangaiti Gully

Wednesdays, weekly Grenache Place, Rototuna

Friends of Manga oo -Mangaonua Gully Group

Thursdays, weekly Saturdays, monthly Mangaonua Esplanade, Silverdale Road, Silverdale

Society Inc - Restoration Project

Thursdays, fortnightly Saturdays, monthly Hammond Park, Malcolm St, Riverlea 6 Jubilee Care Group

Saturdays, monthly Jubilee Park, Boundary Rd, Claudelands

7 Friends of Waiwhakareke

Saturdays, monthly Waiwhakareke Natural Heritage Park, Brymer Road, Rotokauri

8 Hamilton Tree Planting Group

Sundays, on request Minogue Park, Moore St, Forest Lake

9 Tzu Chi group

Sundays, on request Donny Park, Perindale Drive, Chartwell

Mangakotukutuku
Gully Group

Days on request Sandford Park, Glenview