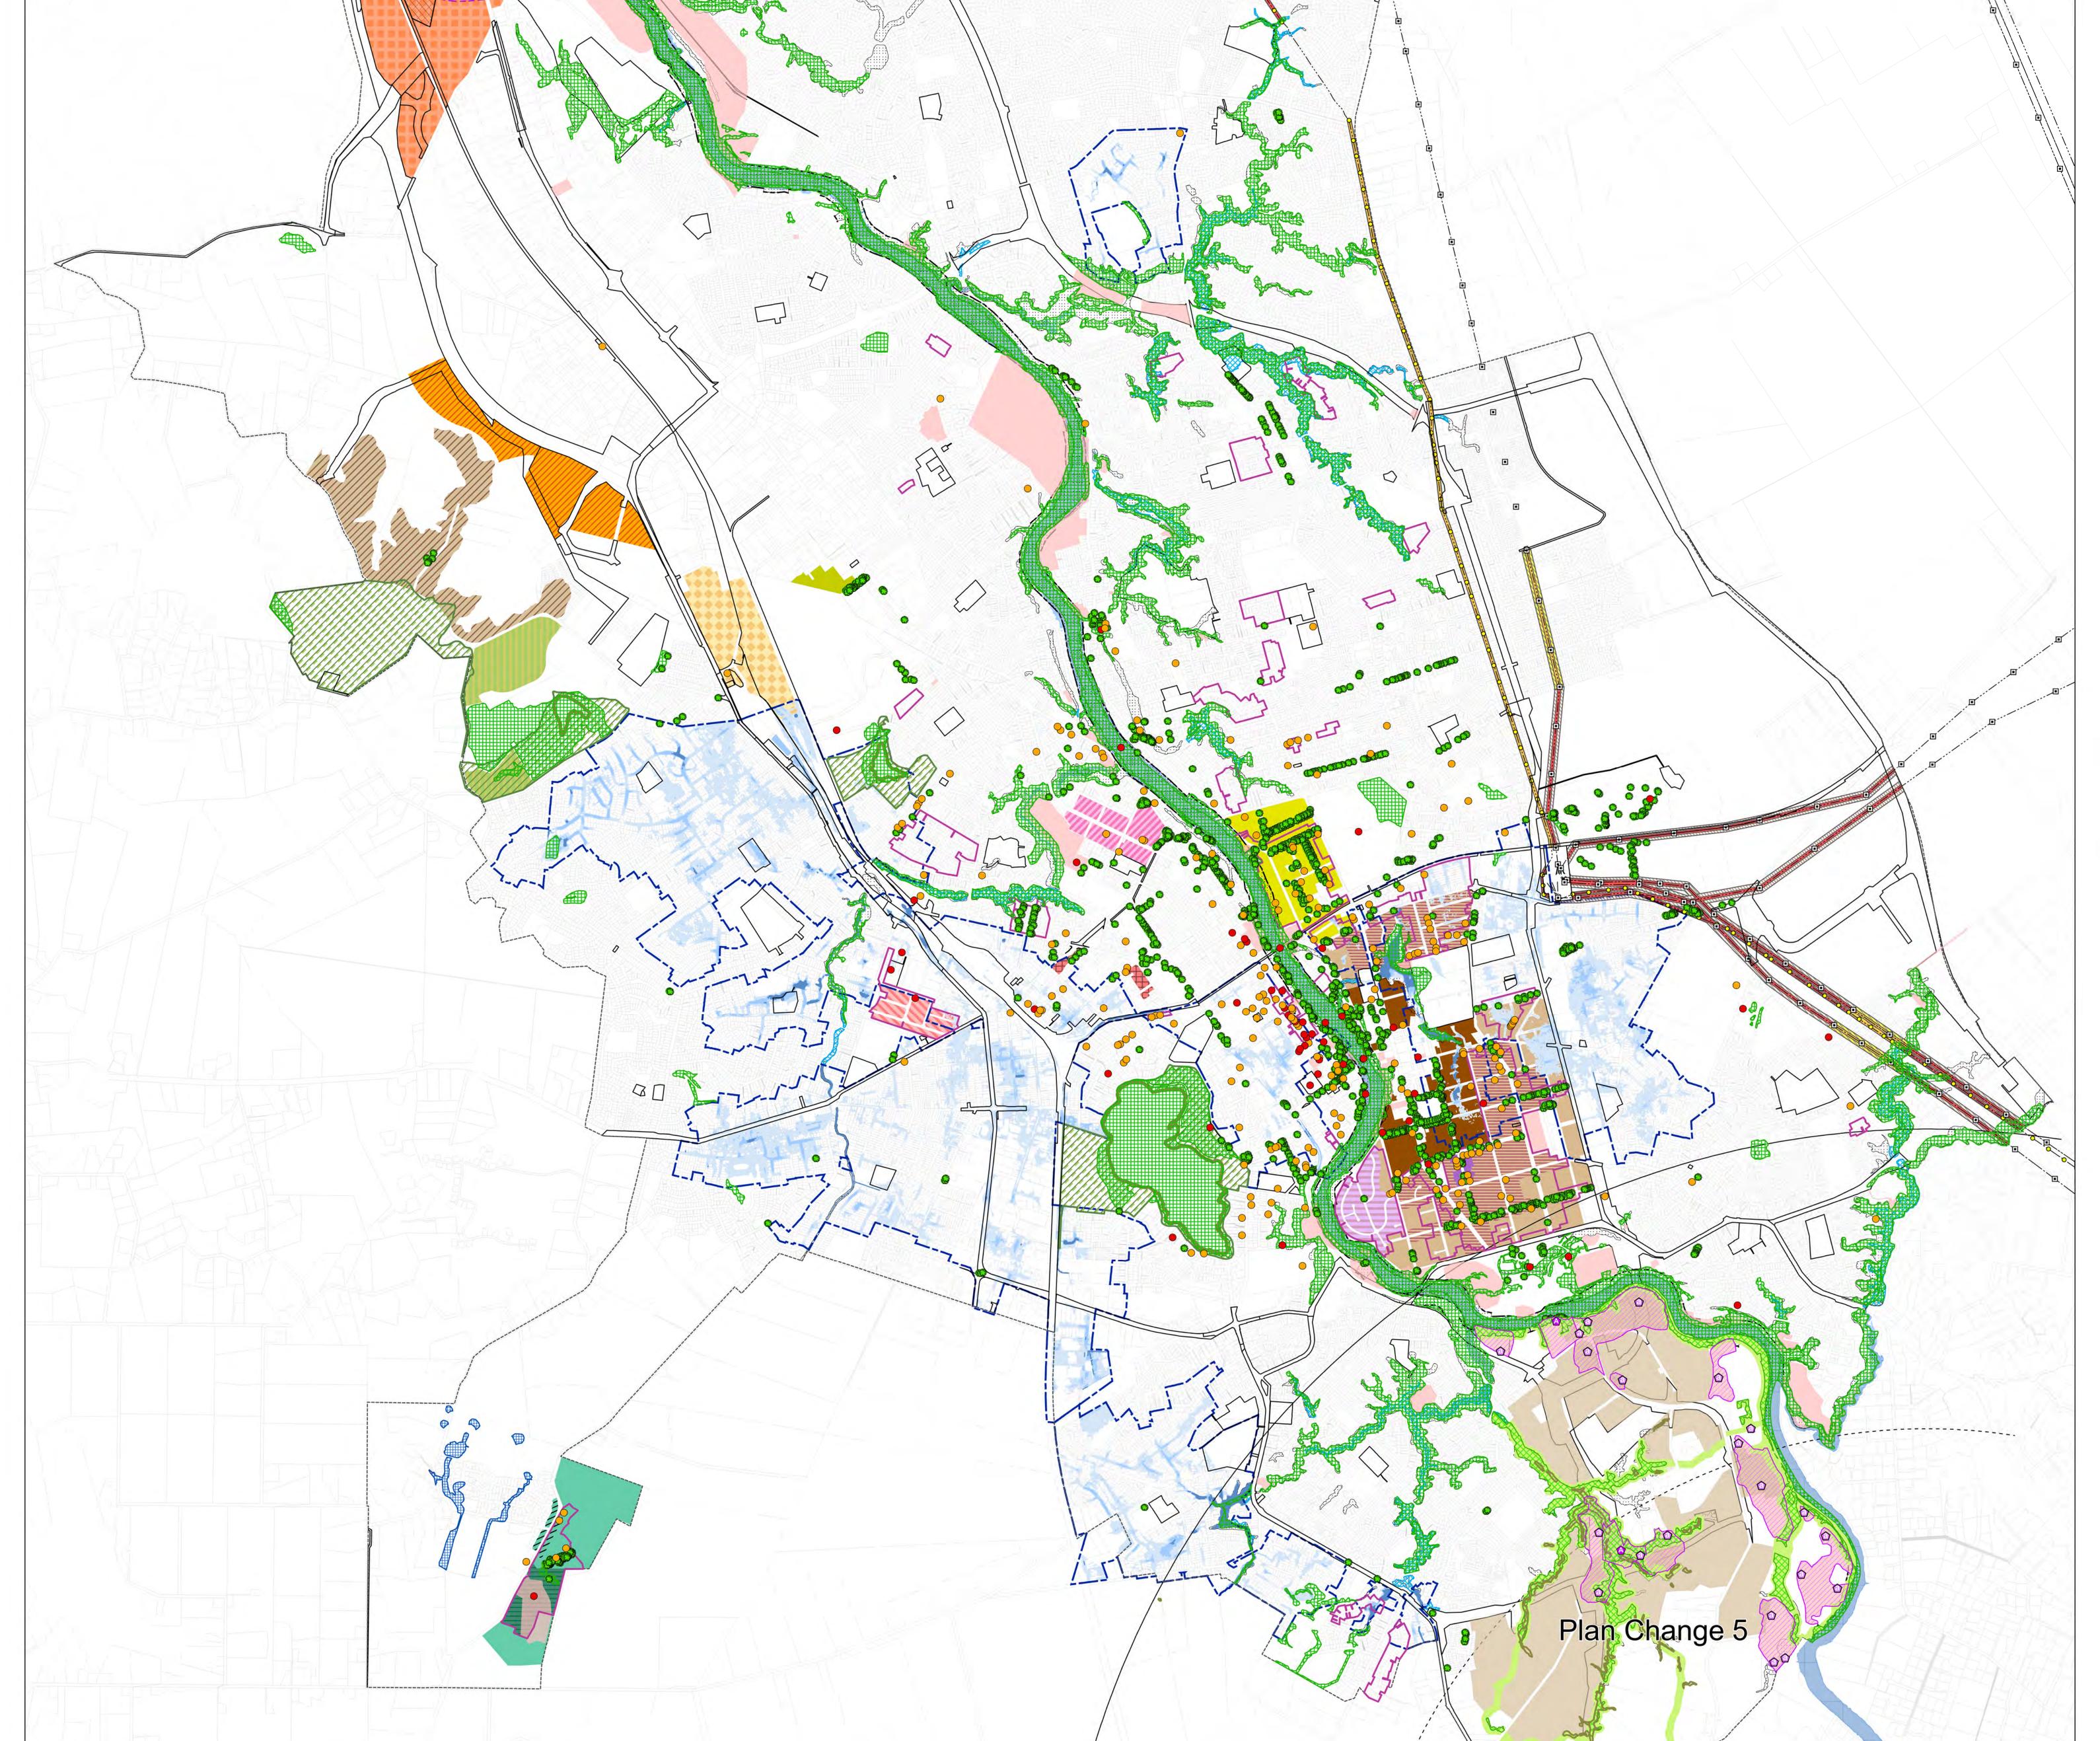

## **Features Map** Operative District Plan (Including Plan Change 9)

Ν

0.5

Te Rapa Dairy Manufacturing Site Noise Emission Boundary 45dBA

Kilometers

4

| Legend                                                                                                                                                                                                                                                                                                                                                                                                                                                          |                                                |
|-----------------------------------------------------------------------------------------------------------------------------------------------------------------------------------------------------------------------------------------------------------------------------------------------------------------------------------------------------------------------------------------------------------------------------------------------------------------|------------------------------------------------|
| Proposed Plan Change 9 Features:                                                                                                                                                                                                                                                                                                                                                                                                                                | Transmission Line Structures                   |
| <ul> <li>Built Heritage - A Ranked Heritage Item (Schedule 8A)</li> </ul>                                                                                                                                                                                                                                                                                                                                                                                       | • Transmission Line Structure - Pole           |
| <ul> <li>Built Heritage - B Ranked Heritage Item (Schedule 8A)</li> </ul>                                                                                                                                                                                                                                                                                                                                                                                       | Transmission Line Structure - Tower            |
| Proposed Notable Trees (Schedule 9D) (PC9)                                                                                                                                                                                                                                                                                                                                                                                                                      | Transmission Lines                             |
| Proposed Significant Natural Areas - (Schedule 9C) (PC9)                                                                                                                                                                                                                                                                                                                                                                                                        | Electricity Transmission Corridors             |
| Proposed Historic Heritage Areas (Schedule 8D) (PC9)                                                                                                                                                                                                                                                                                                                                                                                                            | National Grid Yard - Greenfields               |
| Proposed Archaeological and Cultural Sites (Schedule 8B and 8C) (PCS                                                                                                                                                                                                                                                                                                                                                                                            | a) National Grid Corridor - Greenfields        |
| Significant Archaeological Sites (PC5)                                                                                                                                                                                                                                                                                                                                                                                                                          | National Grid Yard - Urban Areas               |
| Group 1                                                                                                                                                                                                                                                                                                                                                                                                                                                         | National Grid Corridor - Urban Areas           |
| Group 2                                                                                                                                                                                                                                                                                                                                                                                                                                                         | Designations (Schedule 26.3 - Volume 1)        |
| Proposed Additional Height Overlay (PC5)                                                                                                                                                                                                                                                                                                                                                                                                                        | Designations                                   |
| SNA SNA                                                                                                                                                                                                                                                                                                                                                                                                                                                         | Te Rapa North Industrial Staging               |
| Proposed Significant Bat Habitat Area (PC5)                                                                                                                                                                                                                                                                                                                                                                                                                     | Stage 1A - Dairy Industrial Area               |
| Proposed Peat Lakes and Wetlands (PC5)                                                                                                                                                                                                                                                                                                                                                                                                                          | Stage 1B - Service Centre Industrial Area      |
| Proposed Significant Archaeological Site Area (PC5)                                                                                                                                                                                                                                                                                                                                                                                                             | Te Awa Lakes Zoning                            |
| Operative District Plan Features:                                                                                                                                                                                                                                                                                                                                                                                                                               | Riverside Interface                            |
|                                                                                                                                                                                                                                                                                                                                                                                                                                                                 | Visitor Accommodation Overlay                  |
| — Te Rapa Dairy Manufacturing Site Noise Emissions Boundary                                                                                                                                                                                                                                                                                                                                                                                                     | Areas                                          |
| Hamilton City Boundary                                                                                                                                                                                                                                                                                                                                                                                                                                          | Claudelands West Dwelling Control Area         |
| Vector Gas Pipeline Corridor Peat Lake                                                                                                                                                                                                                                                                                                                                                                                                                          | Crawford Street Freight Village                |
| and the second                                                                                                                                                                                                                                                                                                                                                | Deferred Industrial Zone                       |
| Peat Lake Catchments                                                                                                                                                                                                                                                                                                                                                                                                                                            | Frankton Living Overlay                        |
| Area Administered under the Waipa District Plan                                                                                                                                                                                                                                                                                                                                                                                                                 | Frankton Railway Village                       |
| Overland Flowpath and Ponding Flood Hazard Areas Low Flood Hazard Areas                                                                                                                                                                                                                                                                                                                                                                                         | Hamilton East                                  |
| Medium Flood Hazard Area                                                                                                                                                                                                                                                                                                                                                                                                                                        | Hamilton East Dwelling Control Area            |
|                                                                                                                                                                                                                                                                                                                                                                                                                                                                 | Hamilton East Residential Intensification Area |
| High Flood Hazard Area Waikato River Flood Hazard Areas                                                                                                                                                                                                                                                                                                                                                                                                         | Hamilton East Villas                           |
| Medium Flood Hazard Area                                                                                                                                                                                                                                                                                                                                                                                                                                        | Hayes Paddock                                  |
| High Flood Hazard Area                                                                                                                                                                                                                                                                                                                                                                                                                                          | Lake Waiwhakareke Landscape Character Area     |
| Subcatchment for Flood Hazard Modelling Areas                                                                                                                                                                                                                                                                                                                                                                                                                   | 7777 Rotokauri Employment                      |
| Temple View Flood Hazard Area                                                                                                                                                                                                                                                                                                                                                                                                                                   | //// Rotokauri Ridgeline Area                  |
| Culvert Block Flood Hazard Area                                                                                                                                                                                                                                                                                                                                                                                                                                 | Te Rapa Dairy manufacturing Site               |
| Waikato Riverbank and Gully Hazard Area                                                                                                                                                                                                                                                                                                                                                                                                                         | Temple Heritage Area                           |
| – – Waikato Bank Stability                                                                                                                                                                                                                                                                                                                                                                                                                                      | Temple View Character Area                     |
| 지수는 것은 것을 가지 않는 것을 것을 가지 않는 것을 가지 않는 것을 가지 않는 것을 수 있다. 것을 가지 않는 것을 것을 수 있다. 않는 것을 것을 것을 것을 것을 것을 것을 것을 수 있다. 않는 것을 | Temple View Teacher Housing                    |
| Hamilton Airport Obstacle Limitation Surface<br>102m Moturiki Datum                                                                                                                                                                                                                                                                                                                                                                                             | Thoroughbred Business Park                     |
|                                                                                                                                                                                                                                                                                                                                                                                                                                                                 | Visitor Facilities Area                        |
| ——— 207m Moturiki Datum                                                                                                                                                                                                                                                                                                                                                                                                                                         | Parcels                                        |

# Features Map

Ν

0.5