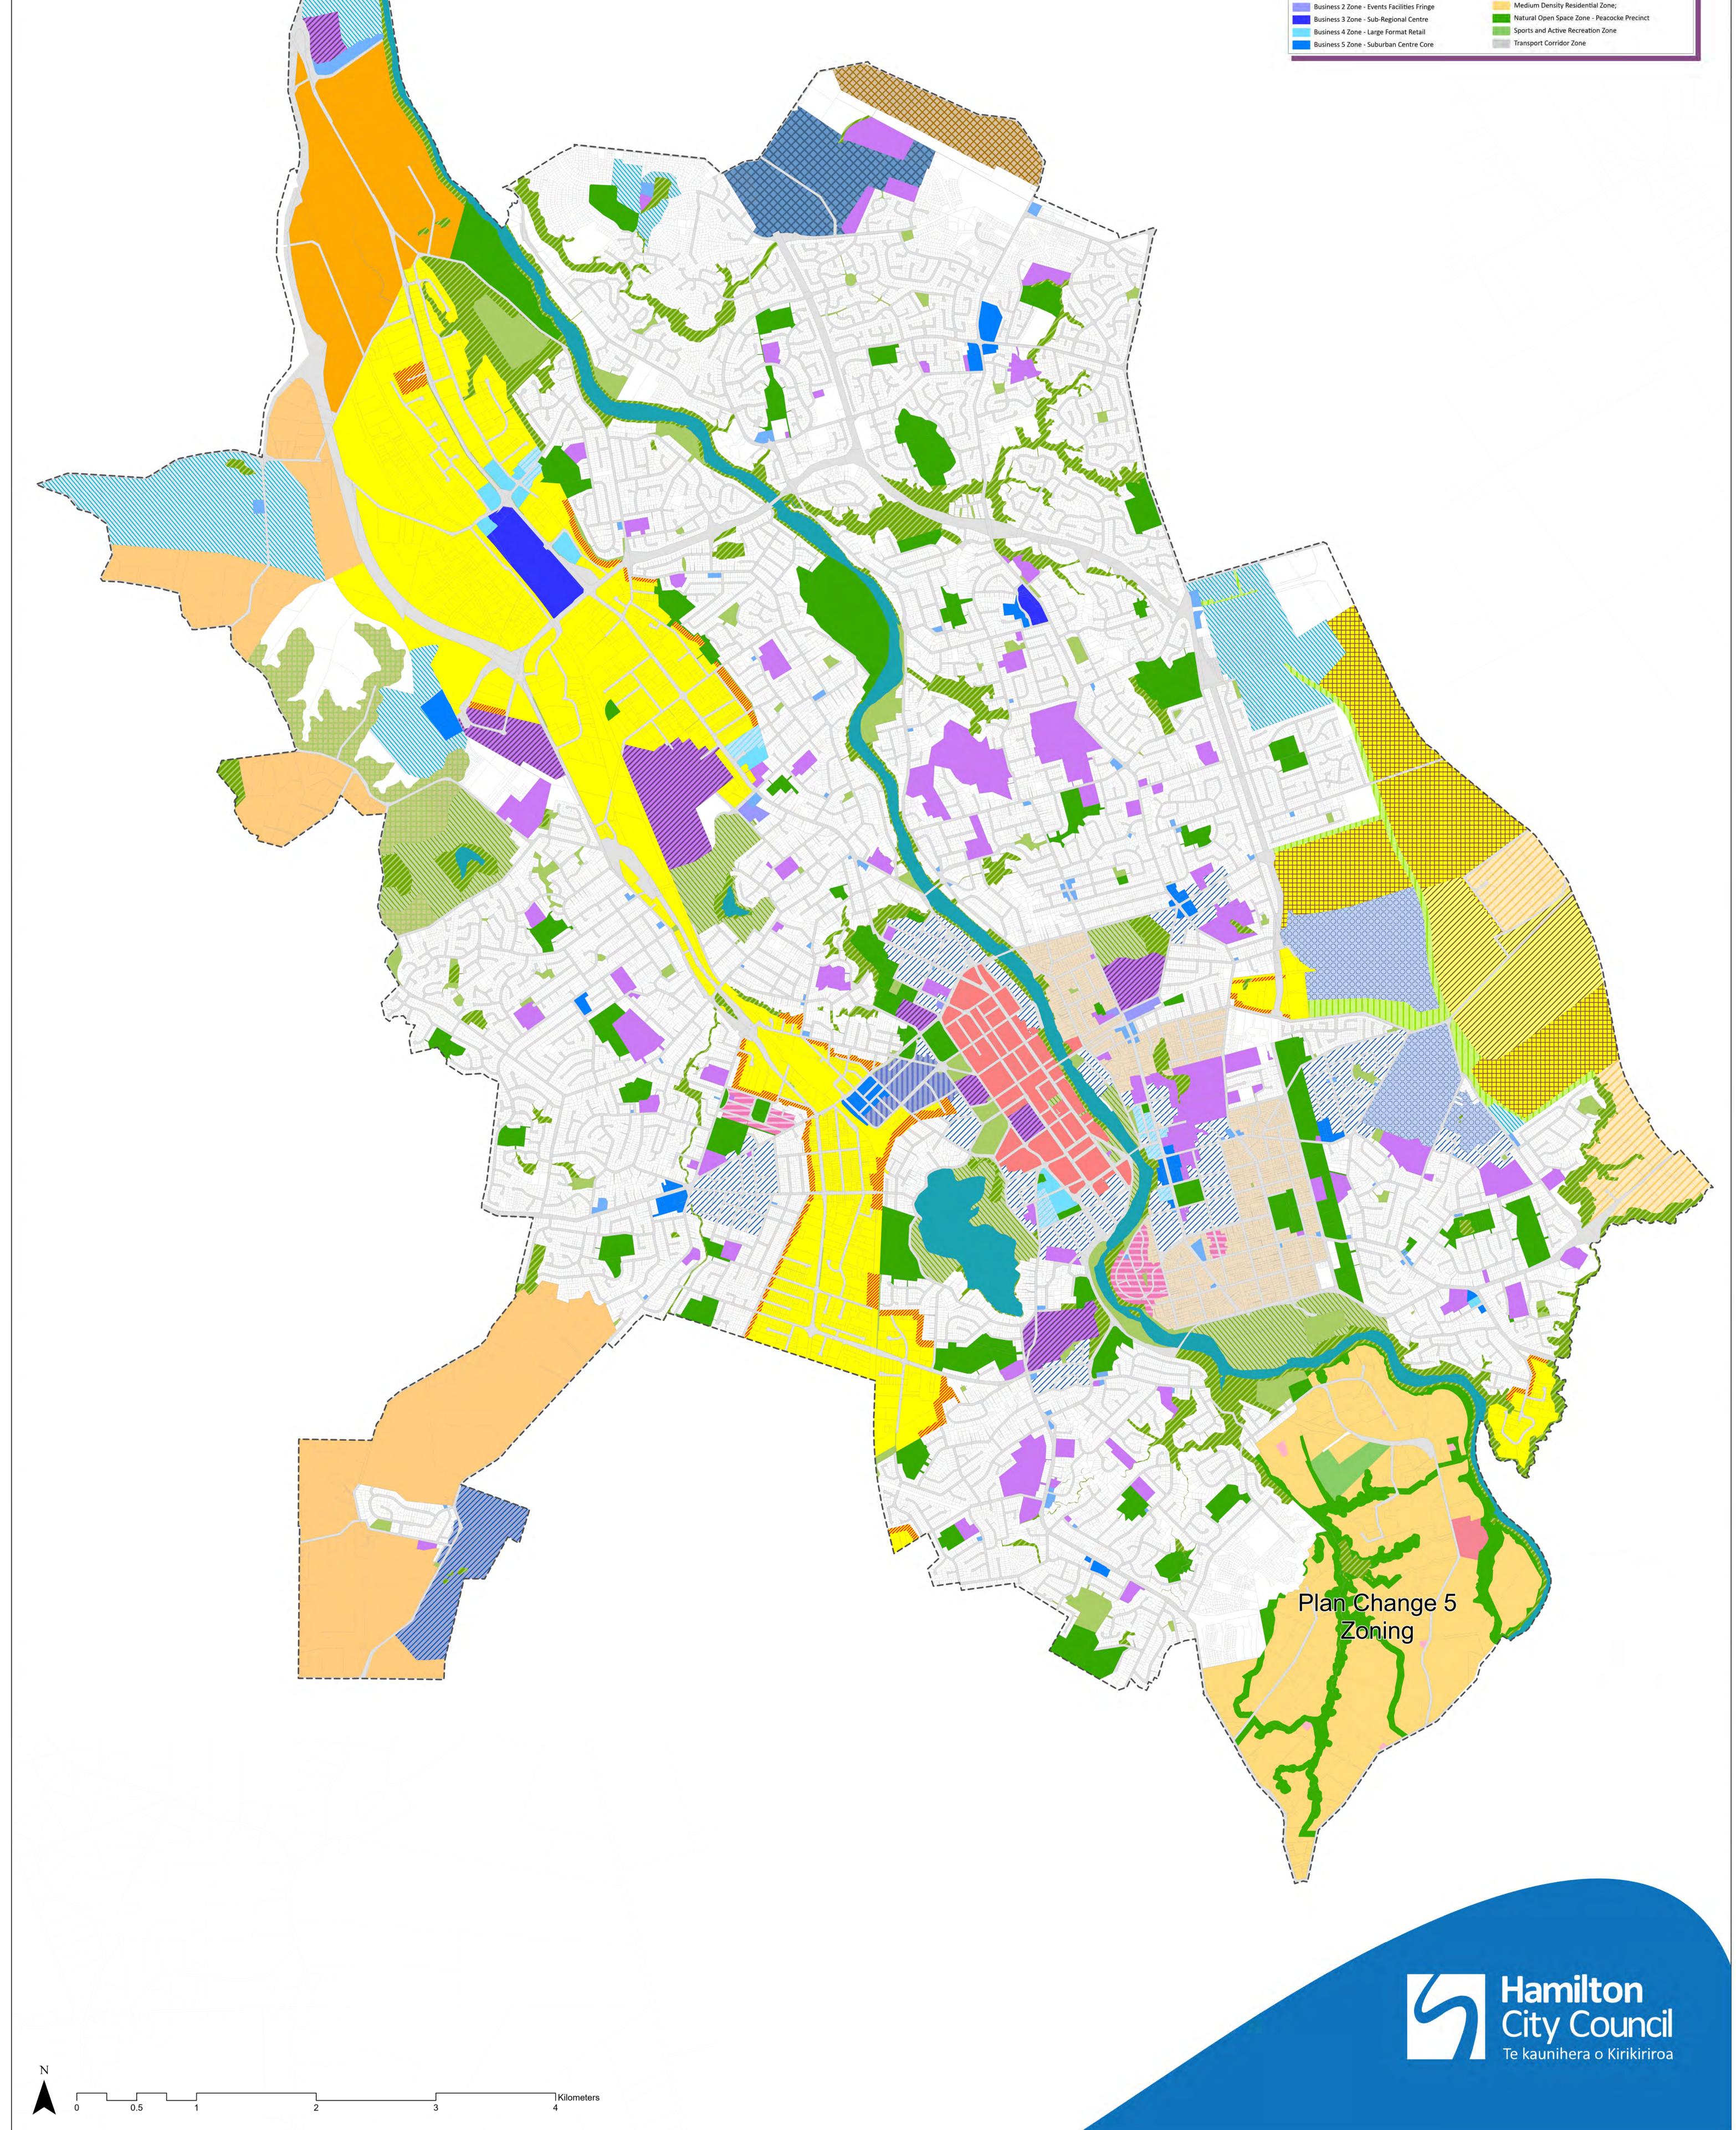

## Zoning Map Operative District Plan

(Including Plan Change 9)

#### MAP 2 Legend I\_\_\_ City Boundary **Recreational Zones** Zoning Map **Stage 1** Sports and Recreation Open Space Zone Layer Neighbourhood Open Space Zone **Residential Zones** Natural Open Space Zone General Residential Zone Destination Open Space Zone Ruakura Open Space Large Lot Residential Zone Proposed Plan Change 12 Natural Open Space - Waikato River and Lakes Medium Density Residential Zone Residential Zone - High Density Residential Zone **Other Zones** Industrial Zones Central City Zone Industrial Zone Community Facilities Zone ort. Te Rapa North Industrial Zone Future Urban Zone Industrial Amenity Protection Area Knowledge Zone Ruakura Industrial Park Major Facilities Zone Paterson Road Washer Road //// Logistics Zone Rototuna Town Centre Hereford Drive Diverse **Business Zones** Transport Corridor Zone Peacocke Residential Precinct (Plan Change 5) Business 1 Zone - Commercial Fringe Business 2 Zone - Events Facilities Fringe Local Centre Zone - Peacocke Precinct Business 3 Zone - Sub-Regional Centre Neighbourhood Centre Zone Medium Density Residential Zone; Business 4 Zone - Large Format Retail Natural Open Space Zone - Peacocke Precinct Business 5 Zone - Suburban Centre Core Sports and Active Recreation Zone Business 6 Zone - Neighbourhood Centre Transport Corridor Zone Business 7 Zone - Frankton Commercial Fringe Reynolds Road Park D' Onion Road