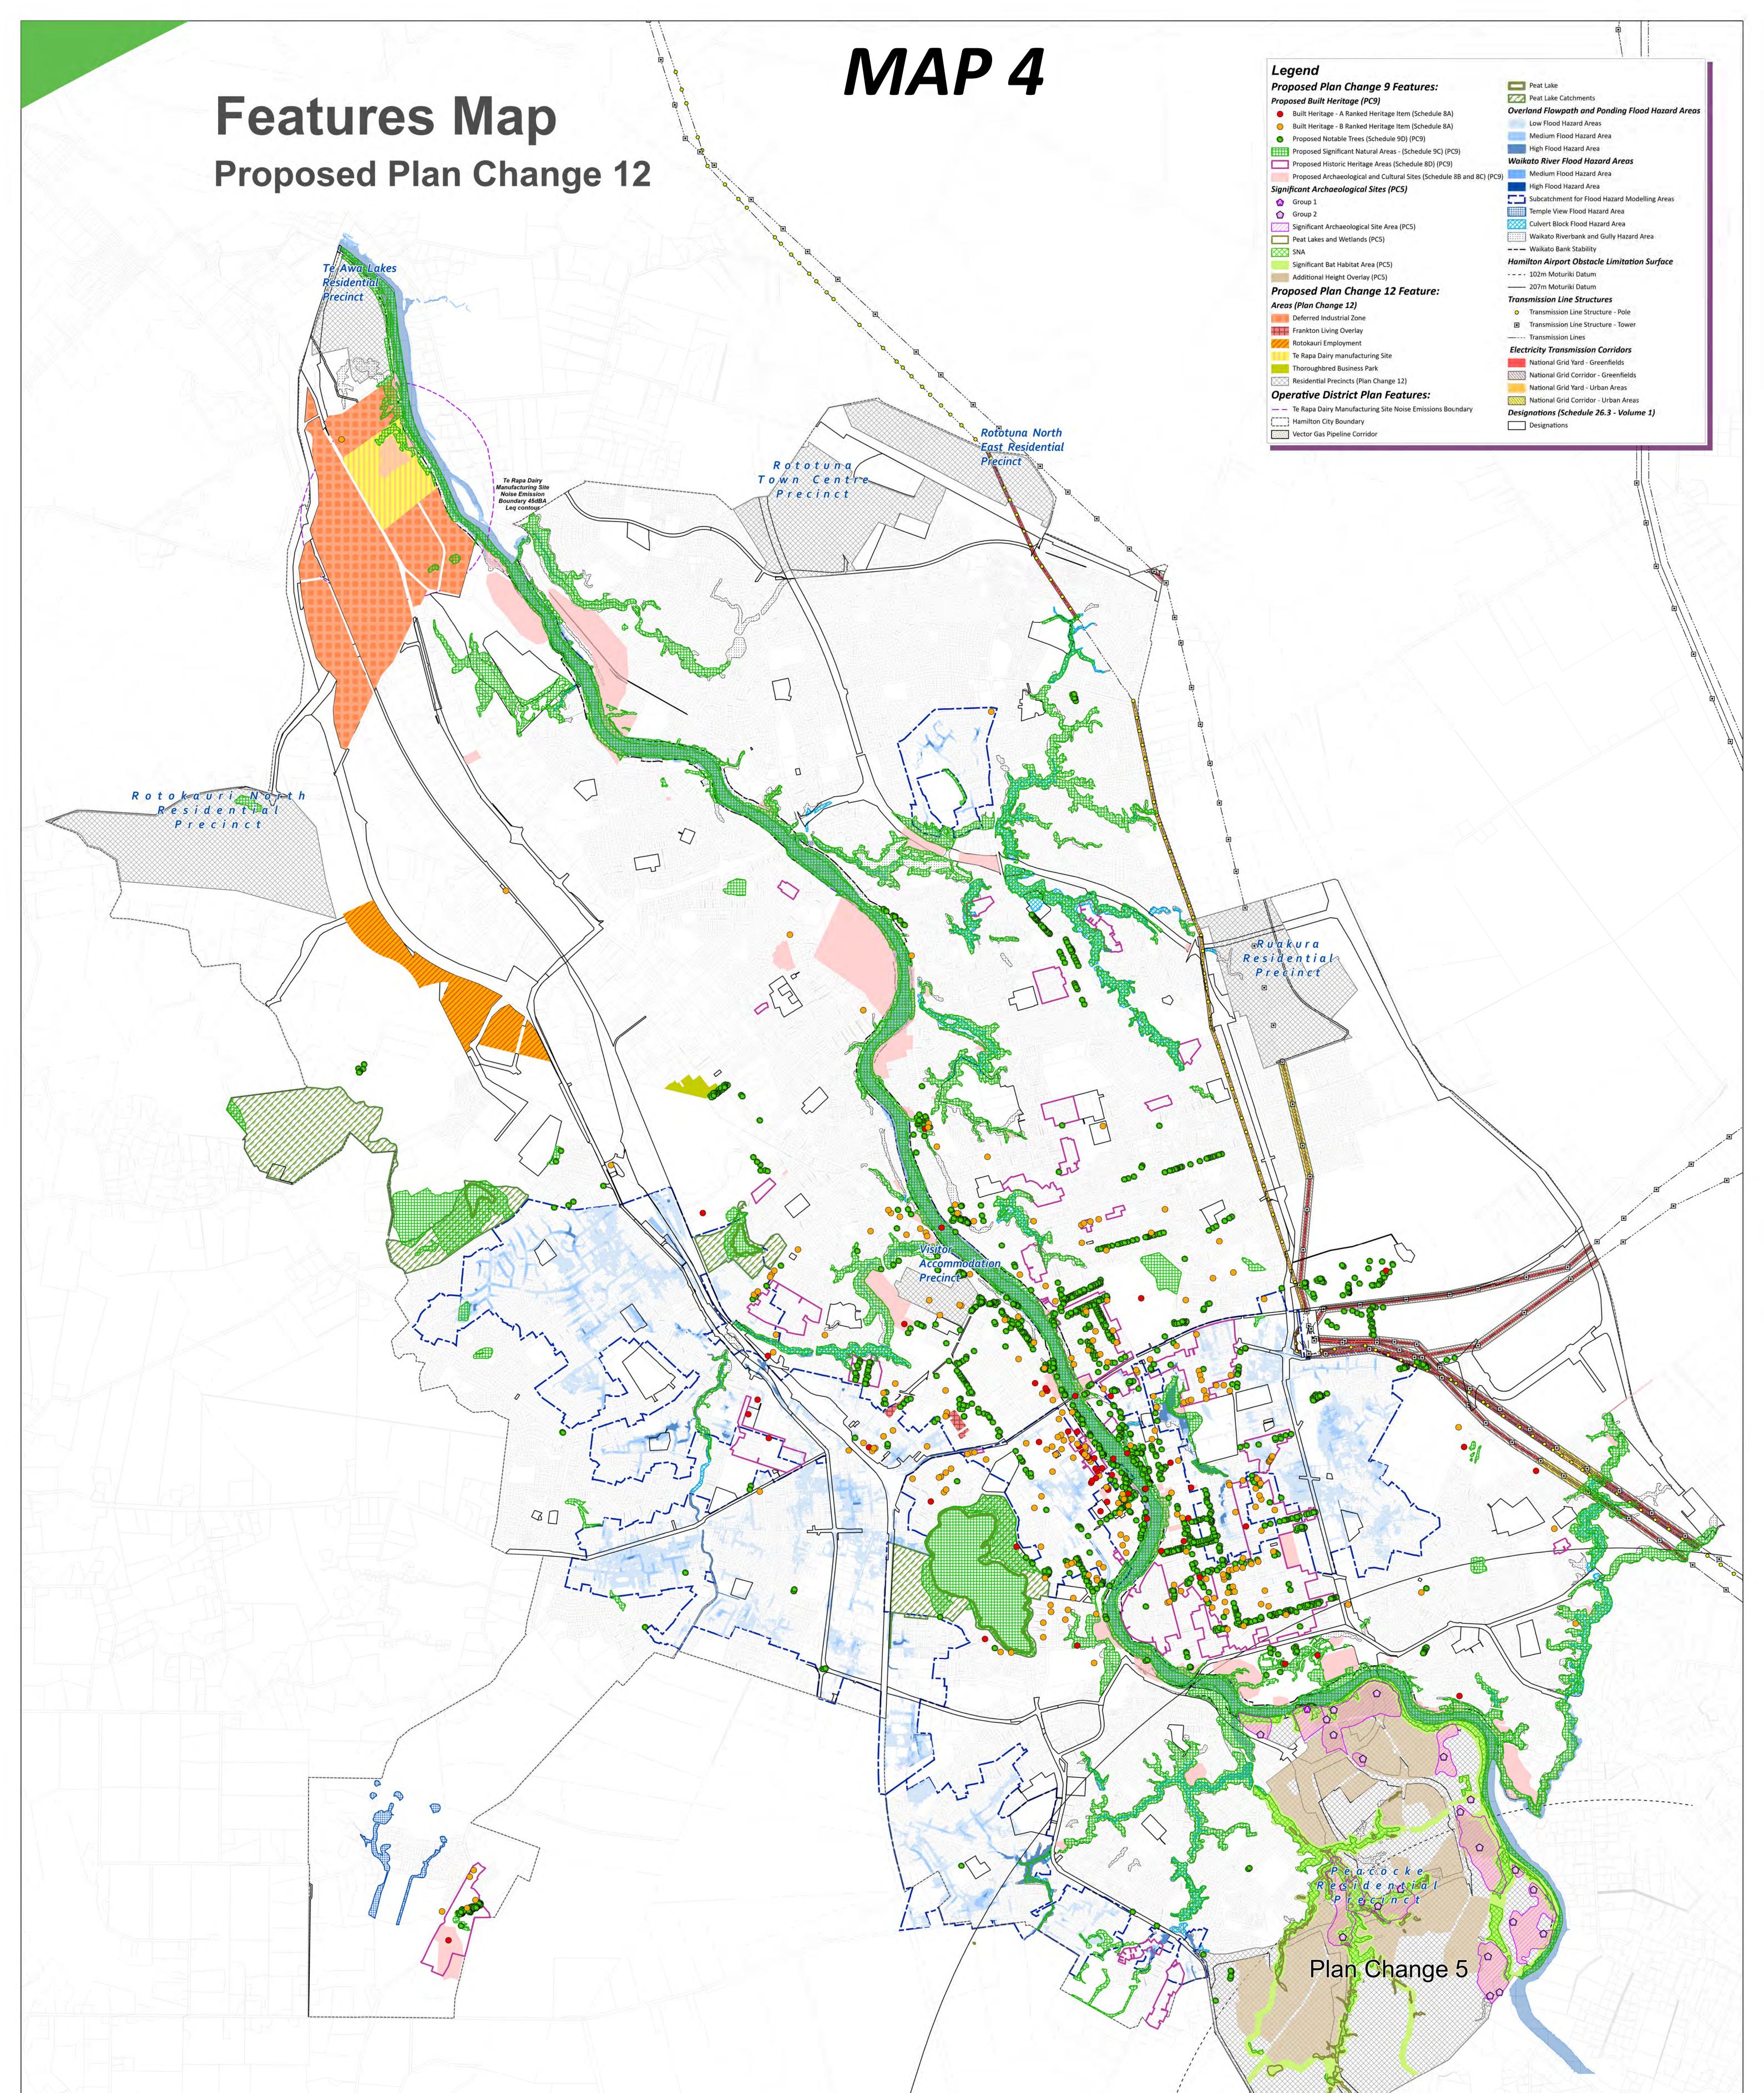

## **Features Map** Operative District Plan (Including Plan Change 9)

Ν

0.5

Te Rapa Dairy Manufacturing Site Noise Emission Boundary 45dBA

Kilometers

4

| Legend                                                                                                                                                                                                                                                                                                                                                                                                                                                          |                                                |
|-----------------------------------------------------------------------------------------------------------------------------------------------------------------------------------------------------------------------------------------------------------------------------------------------------------------------------------------------------------------------------------------------------------------------------------------------------------------|------------------------------------------------|
| Proposed Plan Change 9 Features:                                                                                                                                                                                                                                                                                                                                                                                                                                | Transmission Line Structures                   |
| <ul> <li>Built Heritage - A Ranked Heritage Item (Schedule 8A)</li> </ul>                                                                                                                                                                                                                                                                                                                                                                                       | • Transmission Line Structure - Pole           |
| <ul> <li>Built Heritage - B Ranked Heritage Item (Schedule 8A)</li> </ul>                                                                                                                                                                                                                                                                                                                                                                                       | Transmission Line Structure - Tower            |
| Proposed Notable Trees (Schedule 9D) (PC9)                                                                                                                                                                                                                                                                                                                                                                                                                      | Transmission Lines                             |
| Proposed Significant Natural Areas - (Schedule 9C) (PC9)                                                                                                                                                                                                                                                                                                                                                                                                        | Electricity Transmission Corridors             |
| Proposed Historic Heritage Areas (Schedule 8D) (PC9)                                                                                                                                                                                                                                                                                                                                                                                                            | National Grid Yard - Greenfields               |
| Proposed Archaeological and Cultural Sites (Schedule 8B and 8C) (PCS                                                                                                                                                                                                                                                                                                                                                                                            | a) National Grid Corridor - Greenfields        |
| Significant Archaeological Sites (PC5)                                                                                                                                                                                                                                                                                                                                                                                                                          | National Grid Yard - Urban Areas               |
| Group 1                                                                                                                                                                                                                                                                                                                                                                                                                                                         | National Grid Corridor - Urban Areas           |
| Group 2                                                                                                                                                                                                                                                                                                                                                                                                                                                         | Designations (Schedule 26.3 - Volume 1)        |
| Proposed Additional Height Overlay (PC5)                                                                                                                                                                                                                                                                                                                                                                                                                        | Designations                                   |
| SNA SNA                                                                                                                                                                                                                                                                                                                                                                                                                                                         | Te Rapa North Industrial Staging               |
| Proposed Significant Bat Habitat Area (PC5)                                                                                                                                                                                                                                                                                                                                                                                                                     | Stage 1A - Dairy Industrial Area               |
| Proposed Peat Lakes and Wetlands (PC5)                                                                                                                                                                                                                                                                                                                                                                                                                          | Stage 1B - Service Centre Industrial Area      |
| Proposed Significant Archaeological Site Area (PC5)                                                                                                                                                                                                                                                                                                                                                                                                             | Te Awa Lakes Zoning                            |
| Operative District Plan Features:                                                                                                                                                                                                                                                                                                                                                                                                                               | Riverside Interface                            |
|                                                                                                                                                                                                                                                                                                                                                                                                                                                                 | Visitor Accommodation Overlay                  |
| — Te Rapa Dairy Manufacturing Site Noise Emissions Boundary                                                                                                                                                                                                                                                                                                                                                                                                     | Areas                                          |
| Hamilton City Boundary                                                                                                                                                                                                                                                                                                                                                                                                                                          | Claudelands West Dwelling Control Area         |
| Vector Gas Pipeline Corridor Peat Lake                                                                                                                                                                                                                                                                                                                                                                                                                          | Crawford Street Freight Village                |
| and the second                                                                                                                                                                                                                                                                                                                                                | Deferred Industrial Zone                       |
| Peat Lake Catchments                                                                                                                                                                                                                                                                                                                                                                                                                                            | Frankton Living Overlay                        |
| Area Administered under the Waipa District Plan                                                                                                                                                                                                                                                                                                                                                                                                                 | Frankton Railway Village                       |
| Overland Flowpath and Ponding Flood Hazard Areas Low Flood Hazard Areas                                                                                                                                                                                                                                                                                                                                                                                         | Hamilton East                                  |
| Medium Flood Hazard Area                                                                                                                                                                                                                                                                                                                                                                                                                                        | Hamilton East Dwelling Control Area            |
|                                                                                                                                                                                                                                                                                                                                                                                                                                                                 | Hamilton East Residential Intensification Area |
| High Flood Hazard Area Waikato River Flood Hazard Areas                                                                                                                                                                                                                                                                                                                                                                                                         | Hamilton East Villas                           |
| Medium Flood Hazard Area                                                                                                                                                                                                                                                                                                                                                                                                                                        | Hayes Paddock                                  |
| High Flood Hazard Area                                                                                                                                                                                                                                                                                                                                                                                                                                          | Lake Waiwhakareke Landscape Character Area     |
| Subcatchment for Flood Hazard Modelling Areas                                                                                                                                                                                                                                                                                                                                                                                                                   | 7777 Rotokauri Employment                      |
| Temple View Flood Hazard Area                                                                                                                                                                                                                                                                                                                                                                                                                                   | //// Rotokauri Ridgeline Area                  |
| Culvert Block Flood Hazard Area                                                                                                                                                                                                                                                                                                                                                                                                                                 | Te Rapa Dairy manufacturing Site               |
| Waikato Riverbank and Gully Hazard Area                                                                                                                                                                                                                                                                                                                                                                                                                         | Temple Heritage Area                           |
| – – Waikato Bank Stability                                                                                                                                                                                                                                                                                                                                                                                                                                      | Temple View Character Area                     |
| 지수는 것은 것을 가지 않는 것을 것을 가지 않는 것을 가지 않는 것을 가지 않는 것을 수 있다. 것을 가지 않는 것을 것을 수 있다. 않는 것을 것을 것을 것을 것을 것을 것을 것을 수 있다. 않는 것을 | Temple View Teacher Housing                    |
| Hamilton Airport Obstacle Limitation Surface<br>102m Moturiki Datum                                                                                                                                                                                                                                                                                                                                                                                             | Thoroughbred Business Park                     |
|                                                                                                                                                                                                                                                                                                                                                                                                                                                                 | Visitor Facilities Area                        |
| ——— 207m Moturiki Datum                                                                                                                                                                                                                                                                                                                                                                                                                                         | Parcels                                        |