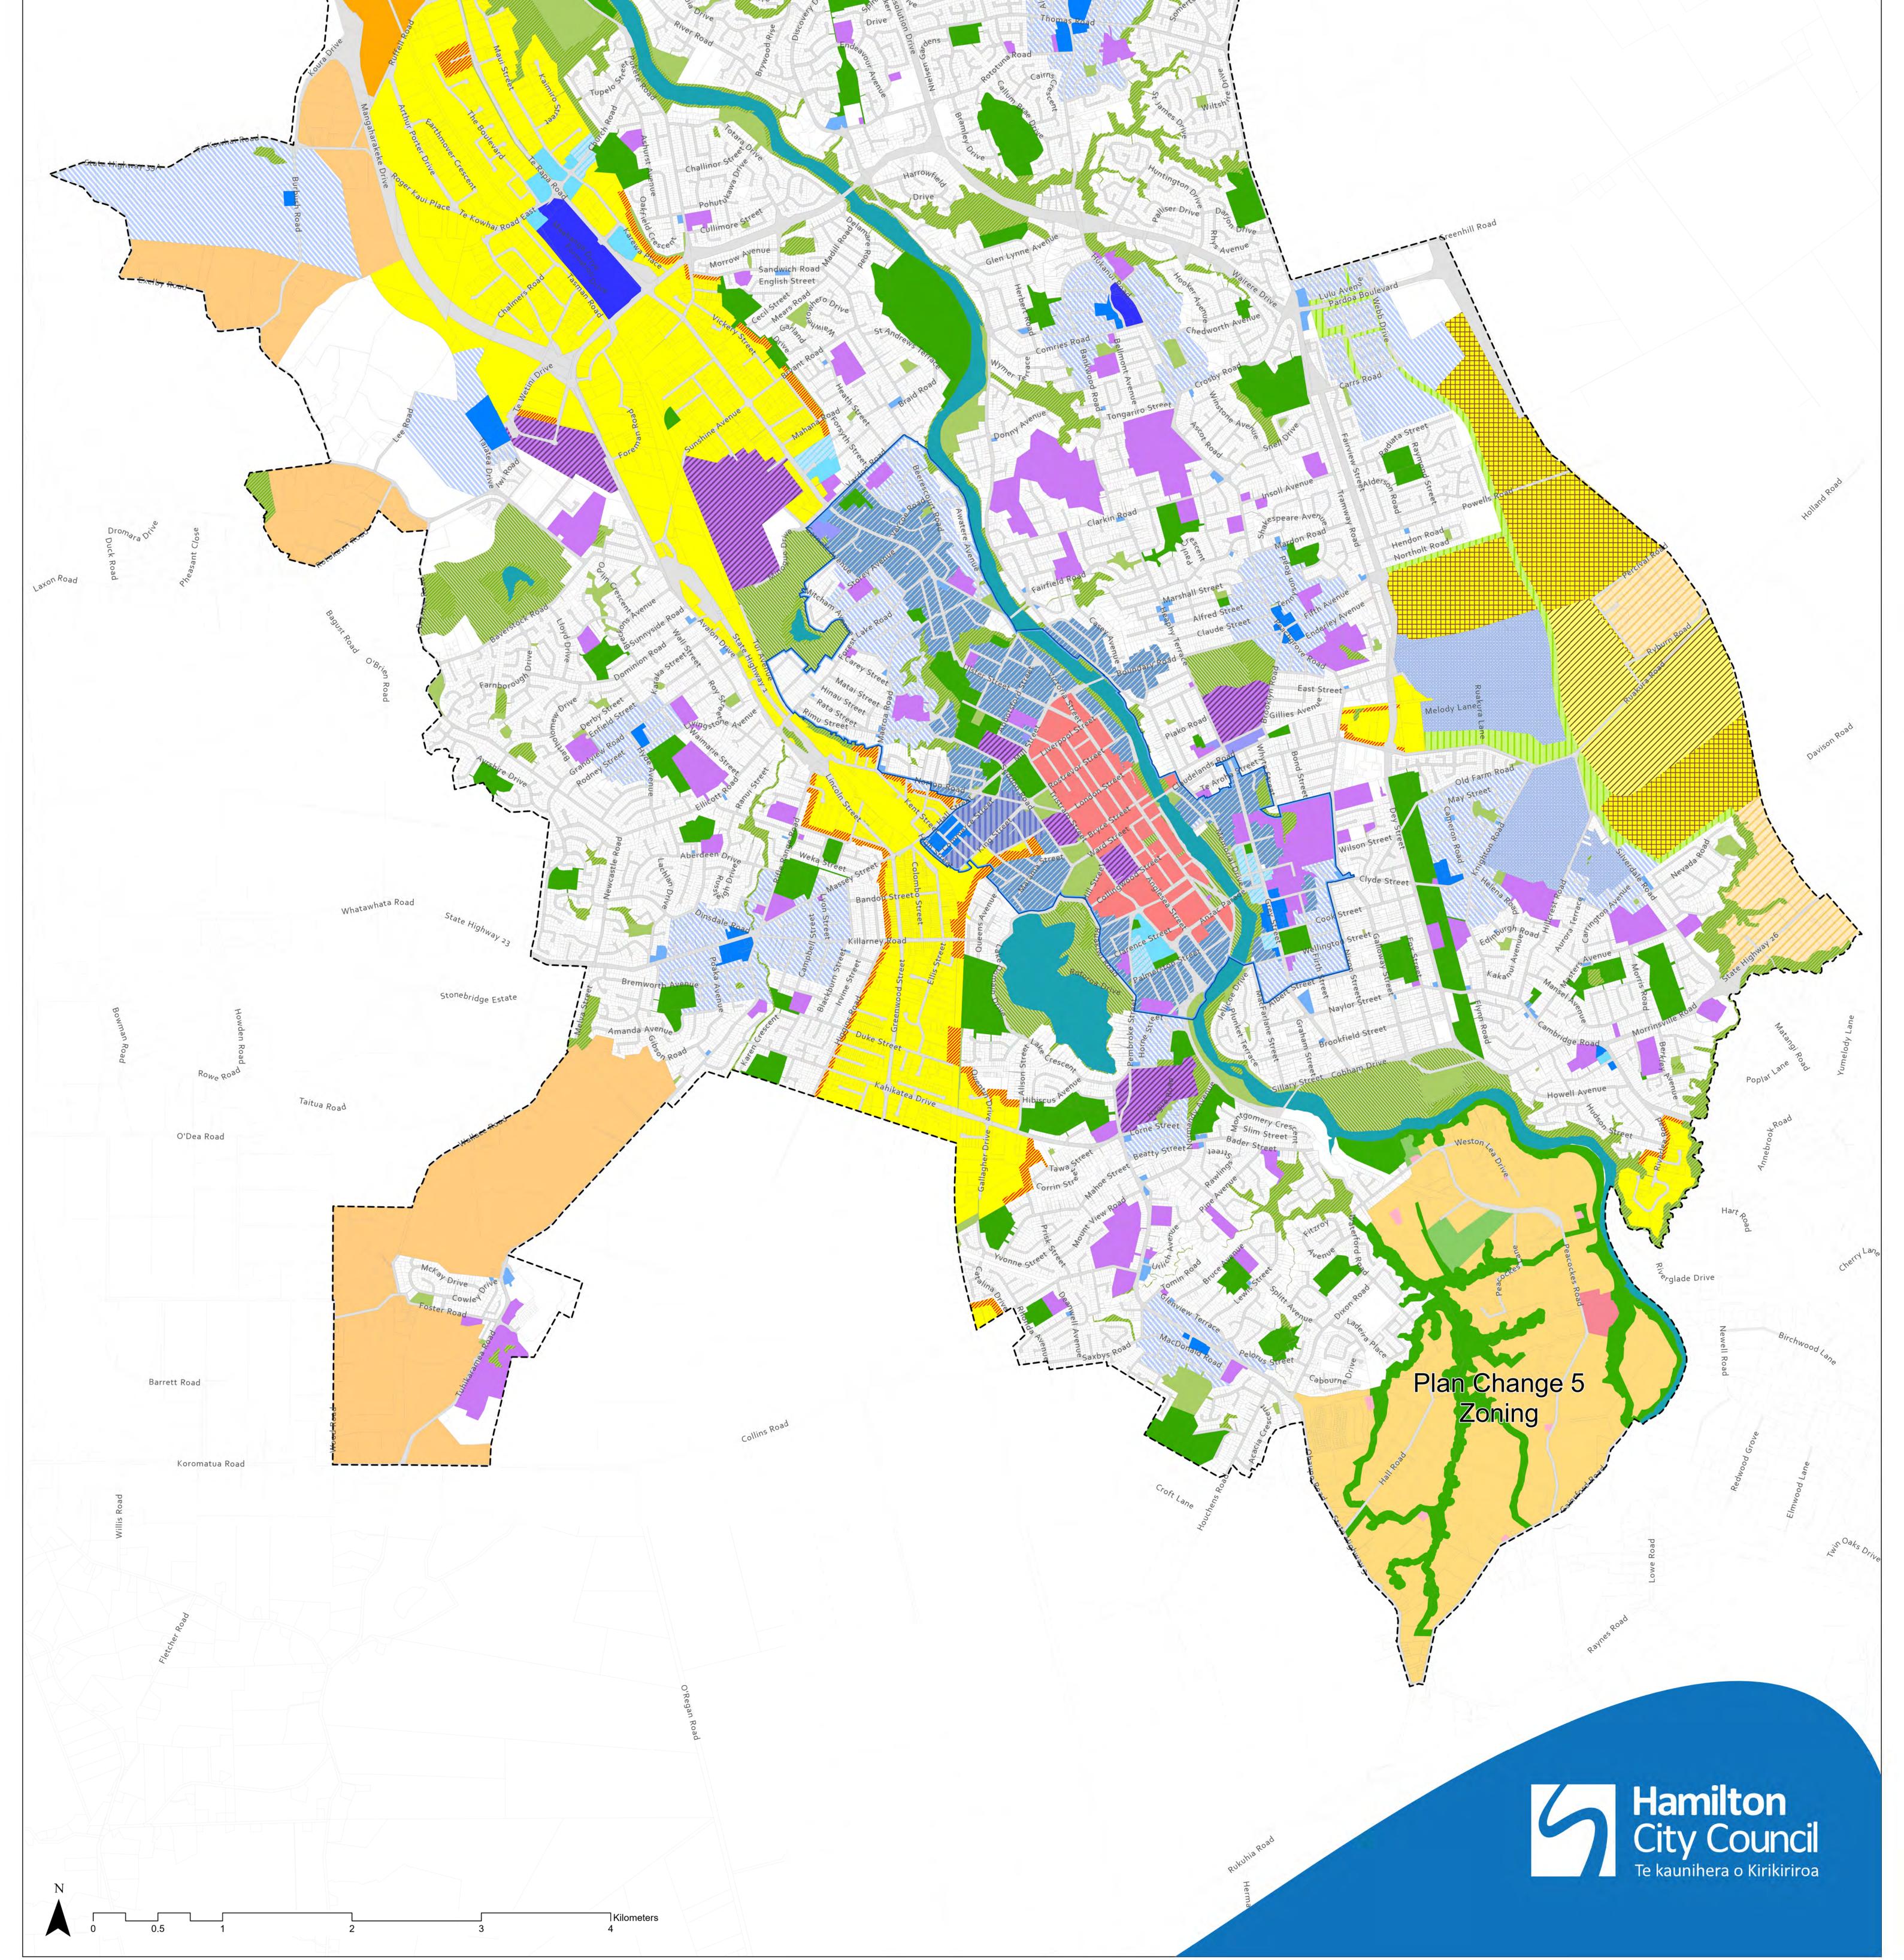

## Zoning Map Operative District Plan

(Including Plan Change 9)

#### MAP 2 Legend I\_\_\_ City Boundary **Recreational Zones** Zoning Map **Stage 1** Sports and Recreation Open Space Zone Layer Neighbourhood Open Space Zone **Residential Zones** Natural Open Space Zone General Residential Zone Destination Open Space Zone Ruakura Open Space Large Lot Residential Zone Proposed Plan Change 12 Natural Open Space - Waikato River and Lakes Medium Density Residential Zone Residential Zone - High Density Residential Zone **Other Zones** Industrial Zones Central City Zone Industrial Zone Community Facilities Zone ort. Te Rapa North Industrial Zone Future Urban Zone Industrial Amenity Protection Area Knowledge Zone Ruakura Industrial Park Major Facilities Zone Paterson Road Washer Road //// Logistics Zone Rototuna Town Centre Hereford Drive Diverse **Business Zones** Transport Corridor Zone Peacocke Residential Precinct (Plan Change 5) Business 1 Zone - Commercial Fringe Business 2 Zone - Events Facilities Fringe Local Centre Zone - Peacocke Precinct Business 3 Zone - Sub-Regional Centre Neighbourhood Centre Zone Medium Density Residential Zone; Business 4 Zone - Large Format Retail Natural Open Space Zone - Peacocke Precinct Business 5 Zone - Suburban Centre Core Sports and Active Recreation Zone Business 6 Zone - Neighbourhood Centre Transport Corridor Zone Business 7 Zone - Frankton Commercial Fringe Reynolds Road Park D' Onion Road