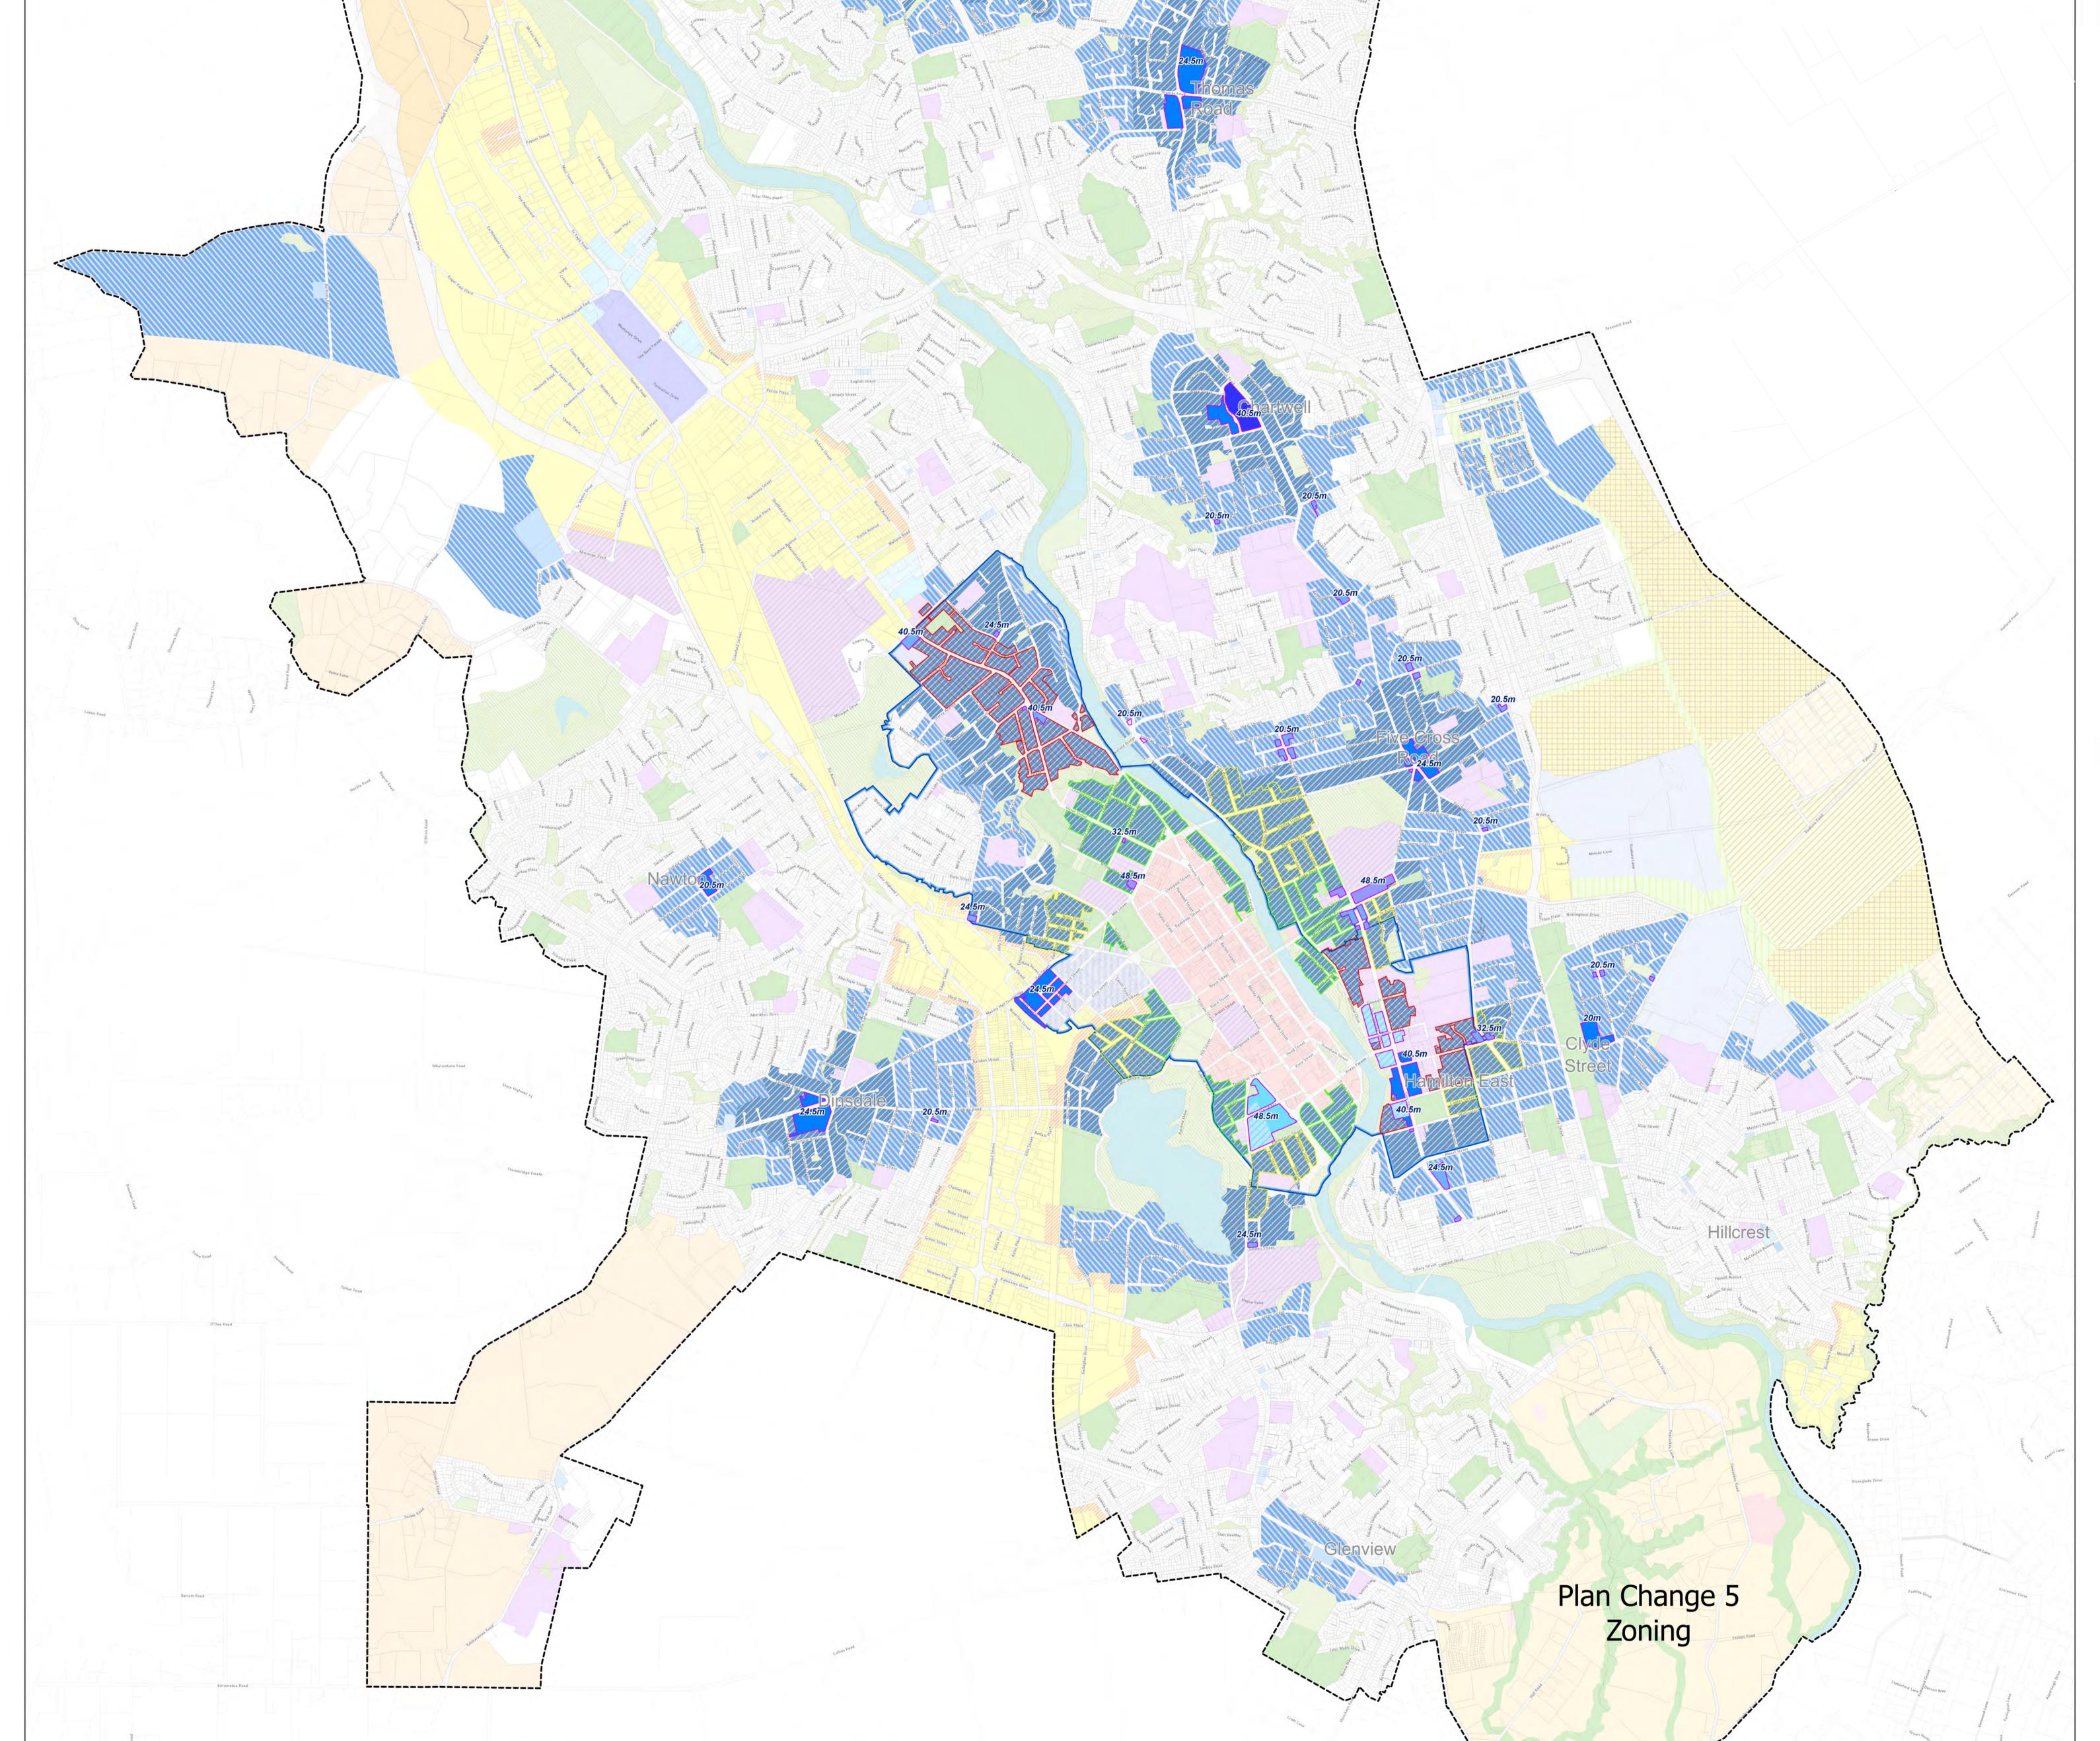

## **Features Map** Operative District Plan (Including Plan Change 9)

Ν

0.5

Te Rapa Dairy Manufacturing Site Noise Emission Boundary 45dBA

Kilometers

4

| Legend                                                                                                                                                                                                                                                                                                                                                                                                                                                          |                                                |
|-----------------------------------------------------------------------------------------------------------------------------------------------------------------------------------------------------------------------------------------------------------------------------------------------------------------------------------------------------------------------------------------------------------------------------------------------------------------|------------------------------------------------|
| Proposed Plan Change 9 Features:                                                                                                                                                                                                                                                                                                                                                                                                                                | Transmission Line Structures                   |
| <ul> <li>Built Heritage - A Ranked Heritage Item (Schedule 8A)</li> </ul>                                                                                                                                                                                                                                                                                                                                                                                       | • Transmission Line Structure - Pole           |
| <ul> <li>Built Heritage - B Ranked Heritage Item (Schedule 8A)</li> </ul>                                                                                                                                                                                                                                                                                                                                                                                       | Transmission Line Structure - Tower            |
| Proposed Notable Trees (Schedule 9D) (PC9)                                                                                                                                                                                                                                                                                                                                                                                                                      | Transmission Lines                             |
| Proposed Significant Natural Areas - (Schedule 9C) (PC9)                                                                                                                                                                                                                                                                                                                                                                                                        | Electricity Transmission Corridors             |
| Proposed Historic Heritage Areas (Schedule 8D) (PC9)                                                                                                                                                                                                                                                                                                                                                                                                            | National Grid Yard - Greenfields               |
| Proposed Archaeological and Cultural Sites (Schedule 8B and 8C) (PCS                                                                                                                                                                                                                                                                                                                                                                                            | a) National Grid Corridor - Greenfields        |
| Significant Archaeological Sites (PC5)                                                                                                                                                                                                                                                                                                                                                                                                                          | National Grid Yard - Urban Areas               |
| Group 1                                                                                                                                                                                                                                                                                                                                                                                                                                                         | National Grid Corridor - Urban Areas           |
| Group 2                                                                                                                                                                                                                                                                                                                                                                                                                                                         | Designations (Schedule 26.3 - Volume 1)        |
| Proposed Additional Height Overlay (PC5)                                                                                                                                                                                                                                                                                                                                                                                                                        | Designations                                   |
| SNA SNA                                                                                                                                                                                                                                                                                                                                                                                                                                                         | Te Rapa North Industrial Staging               |
| Proposed Significant Bat Habitat Area (PC5)                                                                                                                                                                                                                                                                                                                                                                                                                     | Stage 1A - Dairy Industrial Area               |
| Proposed Peat Lakes and Wetlands (PC5)                                                                                                                                                                                                                                                                                                                                                                                                                          | Stage 1B - Service Centre Industrial Area      |
| Proposed Significant Archaeological Site Area (PC5)                                                                                                                                                                                                                                                                                                                                                                                                             | Te Awa Lakes Zoning                            |
| Operative District Plan Features:                                                                                                                                                                                                                                                                                                                                                                                                                               | Riverside Interface                            |
|                                                                                                                                                                                                                                                                                                                                                                                                                                                                 | Visitor Accommodation Overlay                  |
| — Te Rapa Dairy Manufacturing Site Noise Emissions Boundary                                                                                                                                                                                                                                                                                                                                                                                                     | Areas                                          |
| Hamilton City Boundary                                                                                                                                                                                                                                                                                                                                                                                                                                          | Claudelands West Dwelling Control Area         |
| Vector Gas Pipeline Corridor Peat Lake                                                                                                                                                                                                                                                                                                                                                                                                                          | Crawford Street Freight Village                |
| and the second                                                                                                                                                                                                                                                                                                                                                | Deferred Industrial Zone                       |
| Peat Lake Catchments                                                                                                                                                                                                                                                                                                                                                                                                                                            | Frankton Living Overlay                        |
| Area Administered under the Waipa District Plan                                                                                                                                                                                                                                                                                                                                                                                                                 | Frankton Railway Village                       |
| Overland Flowpath and Ponding Flood Hazard Areas Low Flood Hazard Areas                                                                                                                                                                                                                                                                                                                                                                                         | Hamilton East                                  |
| Medium Flood Hazard Area                                                                                                                                                                                                                                                                                                                                                                                                                                        | Hamilton East Dwelling Control Area            |
|                                                                                                                                                                                                                                                                                                                                                                                                                                                                 | Hamilton East Residential Intensification Area |
| High Flood Hazard Area Waikato River Flood Hazard Areas                                                                                                                                                                                                                                                                                                                                                                                                         | Hamilton East Villas                           |
| Medium Flood Hazard Area                                                                                                                                                                                                                                                                                                                                                                                                                                        | Hayes Paddock                                  |
| High Flood Hazard Area                                                                                                                                                                                                                                                                                                                                                                                                                                          | Lake Waiwhakareke Landscape Character Area     |
| Subcatchment for Flood Hazard Modelling Areas                                                                                                                                                                                                                                                                                                                                                                                                                   | 7777 Rotokauri Employment                      |
| Temple View Flood Hazard Area                                                                                                                                                                                                                                                                                                                                                                                                                                   | //// Rotokauri Ridgeline Area                  |
| Culvert Block Flood Hazard Area                                                                                                                                                                                                                                                                                                                                                                                                                                 | Te Rapa Dairy manufacturing Site               |
| Waikato Riverbank and Gully Hazard Area                                                                                                                                                                                                                                                                                                                                                                                                                         | Temple Heritage Area                           |
| – – Waikato Bank Stability                                                                                                                                                                                                                                                                                                                                                                                                                                      | Temple View Character Area                     |
| 지수는 것은 것을 가지 않는 것을 것을 가지 않는 것을 가지 않는 것을 가지 않는 것을 수 있다. 것을 가지 않는 것을 것을 수 있다. 않는 것을 것을 것을 것을 것을 것을 것을 것을 수 있다. 않는 것을 | Temple View Teacher Housing                    |
| Hamilton Airport Obstacle Limitation Surface<br>102m Moturiki Datum                                                                                                                                                                                                                                                                                                                                                                                             | Thoroughbred Business Park                     |
|                                                                                                                                                                                                                                                                                                                                                                                                                                                                 | Visitor Facilities Area                        |
| ——— 207m Moturiki Datum                                                                                                                                                                                                                                                                                                                                                                                                                                         | Parcels                                        |