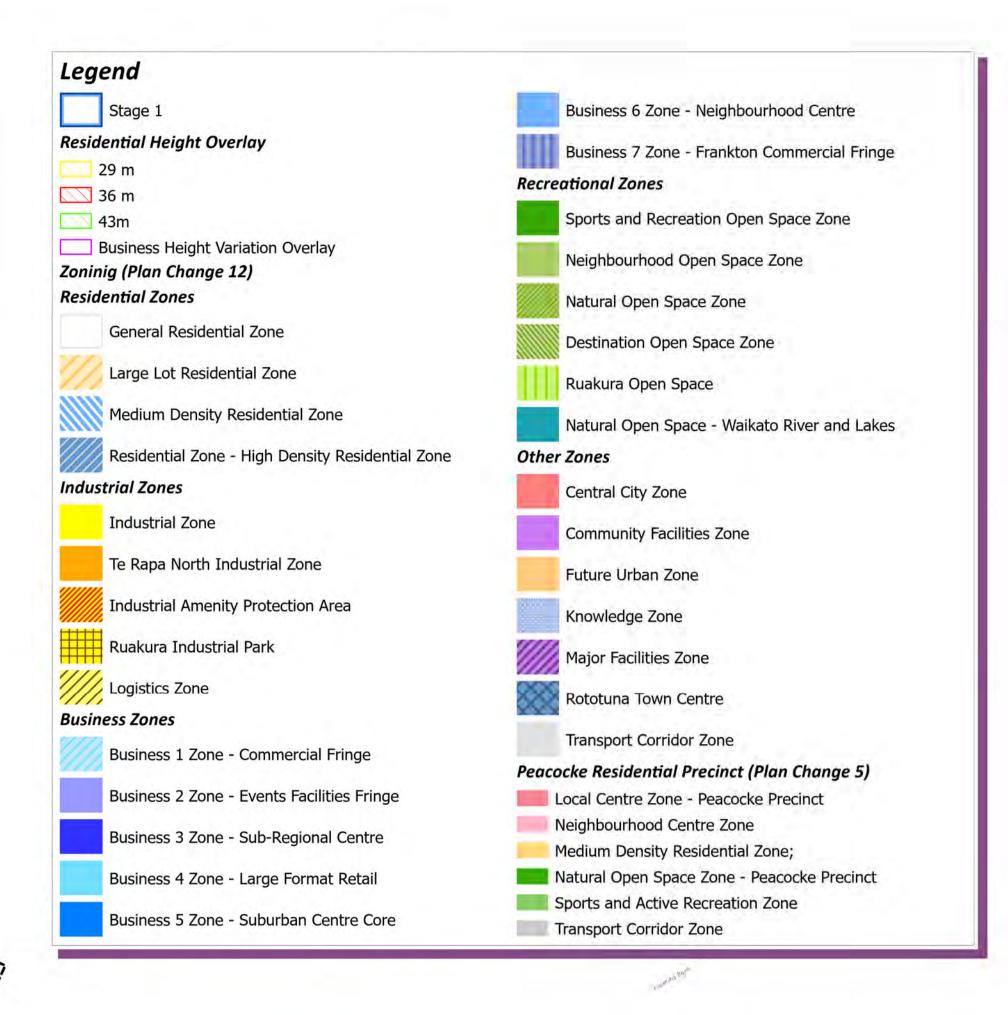

#### MAP 2 Legend I\_\_\_ City Boundary **Recreational Zones** Zoning Map **Stage 1** Sports and Recreation Open Space Zone Layer Neighbourhood Open Space Zone **Residential Zones** Natural Open Space Zone General Residential Zone Destination Open Space Zone Ruakura Open Space Large Lot Residential Zone Proposed Plan Change 12 Natural Open Space - Waikato River and Lakes Medium Density Residential Zone Residential Zone - High Density Residential Zone **Other Zones** Industrial Zones Central City Zone Industrial Zone Community Facilities Zone ort. Te Rapa North Industrial Zone Future Urban Zone Industrial Amenity Protection Area Knowledge Zone Ruakura Industrial Park Major Facilities Zone Paterson Road Washer Road //// Logistics Zone Rototuna Town Centre Hereford Drive Diverse **Business Zones** Transport Corridor Zone Peacocke Residential Precinct (Plan Change 5) Business 1 Zone - Commercial Fringe Business 2 Zone - Events Facilities Fringe Local Centre Zone - Peacocke Precinct Business 3 Zone - Sub-Regional Centre Neighbourhood Centre Zone Medium Density Residential Zone; Business 4 Zone - Large Format Retail Natural Open Space Zone - Peacocke Precinct Business 5 Zone - Suburban Centre Core Sports and Active Recreation Zone Business 6 Zone - Neighbourhood Centre Transport Corridor Zone Business 7 Zone - Frankton Commercial Fringe Reynolds Road Park D' Onion Road