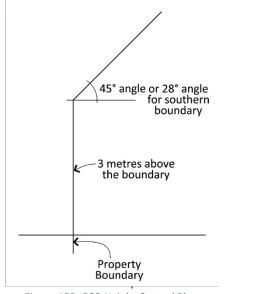

#### SARZ – PREC1-P: R33 Building Height

|    | Maximum height of    | Height                                                                                                                                  |
|----|----------------------|-----------------------------------------------------------------------------------------------------------------------------------------|
| 1) | Buildings            | 8m                                                                                                                                      |
| 2) | Floodlights          | 15m                                                                                                                                     |
| 3) | Height control plane | Starting point: 3m above the site boundary<br>Angle:<br>28° between northeast (45°) and northwest<br>(315°) 45° in all other directions |

Figure 15B: R33 Height Control Plane