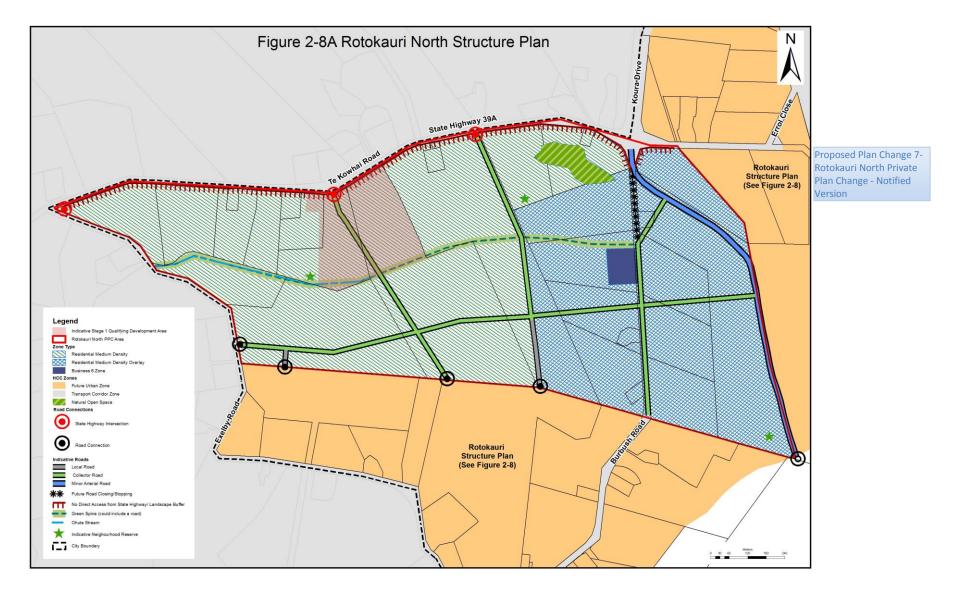

#### Figure 2-8A: Rotokauri North Structure Plan

Figure 2-9: Rotokauri Structure Plan – Staging and Transport Network

N Youra Driv State Highway 39A Proposed Plan Change 7-Rotokauri North Private Plan Change - Notified Version Waikato District à Legend Rotoksur: North Staging Midicative Stage 1 Cualifying De PPC Boundary t Network Development Local Infrastructure Gualfying Development Local initia Here 197 Rotokauri North, Future Reserve \* Indicative Neighburhood Reserve City Soundary . . .