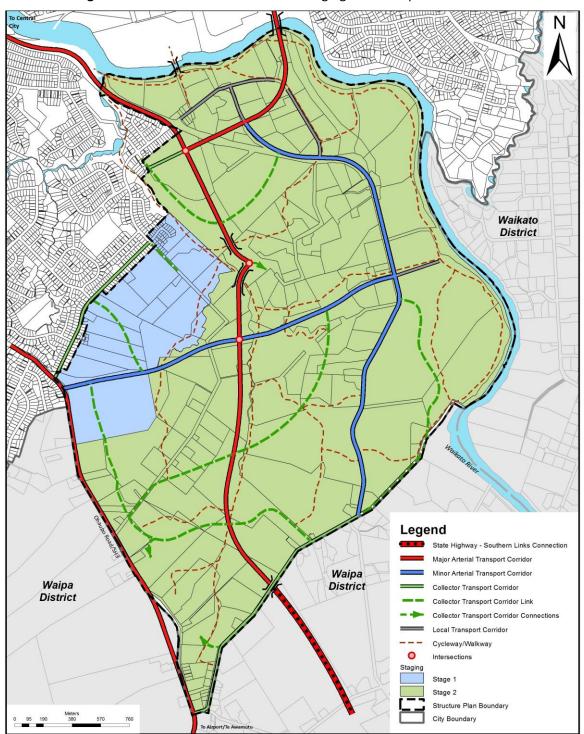

# Appendix 2: Structure Plans

## **Structure Plans Locality Guide**

























#### Figure 2-6: Rototuna Cycling and Walking Network



Figure 2-7: Rototuna Catchment Boundaries



Figure 2-8: Rotokauri Structure Plan – Land Use





#### Figure 2-8A: Rotokauri North Structure Plan









Figure 2-9: Rotokauri Structure Plan – Staging and Transport Network









N Youra Driv State Highway 39A Proposed Plan Change 7-Rotokauri North Private Plan Change - Notified Version Waikato District à Legend Rotoksur: North Staging Midicative Stage 1 Cualifying De PPC Boundary t Network Development Local Infrastructure Gualfying Development Local initia Here 197 Rotokauri North, Future Reserve \* Indicative Neighburhood Reserve City Soundary . . .



Hamilton City Council





### Figure 2-10: Rotokauri Structure Plan – Open Space Network







Figure 2-11: