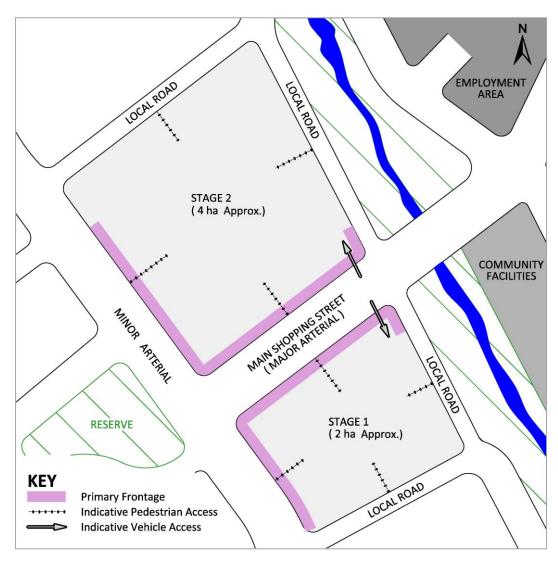

### Figure 2-10: Rotokauri Structure Plan – Open Space Network

Figure 2-11: Rotokauri Neighbourhood Centre

Figure 2-13: Rotokauri Suburban Centre Primary Frontages

**Operative District Plan** 

Figure 2-18: Ruakura Cyclist & Pedestrian Network Plan