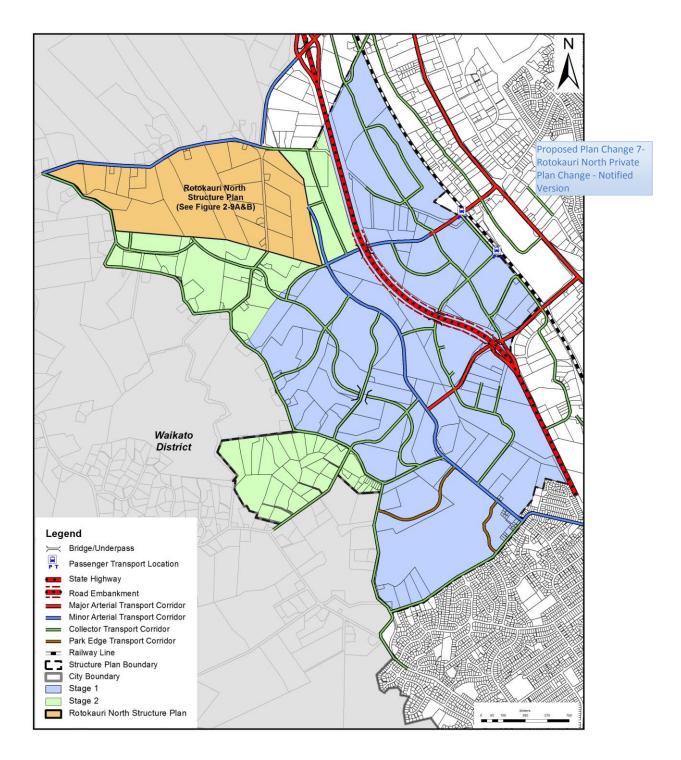

#### Figure 2-8A: Rotokauri North Structure Plan

Figure 2-9: Rotokauri Structure Plan – Staging and Transport Network

N Youra Driv State Highway 39A Proposed Plan Change 7-Rotokauri North Private Plan Change - Notified Version Waikato District à Legend Rotoksur: North Staging Midicative Stage 1 Cualifying De PPC Boundary t Network Development Local Infrastructure Gualfying Development Local initia Here 197 Rotokauri North, Future Reserve \* Indicative Neighburhood Reserve City Soundary . . .