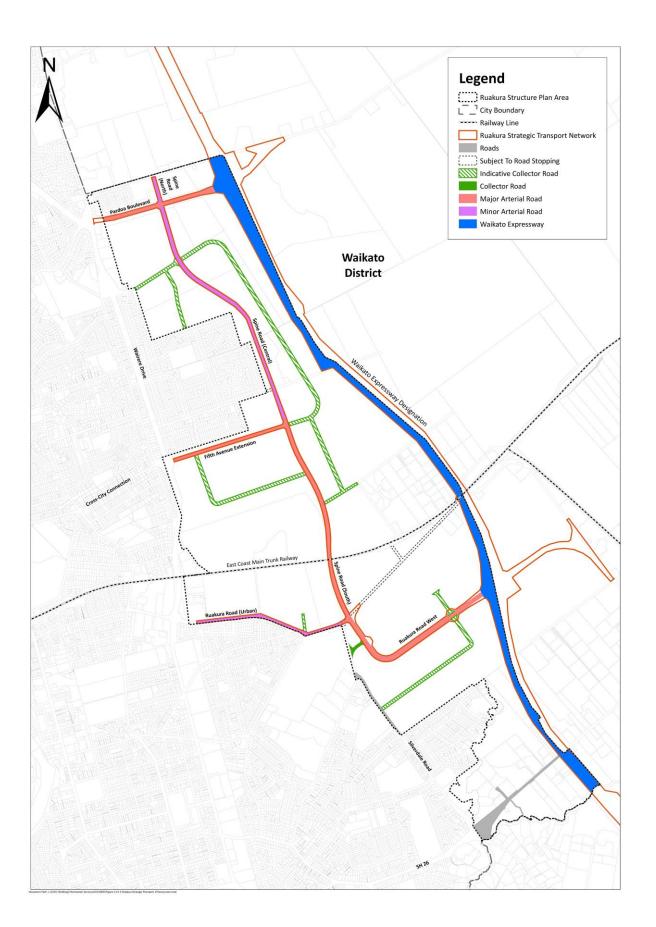

ment Boundaries



Figure 2-8: Rotokauri Structure Plan – Land Use





#### Figure 2-8A: Rotokauri North Structure Plan









Figure 2-9: Rotokauri Structure Plan – Staging and Transport Network









N Youra Driv State Highway 39A Proposed Plan Change 7-Rotokauri North Private Plan Change - Notified Version Waikato District à Legend Rotoksur: North Staging Midicative Stage 1 Cualifying De PPC Boundary t Network Development Local Infrastructure Gualfying Development Local initia Here 197 Rotokauri North, Future Reserve \* Indicative Neighburhood Reserve City Soundary . . .



Hamilton City Council





### Figure 2-10: Rotokauri Structure Plan – Open Space Network







Figure 2-11: Rotokauri Neighbourhood Centre







Figure 2-13: Rotokauri Suburban Centre Primary Frontages





























**Operative District Plan** 



Figure 2-18: Ruakura Cyclist & Pedestrian Network Plan

Figure 2-19: Framework Plan





Figure 2-20: Land Development Plan Areas

Proposed Plan Change 2-Te Awa Lakes Private Plan Change- Notified Version