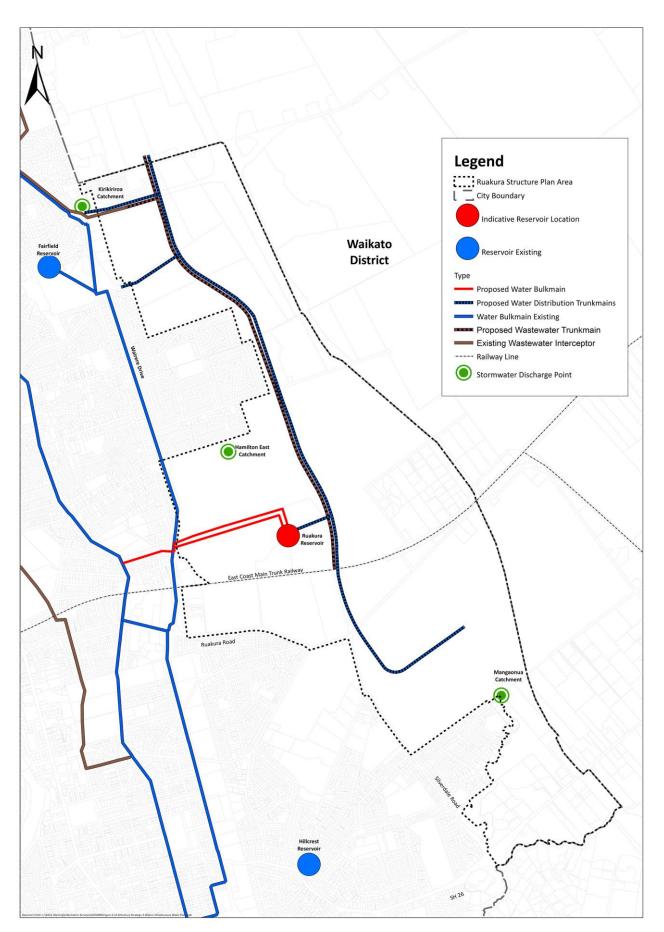

### Figure 2-10: Rotokauri Structure Plan – Open Space Network

Figure 2-11: Rotokauri Neighbourhood Centre

Figure 2-13: Rotokauri Suburban Centre Primary Frontages

**Operative District Plan** 

Figure 2-18: Ruakura Cyclist & Pedestrian Network Plan