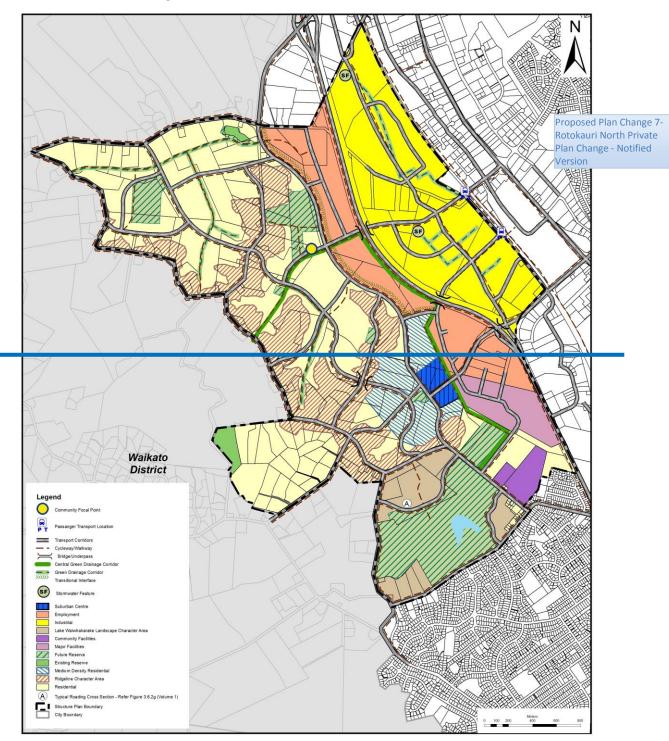

#### Figure 2-8A: Rotokauri North Structure Plan

Figure 2-9: Rotokauri Structure Plan – Staging and Transport Network

N Youra Driv State Highway 39A Proposed Plan Change 7-Rotokauri North Private Plan Change - Notified Version Waikato District à Legend Rotoksur: North Staging Midicative Stage 1 Cualifying De PPC Boundary t Network Development Local Infrastructure Gualfying Development Local initia Here 197 Rotokauri North, Future Reserve \* Indicative Neighburhood Reserve City Soundary . . .