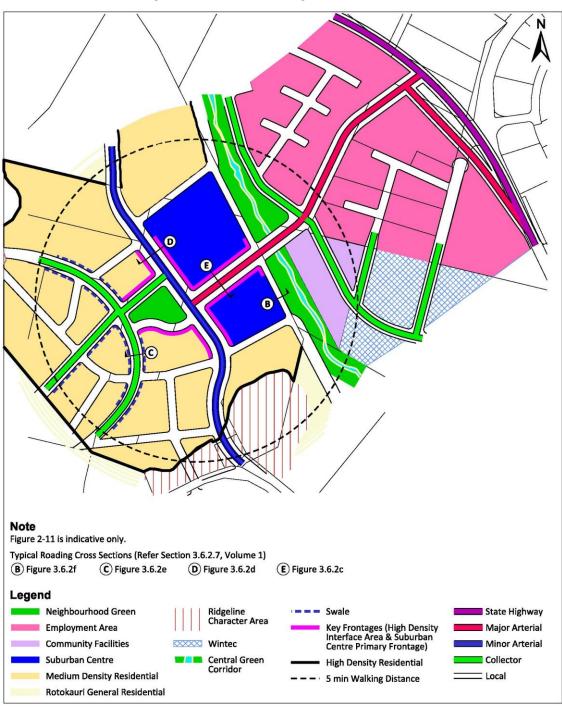

### Figure 2-10: Rotokauri Structure Plan – Open Space Network

Figure 2-11: Rotokauri Neighbourhood Centre

Figure 2-13: Rotokauri Suburban Centre Primary Frontages

**Operative District Plan** 

Figure 2-18: Ruakura Cyclist & Pedestrian Network Plan