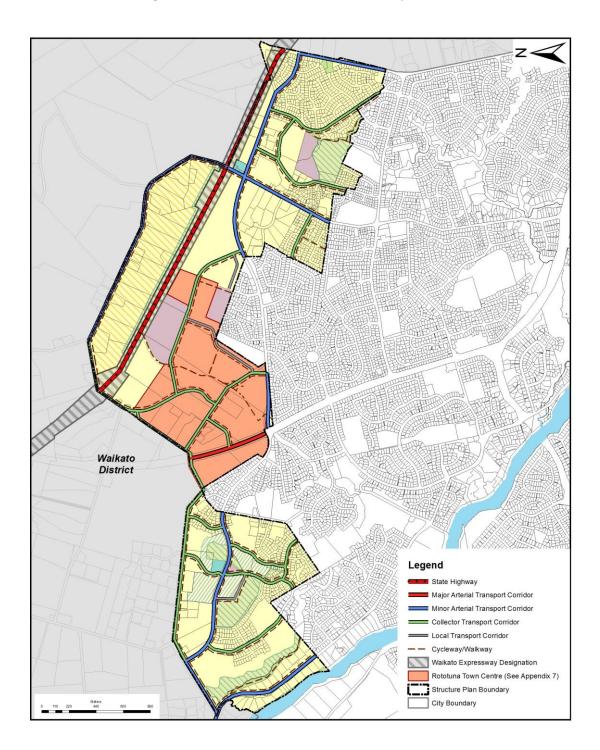

# Appendix 2: Structure Plans

## **Structure Plans Locality Guide**

























#### Figure 2-6: Rototuna Cycling and Walking Network



Figure 2-7: Rototuna Catchment Boundaries



Figure 2-8: Rotokauri Structure Plan – Land Use





#### Figure 2-8A: Rotokauri North Structure Plan









Figure 2-9: Rotokauri Structure Plan – Staging and Transport Network









N Youra Driv State Highway 39A Proposed Plan Change 7-Rotokauri North Private Plan Change - Notified Version Waikato District à Legend Rotoksur: North Staging Midicative Stage 1 Cualifying De PPC Boundary t Network Development Local Infrastructure Gualfying Development Local initia Here 197 Rotokauri North, Future Reserve \* Indicative Neighburhood Reserve City Soundary . . .



Hamilton City Council





### Figure 2-10: Rotokauri Structure Plan – Open Space Network







Figure 2-11: Rotokauri N