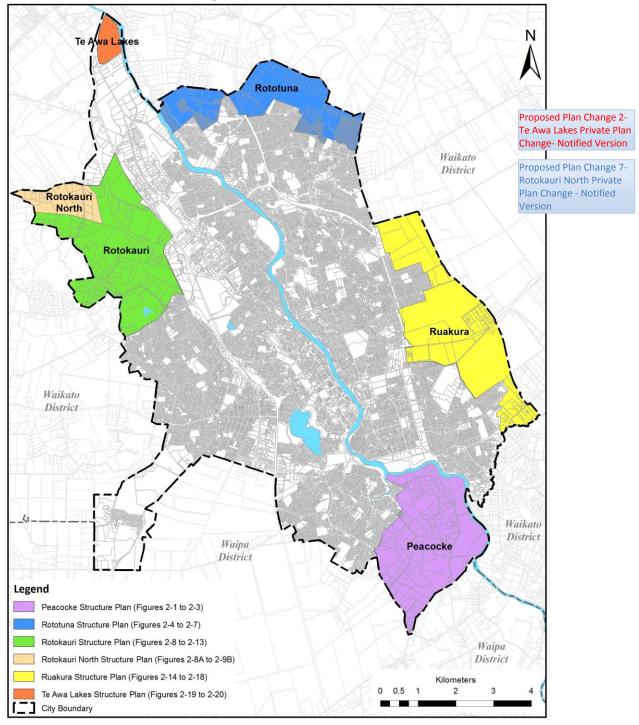

#### Figure 2-6: Rototuna Cycling and Walking Network

Figure 2-7: Rototuna Catchment Boundaries

Figure 2-8: Rotokauri Structure Plan – Land Use

#### Figure 2-8A: Rotokauri North Structure Plan

Figure 2-9: Rotokauri Structure Plan – Staging and Transport Network

N Youra Driv State Highway 39A Proposed Plan Change 7-Rotokauri North Private Plan Change - Notified Version Waikato District à Legend Rotoksur: North Staging Midicative Stage 1 Cualifying De PPC Boundary t Network Development Local Infrastructure Gualfying Development Local initia Here 197 Rotokauri North, Future Reserve \* Indicative Neighburhood Reserve City Soundary . . .

### Figure 2-10: Rotokauri Structure Plan – Open Space Network

Figure 2-11: Rotokauri Neighbourhood Centre

Figure 2-13: Rotokauri Suburban Centre Primary Frontages

**Operative District Plan** 

Figure 2-18: Ruakura Cyclist & Pedestrian Network Plan

Figure 2-19: Framework Plan

Figure 2-20: Land Development Plan Areas

Proposed Plan Change 2-Te Awa Lakes Private Plan Change- Notified Version