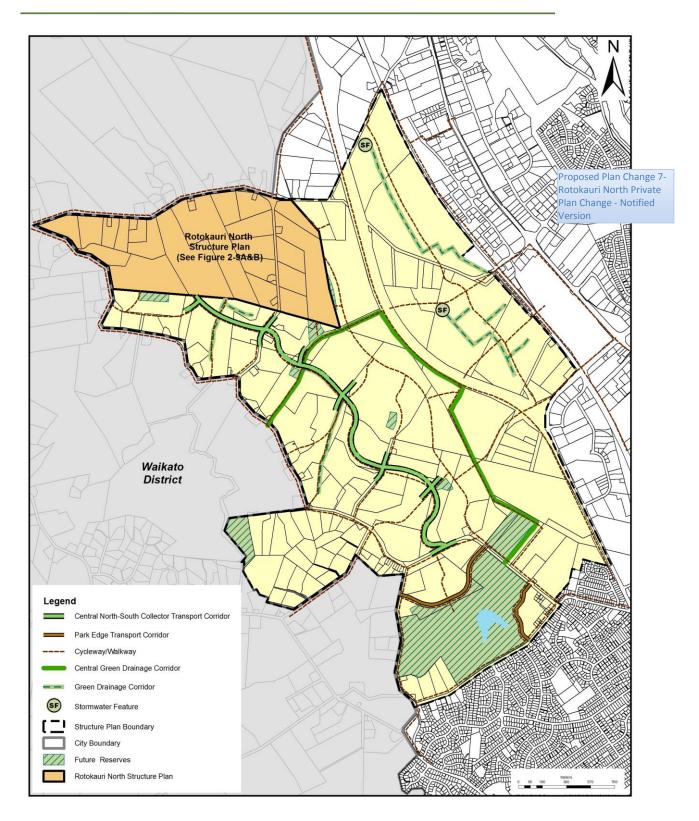

#### Figure 2-8A: Rotokauri North Structure Plan

Figure 2-9: Rotokauri Structure Plan – Staging and Transport Network

N Youra Driv State Highway 39A Proposed Plan Change 7-Rotokauri North Private Plan Change - Notified Version Waikato District à Legend Rotoksur: North Staging Midicative Stage 1 Cualifying De PPC Boundary t Network Development Local Infrastructure Gualfying Development Local initia Here 197 Rotokauri North, Future Reserve \* Indicative Neighburhood Reserve City Soundary . . .