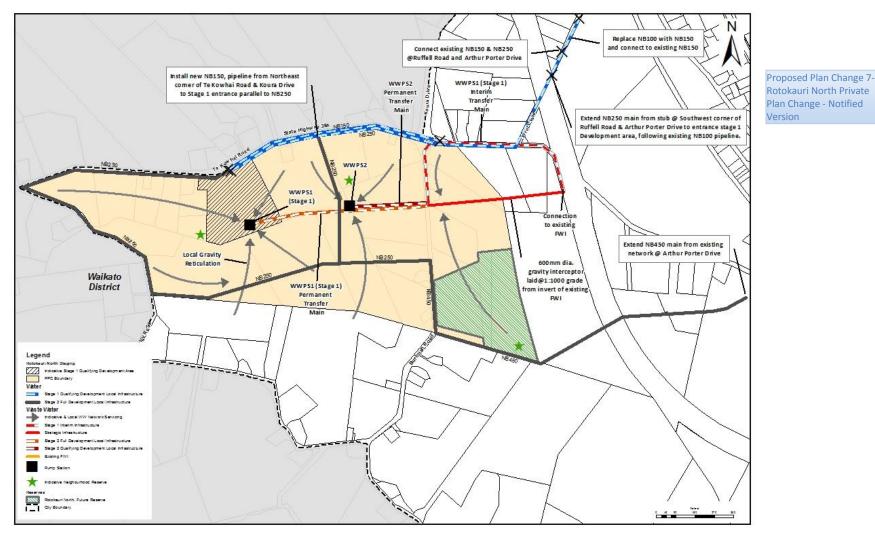

#### Figure 2-8A: Rotokauri North Structure Plan

Figure 2-9: Rotokauri Structure Plan – Staging and Transport Network

N Youra Driv State Highway 39A Proposed Plan Change 7-Rotokauri North Private Plan Change - Notified Version Waikato District à Legend Rotoksur: North Staging Midicative Stage 1 Cualifying De PPC Boundary t Network Development Local Infrastructure Gualfying Development Local initia Here 197 Rotokauri North, Future Reserve \* Indicative Neighburhood Reserve City Soundary . . .