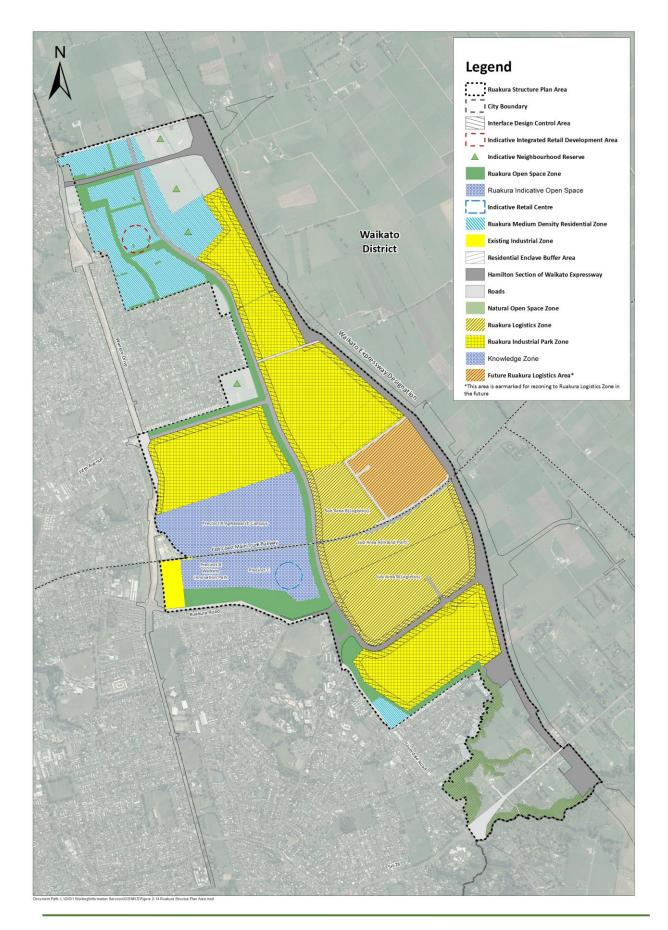

### Figure 2-10: Rotokauri Structure Plan – Open Space Network

Figure 2-11: Rotokauri Neighbourhood Centre

Figure 2-13: Rotokauri Suburban Centre Primary Frontages

**Operative District Plan** 

Figure 2-18: Ruakura Cyclist & Pedestrian Network Plan