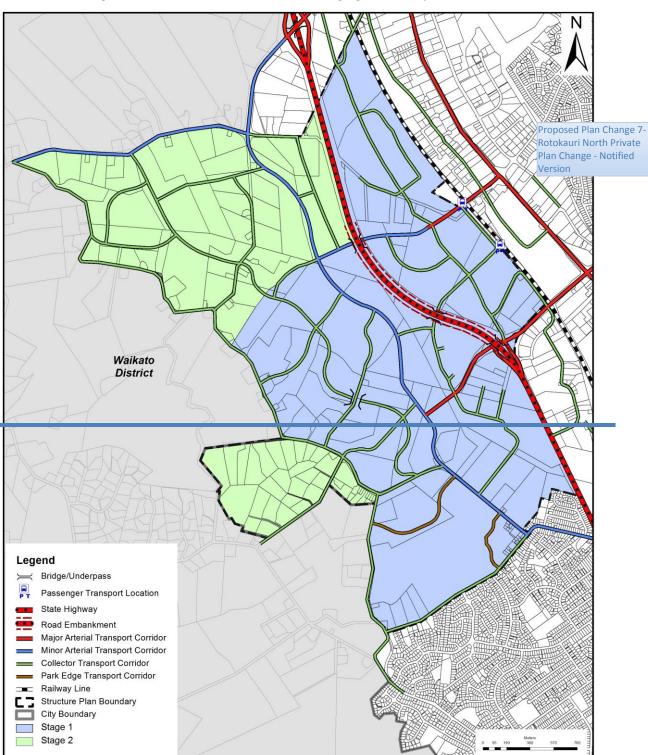

#### Figure 2-8A: Rotokauri North Structure Plan

Figure 2-9: Rotokauri Structure Plan – Staging and Transport Network

N Youra Driv State Highway 39A Proposed Plan Change 7-Rotokauri North Private Plan Change - Notified Version Waikato District à Legend Rotoksur: North Staging Midicative Stage 1 Cualifying De PPC Boundary t Network Development Local Infrastructure Gualfying Development Local initia Here 197 Rotokauri North, Future Reserve \* Indicative Neighburhood Reserve City Soundary . . .