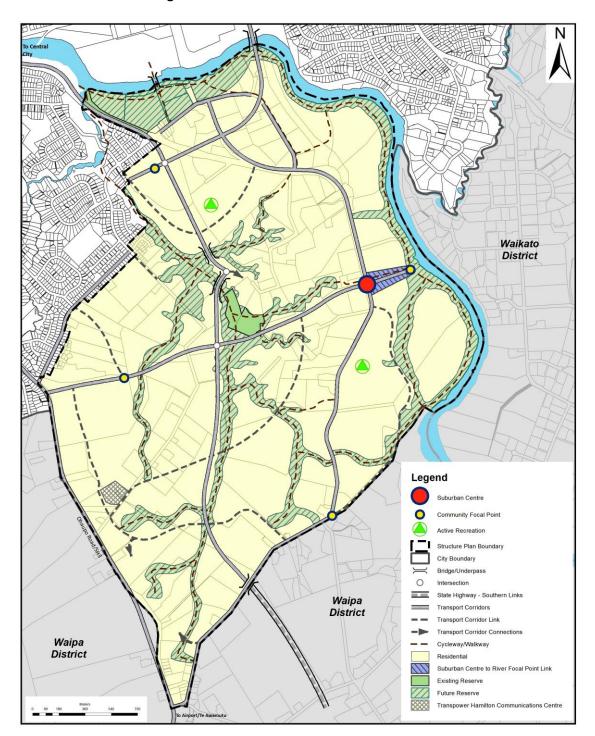

# Appendix 2: Structure Plans

## **Structure Plans Locality Guide**

























#### Figure 2-6: Rototuna Cycling and Walking Network



Figure 2-7: Rototuna Catchment Boundaries



Figure 2-8: Rotokauri Structure Plan – Land Use





#### Figure 2-8A: Rotokauri North Structure Plan









Figure 2-9: Rotokauri Structure Plan – Staging and Transport Network









N Youra Driv State Highway 39A Proposed Plan Change 7-Rotokauri North Private Plan Change - Notified Version Waikato District à Legend Rotoksur: North Staging Midicative Stage 1 Cualifying De PPC Boundary t Network Development Local Infrastructure Gualfying Development Local initia Here 197 Rotokauri North, Future Reserve \* Indicative Neighburhood Reserve City Soundary . . .



Hamilton City Council





### Figure 2-10: Rotokauri Structure Plan – Open Space Network







Figure 2