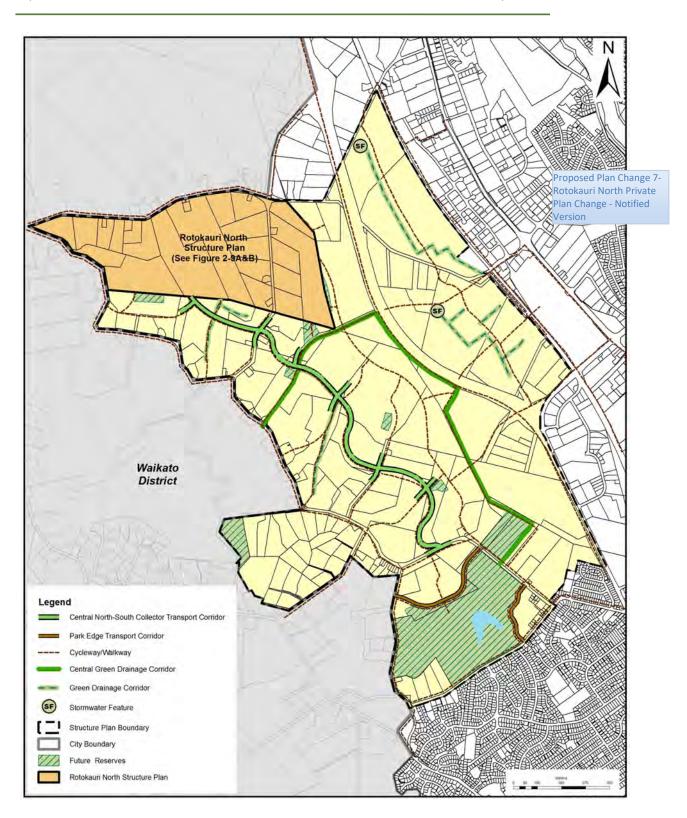

### Figure 2-9C – Rotokauri North Indicative Waikato Regional Council Preferred Public Transport Route (Note: this is not a Structure Plan Map but an information map only)

Sensitivity: General

Figure 2-11: Rotokauri Neighbourhood Centre