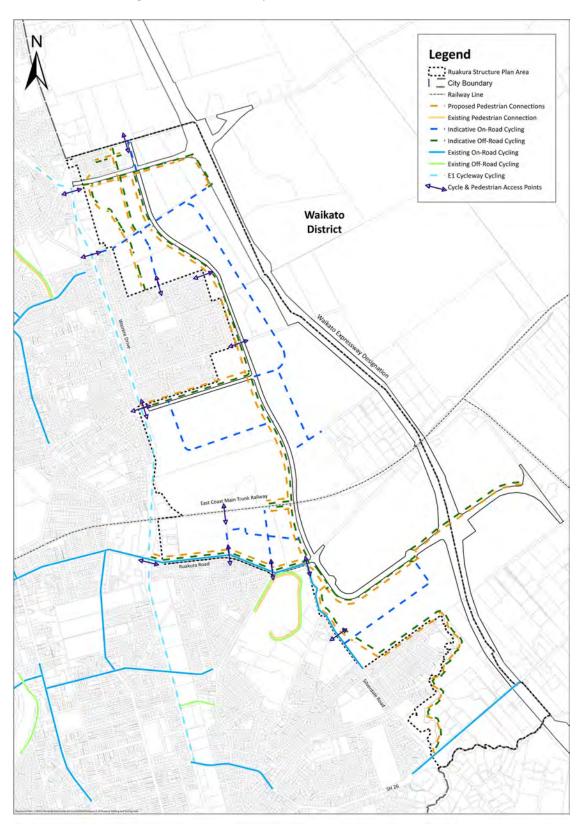

rth Structure Plan







Figure 2-9: Rotokauri Structure Plan – Staging and Transport Network







Figure 2-9A – Rotokauri North Strategic Infrastructure – Water and Waste Water



Operative District Plan 18 October 2017

Hamilton City Council





Operative District Plan 18 October 2017 Hamilton City Council

### Figure 2-9C – Rotokauri North Indicative Waikato Regional Council Preferred Public Transport Route (Note: this is not a Structure Plan Map but an information map only)



Sensitivity: General













Figure 2-11: Rotokauri Neighbourhood Centre

18 October 2017



Figure 2-12: Rotokauri Interface Areas



Figure 2-13: Rotokauri Suburban Centre Primary Frontages









Figure 2-15B: Ruakura Strategic Infrastructure – Three Waters



















Hamilton City Council