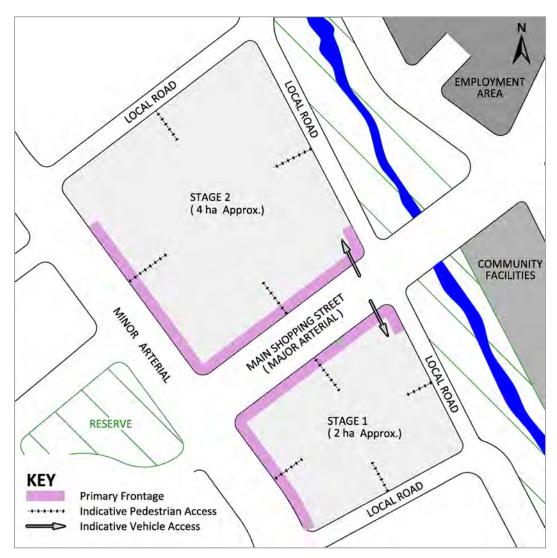

18 October 2017

Figure 2-12: Rotokauri Interface Areas

Figure 2-13: Rotokauri Suburban Centre Primary Frontages

Figure 2-15B: Ruakura Strategic Infrastructure – Three Waters

Hamilton City Council