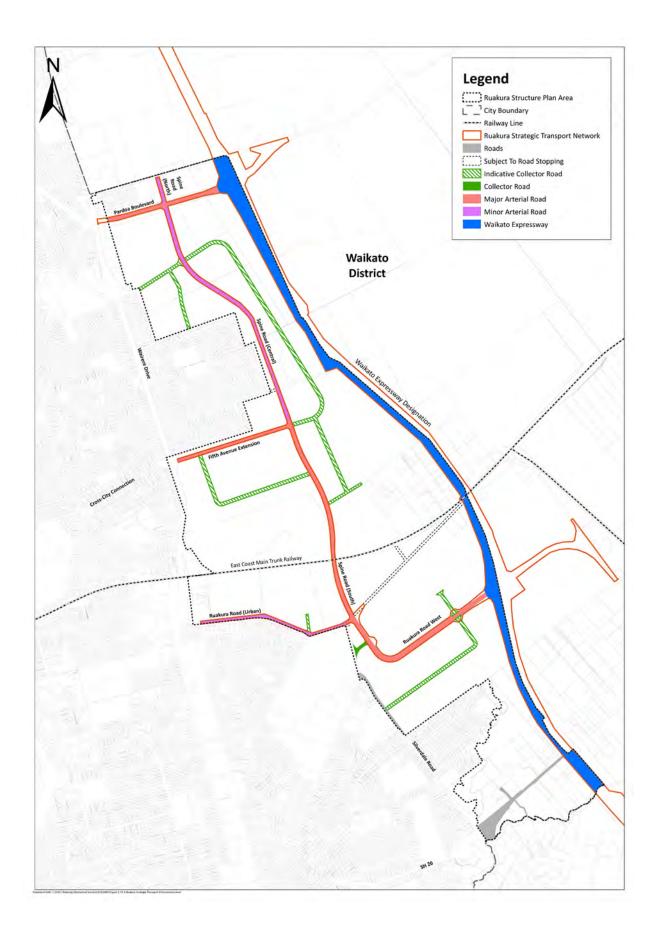

18 October 2017

Figure 2-12: Rotokauri Interface Areas

Figure 2-13: Rotokauri Suburban Centre Primary Frontages

Figure 2-15B: Ruakura Strategic Infrastructure – Three Waters

Hamilton City Council