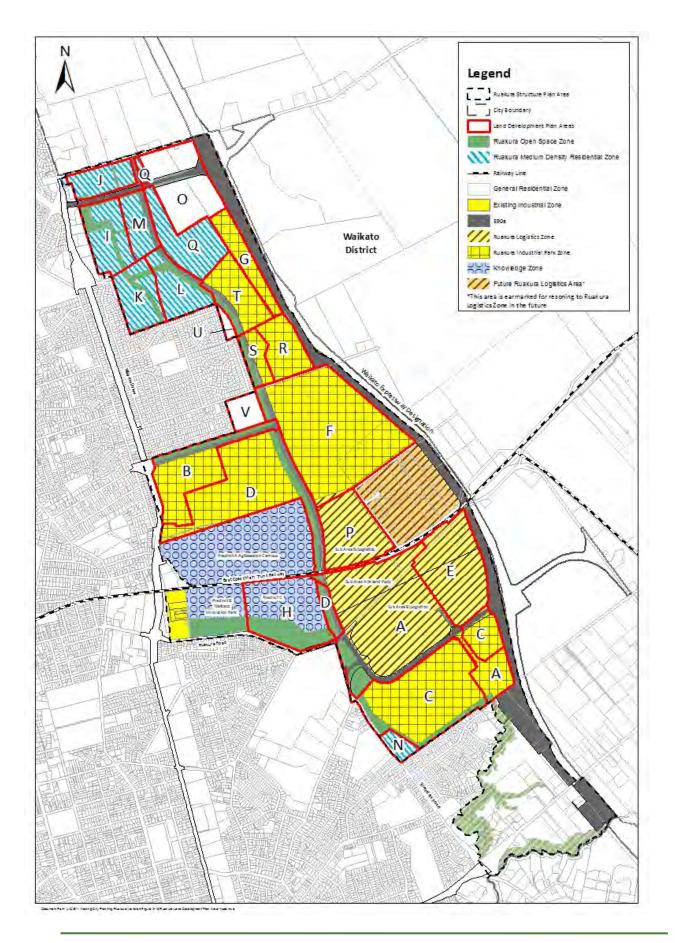

Council

#### Figure 2-8A: Rotokauri North Structure Plan







Figure 2-9: Rotokauri Structure Plan – Staging and Transport Network







Figure 2-9A – Rotokauri North Strategic Infrastructure – Water and Waste Water



Operative District Plan 18 October 2017

Hamilton City Council





Operative District Plan 18 October 2017 Hamilton City Council

### Figure 2-9C – Rotokauri North Indicative Waikato Regional Council Preferred Public Transport Route (Note: this is not a Structure Plan Map but an information map only)



Sensitivity: General













Figure 2-11: Rotokauri Neighbourhood Centre

18 October 2017



Figure 2-12: Rotokauri Interface Areas



Figure 2-13: Rotokauri Suburban Centre Primary Frontages









Figure 2-15B: Ruakura Strategic Infrastructure – Three Waters



















Hamilton City Council