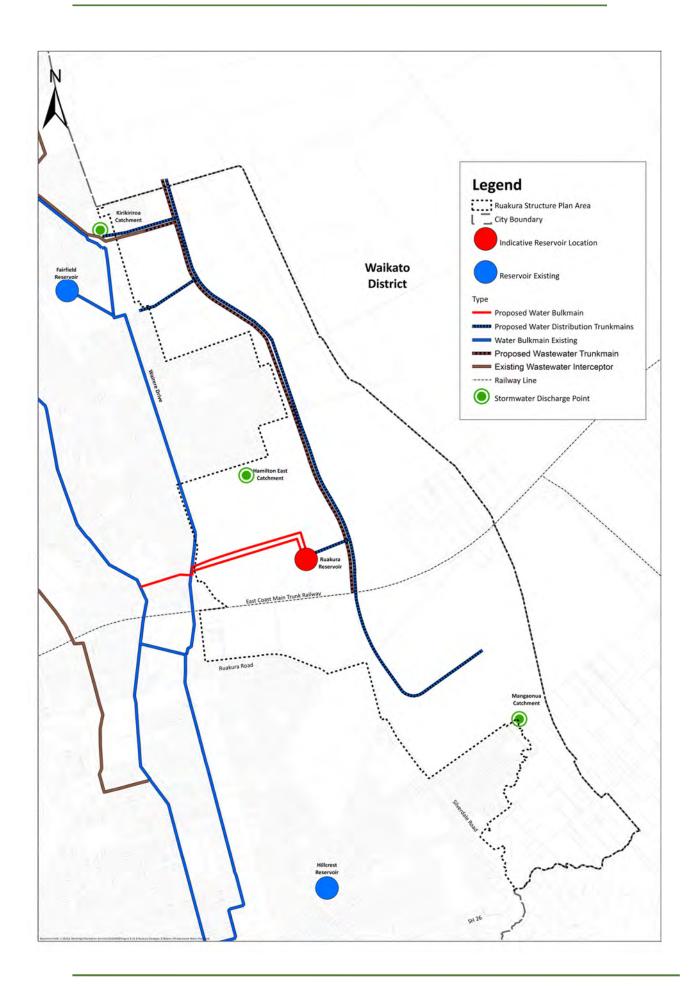

18 October 2017

Figure 2-12: Rotokauri Interface Areas

Figure 2-13: Rotokauri Suburban Centre Primary Frontages

Figure 2-15B: Ruakura Strategic Infrastructure – Three Waters

Hamilton City Council