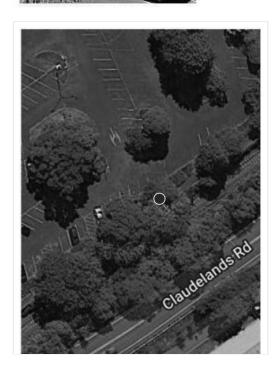

Address

PC9

11/03/22

Claudelands Hamilton Waikato 3214 NZ

15

# **Assessment Details**

Classification

Date

**Tree Species** Ginkgo biloba

Age Class Mature

21.2 Height

**CSR** 12.8

Girth 2.81

RPZ 10.7388535

Ownership Reserve

Structure Good Canopy Shape

Good