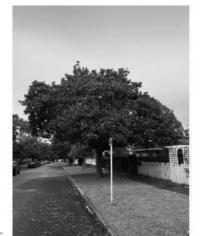

## **Assessment Details**

Date 29/03/22

**Tree Species** Melia azedarach

Age Class Mature

**CSR** 9.8

Girth 2.11

RPZ 8.063694268

Ownership Road Reserve

Structure Good

Canopy Shape

Good

13.5

# STEM Condition Evaluation

Form Good 15

Occurance Infrequent 15

Vigour Good 15

**Function** Important 15

Age Years 20 - 39

**Condition Evaluation Total** 

# **STEM Amenity Evaluation**

Stature 15 - 20 15

Visibility 0.5 3

**Proximity** Group 10+ 15

Role Significant 21

Climate 15

Important

**Amenity Evaluation Total** 69