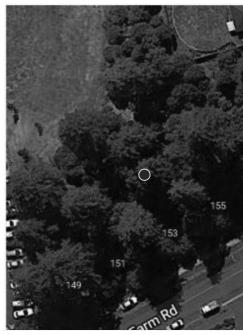

**Hamilton City Council Stem Review** group id: T132.3

PC9

**Address** 2 Bryce Street Hamilton Hamilton Waikato 3204 NZ

**Assessment Details** 

Classification

Date 10/03/22

**Tree Species** Podocarpus totara

Age Class Mature

Height 19

**CSR** 7.3

Girth 2.82

RPZ 10.77707006

Ownership Reserve

Structure Good

**Canopy Shape** Good

STEM Condition Evaluation

Age Years

Climate

Form 21 Very Good

Occurance Common

Vigour Very Good 21

**Function** Significant 21

> 80 - 99 21 **Condition Evaluation Total** 93

**STEM Amenity Evaluation** 

Stature 15 - 20 15

Visibility 0.5 3

**Proximity** Parkland 9

Role Major 27

**Amenity Evaluation Total** 

Significant 21

STEM Total Evaluation

75

Notable Evaluation Total Not Scored

**STEM Total** 168

2022-03-09 18:32:05 UTC

88c9ad5a-ccf3-4f90-a96d-915c1f8095d0

Audited:

uni ID:

Audited: uni ID: