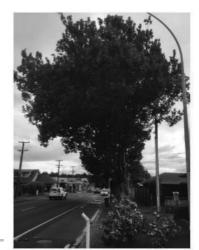

Address

Height

2022-03-20 21:57:27 UTC Audited:

uni ID:

db245e71-b218-42a6-962f-96b44bd827a2

Classification PC9

84 Brookfield Street Hamilton East Hamilton Waikato 3216 NZ

## **Assessment Details**

Date 29/03/22

**Tree Species** Melia azedarach

Age Class Mature

**CSR** 9.8

Girth 2.11

RPZ 8.063694268

Ownership Road Reserve