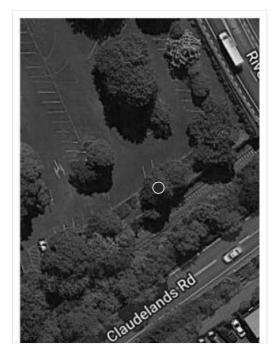

Address

PC9

11/03/22

Claudelands Hamilton Waikato 3214 NZ

15

# **Assessment Details**

Classification

Date

**Tree Species** Ginkgo biloba

Age Class Mature

21.2 Height

**CSR** 12.8

Girth 2.81

RPZ 10.7388535

Ownership Reserve

Structure Good Canopy Shape

Good