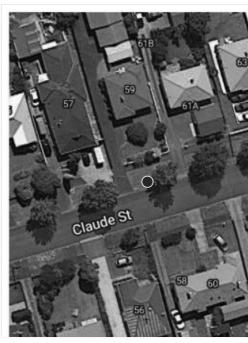

group id: T136.1

Audited: uni ID:

31d2ceaf-cc81-42be-a50c-a90fb3746a75

2022-03-25 18:50:43 UTC

Classification PC9

1A Claude Street Fairfield Hamilton Waikato 3214 NZ

## **Assessment Details**

Address

Date 26/03/22

**Tree Species** Photinia glabra

Age Class Mature

Height

**CSR** 5.7

2.18 Girth

RPZ 8.331210191

Ownership Road Reserve

Structure Good

Canopy Shape

**Function** 

Age Years

Good

#### STEM Condition Evaluation

Form Good 15

Occurance Infrequent 15

Vigour Very Good 21

40 - 79

Important 15

**Condition Evaluation Total** 

15