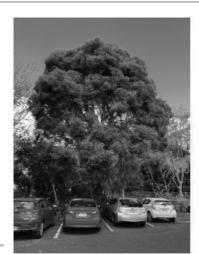

Address

PC9

11/03/22

Claudelands Hamilton Waikato 3214 NZ

15

# **Assessment Details**

Classification

Date

**Tree Species** Ginkgo biloba

Age Class Mature

21.2 Height

**CSR** 12.8

Girth 2.81

RPZ 10.7388535

Ownership Reserve

Structure Good Canopy Shape

Good