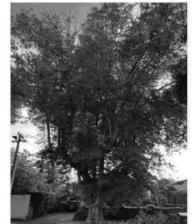

eight

11.5

2.52

9.630573248

Road Reserve

Fair

Fair

### STEM Condition Evaluation

Form

Moderate 9

Common

Important

40 - 79

Good

15

15

15

**Condition Evaluation Total** 63

# **STEM Amenity Evaluation**

21 - 26 21

0.5 3

15

21

Significant 21

**Amenity Evaluation Total** 

Group 10+

Significant

**STEM Total Evaluation** 

Notable Evaluation Total

**STEM Total** 144

Not Scored



group id: T223.1

2022-03-16 18:25:34 UTC

Audited:

uni ID: 0eb29a77-4443-466d-b721-f0fab2cc757f

Classification PC9

17/03/22

12 Kitchener Street Claudelands Hamilton Waikato 3214 NZ

# **Assessment Details**

Address

Date

**Tree Species** Quercus palustris

Age Class Mature

22 Height

**CSR** 11.5

Girth 2.86

RPZ 10.92993631

Ownership Road Reserve

Structure Good

Canopy Shape Good



#### STEM Condition Evaluation

Age Years

Form Good

Occurance Common 9

Vigour Good 15

**Function** Important 15 40 - 79

> **Condition Evaluation Total** 69

**STEM Amenity Evaluation** 

15

15

21

#### Stature 21 - 26

Visibility 0.5 3

**Proximity** Group 10+ 15

Role Significant 21

Climate Significant 21

**Amenity Evaluation Total** 

STEM Total Evaluation

Not Scored

Notable Evaluation Total

150



group id: T223.1

13 Kitchener Street Claudelands Hamilton Waikato 3214 NZ

uni ID:

2022-03-16 18:55:08 UTC Audited: 0d668417-a148-4999-8aae-637a2cacf426

Classification PC9

### **Assessment Details**

**Tree Species** 

Height **CSR** 

RPZ

Structure

Age Years

Address

Date 17/03/22

Quercus palustris

Age Class Mature

8.2

26

Girth 2.56

9.78343949

Ownership Road Reserv