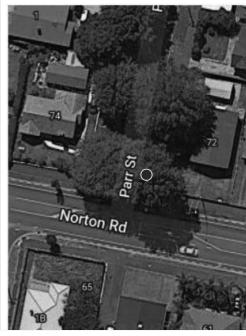

Address

Height

2022-03-20 21:57:27 UTC Audited:

uni ID:

db245e71-b218-42a6-962f-96b44bd827a2

Classification PC9

84 Brookfield Street Hamilton East Hamilton Waikato 3216 NZ