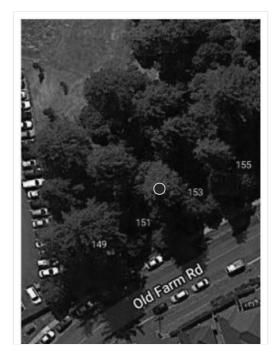

**Hamilton City Council Stem Review** group id: T132.3

PC9

**Address** 2 Bryce Street Hamilton Hamilton Waikato 3204 NZ

**Assessment Details** 

Classification

Date 10/03/22

**Tree Species** Podocarpus totara

Age Class Mature

Height 19

**CSR** 7.3

Girth 2.82

RPZ 10.77707006

Ownership Reserve

Structure Good

**Canopy Shape** Good

STEM Condition Evaluation

Age Years

Climate

Form 21 Very Good

Occurance Common

Vigour Very Good 21

**Function** Significant 21

> 80 - 99 21 **Condition Evaluation Total** 93

**STEM Amenity Evaluation** 

Stature 15 - 20 15

Visibility 0.5 3

**Proximity** Parkland 9

Role Major 27

**Amenity Evaluation Total** 

Significant 21

STEM Total Evaluation

75

Notable Evaluation Total Not Scored

**STEM Total** 168

2022-03-09 18:32:05 UTC

88c9ad5a-ccf3-4f90-a96d-915c1f8095d0

Audited:

uni ID:

Audited: uni ID: