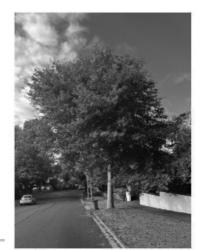

63

group id: T248.1

19 Oakley Avenue Claudelands Hamilton Waikato 3214 NZ

uni ID:

2022-03-21 00:27:33 UTC Audited: 172c07a9-455e-4494-aee8-ee97008e40b2

Classification PC9

**Assessment Details** 

Address

**Tree Species** 

Age Class

Girth

RPZ

Date 28/03/22

Quercus palustris

Semi-Mature

16.6 Height **CSR** 

7.9

1.58

6.038216561

Ownership Road Reserve

Good

Structure Canopy Shape

Good

## STEM Condition Evaluation

**STEM Amenity Evaluation** 

Form Good

Occurance Common

Vigour Very Good 21

**Function** Important 15 Age Years

20 - 39

**Condition Evaluation Total** 

#### Stature 15 - 20 15

Visibility 0.5 3

**Proximity** Group 10+ 15

Role Important 15

Climate Important 15

**Amenity Evaluation Total** 

STEM Total Evaluation

Notable Evaluation Total Not Scored





**Hamilton City Council Stem Review** group id: T248.1

PC9

uni ID:

2022-03-21 00:28:03 UTC Audited: d5cb1fdf-f577-433e-9c21-2c20cdebd194

Classification

20 Oakley Avenue Claudelands Hamilton Waikato 3214 NZ

**Assessment Details** 

Address

**Tree Species** 

Date

Height

Girth

RPZ

Ownership

Structure

Occurance

Vigour

**Function** 

Age Years

Visibility

**Proximity** 

Role

Climate

Canopy Shape

28/03/22

Quercus palustris

Age Class Mature

**CSR** 10.4

2.79

18

10.66242038

Road Reserve

Fair

Fair

Good

Important

Group 10+

Significant

40 - 79

## STEM Condition Evaluation

Form Good

15 Common

15

15

15

**Condition Evaluation Total** 69 **STEM Amenity Evaluation** 

Stature 15 - 20 15

0.5 3

15

21

Significant 21

**Amenity Evaluation Total** 75

STEM Tota