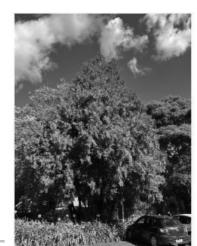

Address

PC9

11/03/22

Claudelands Hamilton Waikato 3214 NZ

15

# **Assessment Details**

Classification

Date

**Tree Species** Ginkgo biloba

Age Class Mature

21.2 Height

**CSR** 12.8

Girth 2.81

RPZ 10.7388535

Ownership Reserve

Structure Good Canopy Shape

Good