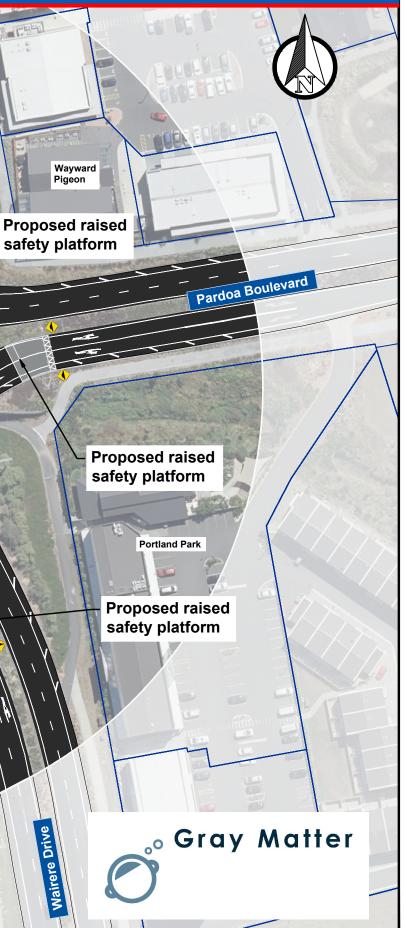

## Wairere Drive - Gordonton Road Roundabout Proposed Safety Improvements Consultation Plan

5 Proposed raised **Proposed Speed Limit Extents** safety platform 7 6 donton Road Wairere Drive Mairere Drive Pardoa Boulevard -Crosby Road Wairere Drive Improvements to shared path signage and marking throughout the interchange Proposed 50km/h 10 Existing 50km/h Existing 60km/h Existing 80km/h 6 7 46 9 29 Existing cycle ramp 44 27 Extend existing shared path Legend Proposed shared path 3 42 25 Road marking  $\bigcirc$ New "Hump" sign 40 23 Heritage Avenue DE Notes: Consultation drawing not to scale -113 Proposed new cycle ramp 126