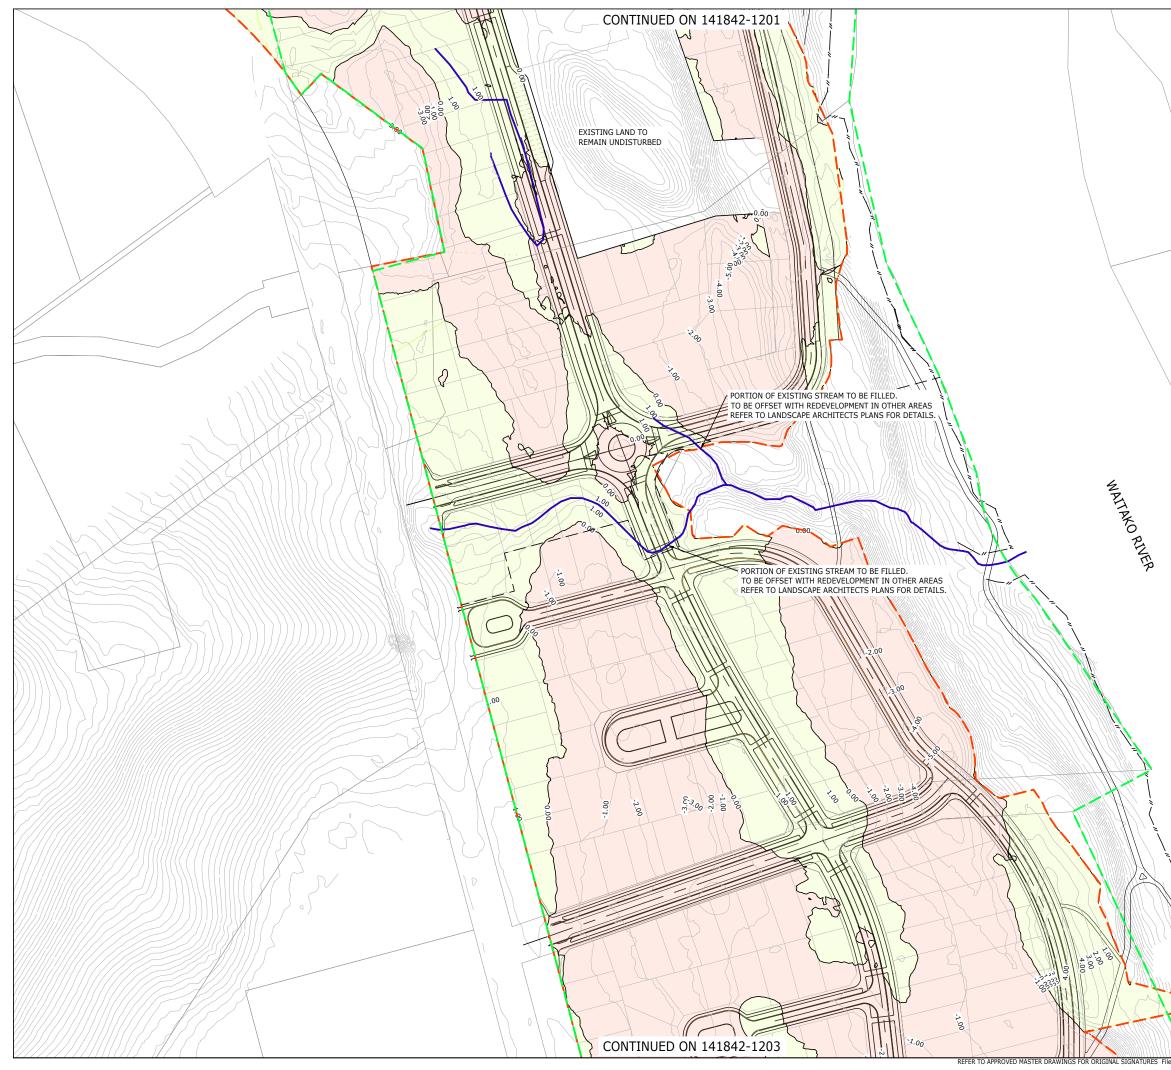

|   |                                                                                                                                                                                                                                            | ISO         | 0001                 |
|---|--------------------------------------------------------------------------------------------------------------------------------------------------------------------------------------------------------------------------------------------|-------------|----------------------|
|   | ASSOCIATION OF CONSULTING<br>ENGINEERS NEW ZEALAND                                                                                                                                                                                         | QUA<br>ASSU | LITY<br>IRED         |
|   | THIS DRAWING AND DESIGN REMAINS THE PROPERTY OF, AND MAY NOT BE REPRODUCED<br>OR ALTERED, WITHOUT THE WRITTEN PERMISSION OF HARRISON GRIERSON CONSULTANTS<br>LIMITED. NO LIABILITY SHALL BE ACCEPTED FOR UNAUTHORISED USE OF THIS DRAWING. |             |                      |
| • | NOTES:                                                                                                                                                                                                                                     |             |                      |
| - | 1. REFER TO DRG 1201 FOR STANDARD CONTOUR<br>PLAN NOTES.                                                                                                                                                                                   |             |                      |
|   | LEGEND:                                                                                                                                                                                                                                    |             |                      |
|   | CUT CONTOURS SHOWN AT 1.0m<br>INTERVALS                                                                                                                                                                                                    |             |                      |
|   | FILL CONTOURS SHOWN AT 1.0m<br>INTERVALS                                                                                                                                                                                                   |             |                      |
|   | EXISTING CONTOURS SHOWN AT 1.0m<br>INTERVALS                                                                                                                                                                                               |             |                      |
|   | EXTENT OF EARTHWORKS                                                                                                                                                                                                                       |             |                      |
|   | STAGE BOUNDARY EXISTING OPEN DRAINAGE CHANNEL / WATERCOURSE TO BE FILLED WITHIN EARTHWORKS FOOTPRINT EXISTING FENCE                                                                                                                        |             |                      |
|   |                                                                                                                                                                                                                                            |             |                      |
|   |                                                                                                                                                                                                                                            |             |                      |
|   |                                                                                                                                                                                                                                            |             |                      |
|   |                                                                                                                                                                                                                                            |             |                      |
|   |                                                                                                                                                                                                                                            |             |                      |
|   |                                                                                                                                                                                                                                            |             |                      |
|   |                                                                                                                                                                                                                                            |             |                      |
|   |                                                                                                                                                                                                                                            |             |                      |
|   |                                                                                                                                                                                                                                            |             |                      |
|   | AUCKLAND OFFICE<br>DILWORTH HOUSE 71 GREAT SOUTH ROAD<br>NEWMARKET AUCKLAND 1051<br>T +64 9 917 5000<br>W www.harrisongrierson.com                                                                                                         |             |                      |
|   |                                                                                                                                                                                                                                            |             |                      |
|   | 4 UPDATES ISSUED FOR RESOURCE CONSENT                                                                                                                                                                                                      | SDK 2       | 20.02.19             |
|   | 3 ISSUED FOR RESOURCE CONSENT<br>2 ISSUED FOR CONSENT                                                                                                                                                                                      | KRW 1       | 18.05.18<br>27.04.18 |
|   | 1     FOR CLIENT REVIEW       REF     REVISIONS                                                                                                                                                                                            |             | 26.03.18<br>DATE     |
|   | PROJECT:<br>WESTON LEA LTD                                                                                                                                                                                                                 |             |                      |
|   | AMBERFIELD                                                                                                                                                                                                                                 |             |                      |
|   | PEACOCKE RD HAMILTON                                                                                                                                                                                                                       |             |                      |
|   | TITLE:<br>EARTHWORKS CUT / FILL PLAN                                                                                                                                                                                                       |             |                      |
|   | SHEET 2 OF 6                                                                                                                                                                                                                               |             |                      |
|   | ORIGINATOR: DATE: SIGNED: PLOT<br>SWK 13.03.18                                                                                                                                                                                             | BY:         | MBT                  |
|   | CEA 25.01.18                                                                                                                                                                                                                               |             | 0.02.19              |
|   | KRW 23.03.18                                                                                                                                                                                                                               | EY BY:      |                      |
|   | APPROVED: DATE: SIGNED: SURVI<br>STM 17.03.18 SIGNED: SURVI                                                                                                                                                                                | 17.03.18    |                      |
|   | FOR RESOURCE CONSENT                                                                                                                                                                                                                       |             |                      |
|   | KOJECT No:     SCALES:     1:1000 - A1     A1       820-141842-01     1:2000 - A3     A1       RAWING No:     REV                                                                                                                          |             |                      |
|   | 141842-1202                                                                                                                                                                                                                                |             | 4                    |
|   |                                                                                                                                                                                                                                            |             |                      |