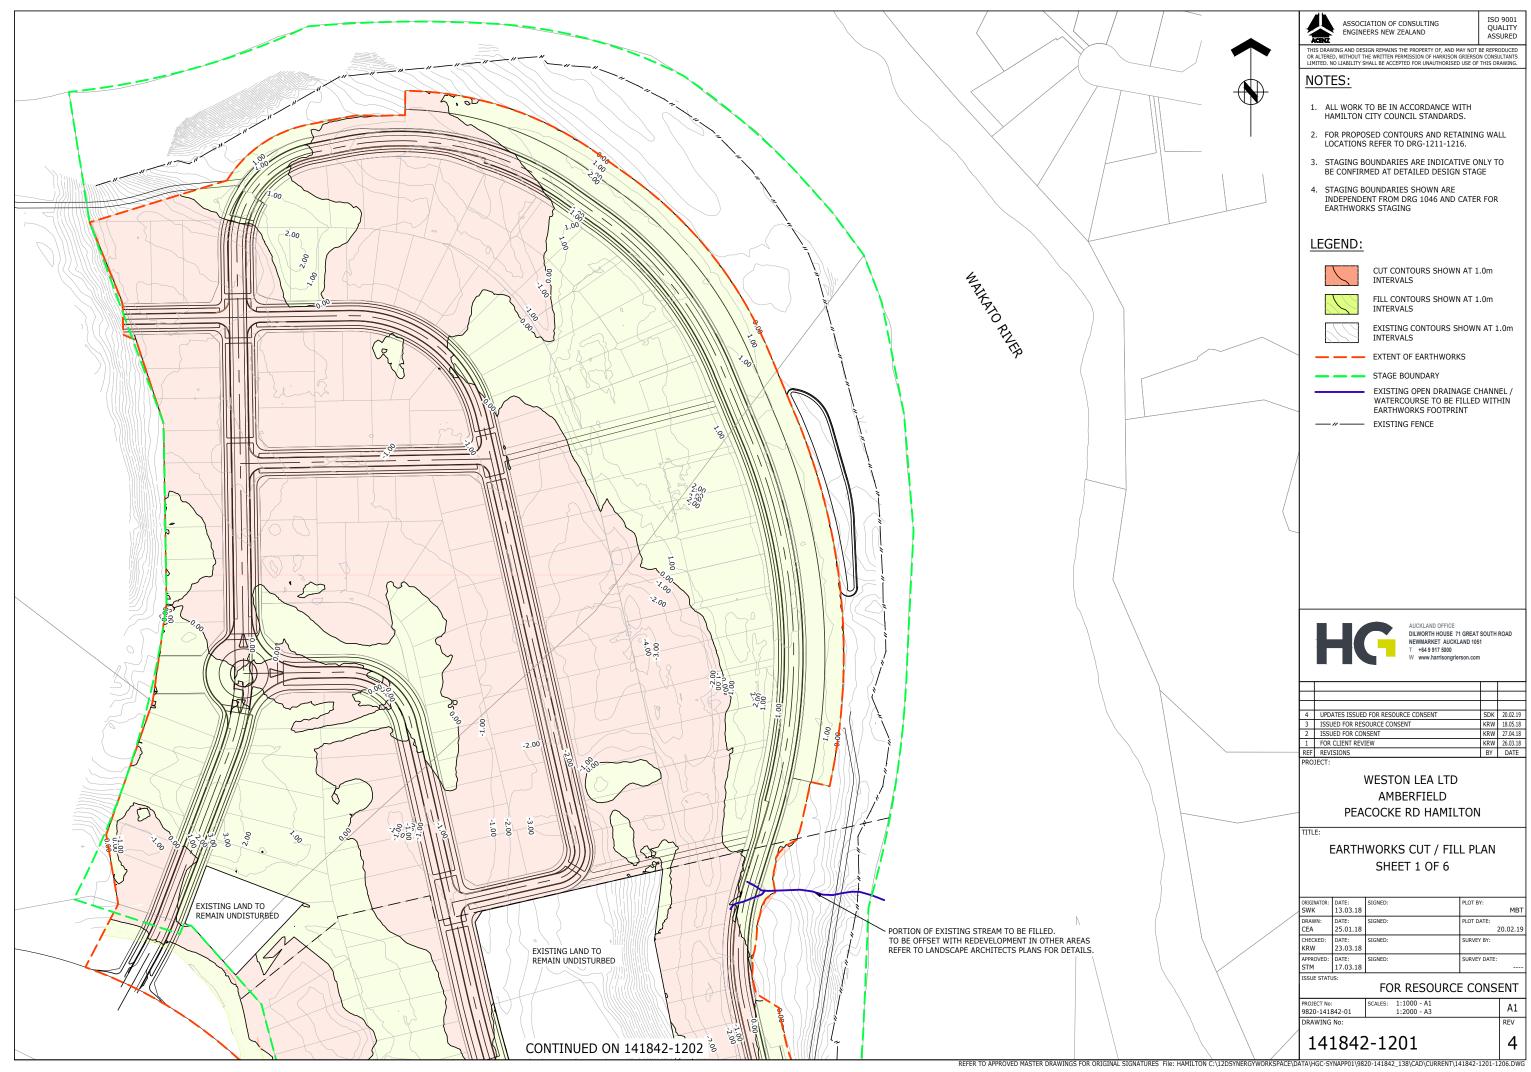

|   |                                                                                                                                                                                                                                            | ISO         | 0001                 |
|---|--------------------------------------------------------------------------------------------------------------------------------------------------------------------------------------------------------------------------------------------|-------------|----------------------|
|   | ASSOCIATION OF CONSULTING<br>ENGINEERS NEW ZEALAND                                                                                                                                                                                         | QUA<br>ASSU | LITY<br>IRED         |
|   | THIS DRAWING AND DESIGN REMAINS THE PROPERTY OF, AND MAY NOT BE REPRODUCED<br>OR ALTERED, WITHOUT THE WRITTEN PERMISSION OF HARRISON GRIERSON CONSULTANTS<br>LIMITED. NO LIABILITY SHALL BE ACCEPTED FOR UNAUTHORISED USE OF THIS DRAWING. |             |                      |
| • | NOTES:                                                                                                                                                                                                                                     |             |                      |
| - | 1. REFER TO DRG 1201 FOR STANDARD CONTOUR<br>PLAN NOTES.                                                                                                                                                                                   |             |                      |
|   | LEGEND:                                                                                                                                                                                                                                    |             |                      |
|   | CUT CONTOURS SHOWN AT 1.0m<br>INTERVALS                                                                                                                                                                                                    |             |                      |
|   | FILL CONTOURS SHOWN AT 1.0m<br>INTERVALS                                                                                                                                                                                                   |             |                      |
|   | EXISTING CONTOURS SHOWN AT 1.0m<br>INTERVALS                                                                                                                                                                                               |             |                      |
|   | EXTENT OF EARTHWORKS                                                                                                                                                                                                                       |             |                      |
|   | STAGE BOUNDARY EXISTING OPEN DRAINAGE CHANNEL / WATERCOURSE TO BE FILLED WITHIN EARTHWORKS FOOTPRINT EXISTING FENCE                                                                                                                        |             |                      |
|   |                                                                                                                                                                                                                                            |             |                      |
|   |                                                                                                                                                                                                                                            |             |                      |
|   |                                                                                                                                                                                                                                            |             |                      |
|   |                                                                                                                                                                                                                                            |             |                      |
|   |                                                                                                                                                                                                                                            |             |                      |
|   |                                                                                                                                                                                                                                            |             |                      |
|   |                                                                                                                                                                                                                                            |             |                      |
|   |                                                                                                                                                                                                                                            |             |                      |
|   |                                                                                                                                                                                                                                            |             |                      |
|   | AUCKLAND OFFICE<br>DILWORTH HOUSE 71 GREAT SOUTH ROAD<br>NEWMARKET AUCKLAND 1051<br>T +64 9 917 5000<br>W www.harrisongrierson.com                                                                                                         |             |                      |
|   |                                                                                                                                                                                                                                            |             |                      |
|   | 4 UPDATES ISSUED FOR RESOURCE CONSENT                                                                                                                                                                                                      | SDK 2       | 20.02.19             |
|   | 3 ISSUED FOR RESOURCE CONSENT<br>2 ISSUED FOR CONSENT                                                                                                                                                                                      | KRW 1       | 18.05.18<br>27.04.18 |
|   | 1     FOR CLIENT REVIEW       REF     REVISIONS                                                                                                                                                                                            |             | 26.03.18<br>DATE     |
|   | PROJECT:<br>WESTON LEA LTD                                                                                                                                                                                                                 |             |                      |
|   | AMBERFIELD                                                                                                                                                                                                                                 |             |                      |
|   | PEACOCKE RD HAMILTON                                                                                                                                                                                                                       |             |                      |
|   | TITLE:<br>EARTHWORKS CUT / FILL PLAN                                                                                                                                                                                                       |             |                      |
|   | SHEET 2 OF 6                                                                                                                                                                                                                               |             |                      |
|   | ORIGINATOR: DATE: SIGNED: PLOT<br>SWK 13.03.18                                                                                                                                                                                             | BY:         | MBT                  |
|   | CEA 25.01.18                                                                                                                                                                                                                               |             | 0.02.19              |
|   | KRW 23.03.18                                                                                                                                                                                                                               | EY BY:      |                      |
|   | APPROVED: DATE: SIGNED: SURVI<br>STM 17.03.18 SIGNED: SURVI                                                                                                                                                                                | 17.03.18    |                      |
|   | FOR RESOURCE CONSENT                                                                                                                                                                                                                       |             |                      |
|   | KOJECT No:     SCALES:     1:1000 - A1     A1       820-141842-01     1:2000 - A3     A1       RAWING No:     REV                                                                                                                          |             |                      |
|   | 141842-1202                                                                                                                                                                                                                                |             | 4                    |
|   |                                                                                                                                                                                                                                            |             |                      |