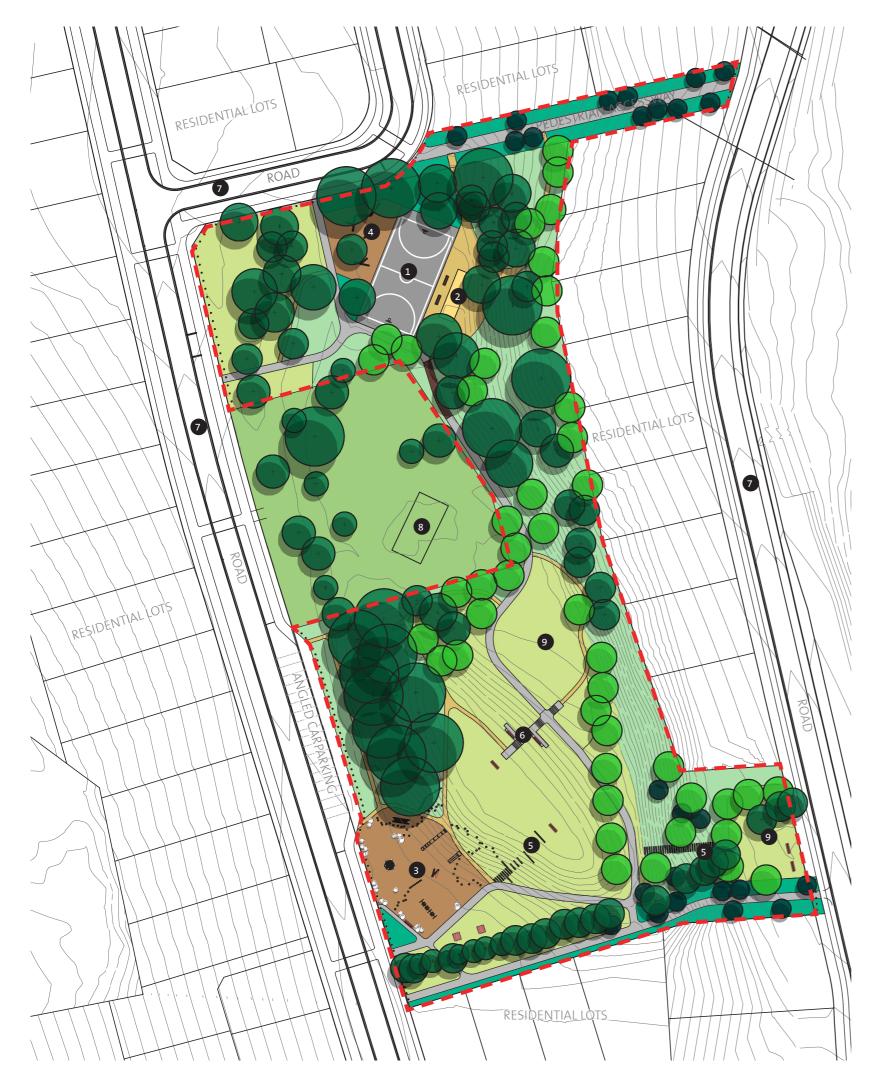

#### KEY

Reserve Boundary

Area 1.71Ha

# Lawn

Useable grass area

Woodchip play surface 300mm deep

### Amenity Garden Beds

Low planting native and exotic Comply with CPTED principles Low maintenance

#### Shade Gardens

woodland leaf litter and mulch. No specific groundcovers, but potential for daffidols.

# Specimen Tree - Large

Exotic and deciduous

Note - cross denotes existing

# Specimen Tree - Medium

Exotic and deciduous Note - cross denotes existing

# Bench Seats (x8) Timber and steel

**■ Picnic Tables (x2)** *Exotic and deciduous* 

··· Bollards
Timber

## Basketball Court

Existing tennis court converted into basketball court
Concrete

## 2 Petanque

small chip suitable for petanque' Timber edge

## 3 Playground 1 Hub

Playground for play elements, refer materials page for suggested elements

## 4 Playground 2 Hub

Includes gym equipment such as pull up bars in the form of a sculptural peice, or peices, to add to the playground 2 hub.

#### Concrete Informal Steps

Concrete beams embedded in slope 2000mm(w) x 200(d), with 4No 4000mm wide

## 6 Concrete Steps with 'Pull out's'

2000mmx350x150 steps, with 5000mm pullouts including timber seat tops

#### 7 Road

Refer Road Heirarchy A17134\_200

#### 8 Sales Office and Cafe

Area 0.36Ha Land to be retained by Weston Lea Ltd for Show Room / Cafe Function

#### 9 Kick a Ball Space

Flat grass area for informal play

#### NOTES

For reference to streetscape design, refer A17134\_200 to A17134\_243

Contours shown at 0.5m intervals

1:1000 @ A3

30m

Knoll Park Landscape Concept

DRAWING NUMBER A17134\_130