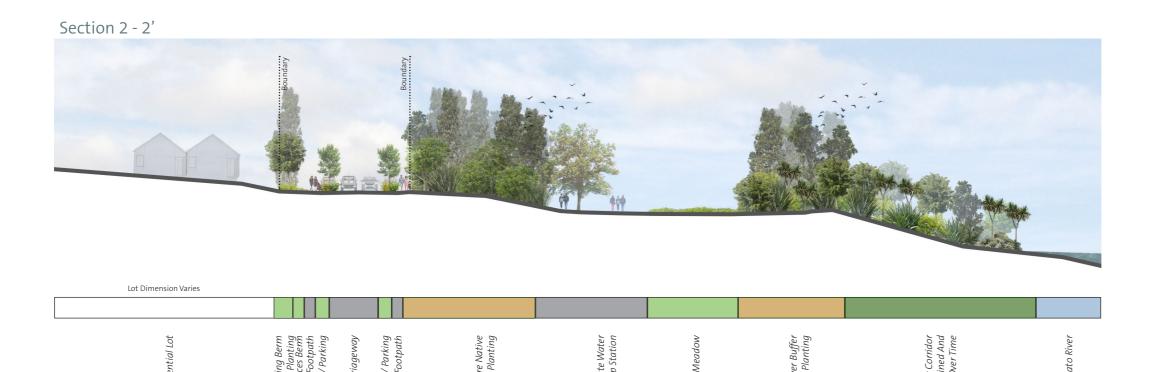

# AMBERFIELD PEACOCKE STRUCTURE PLAN

Figure 4
NE Terrace Reserve
Cross Section 1 & 2