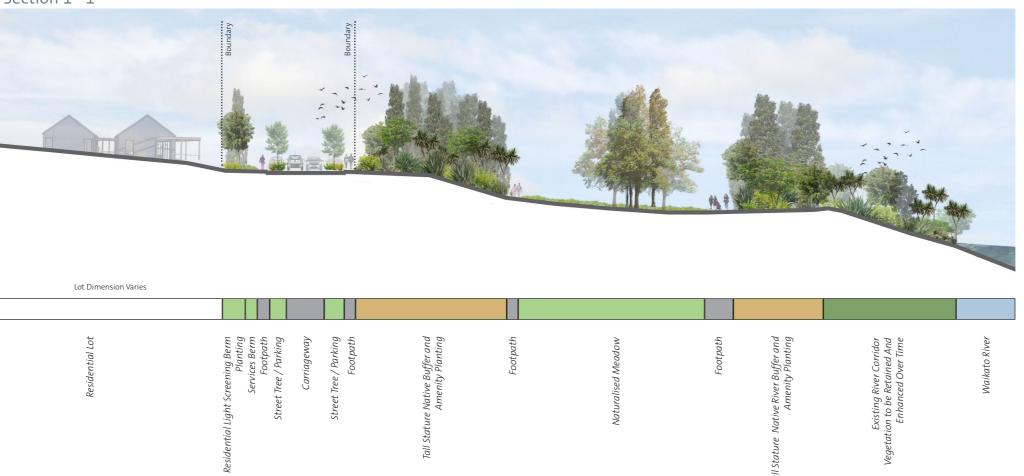

# Section 1 - 1'

# AMBERFIELD PEACOCKE STRUCTURE PLAN

Figure 4
NE Terrace Reserve
Cross Section 1 & 2