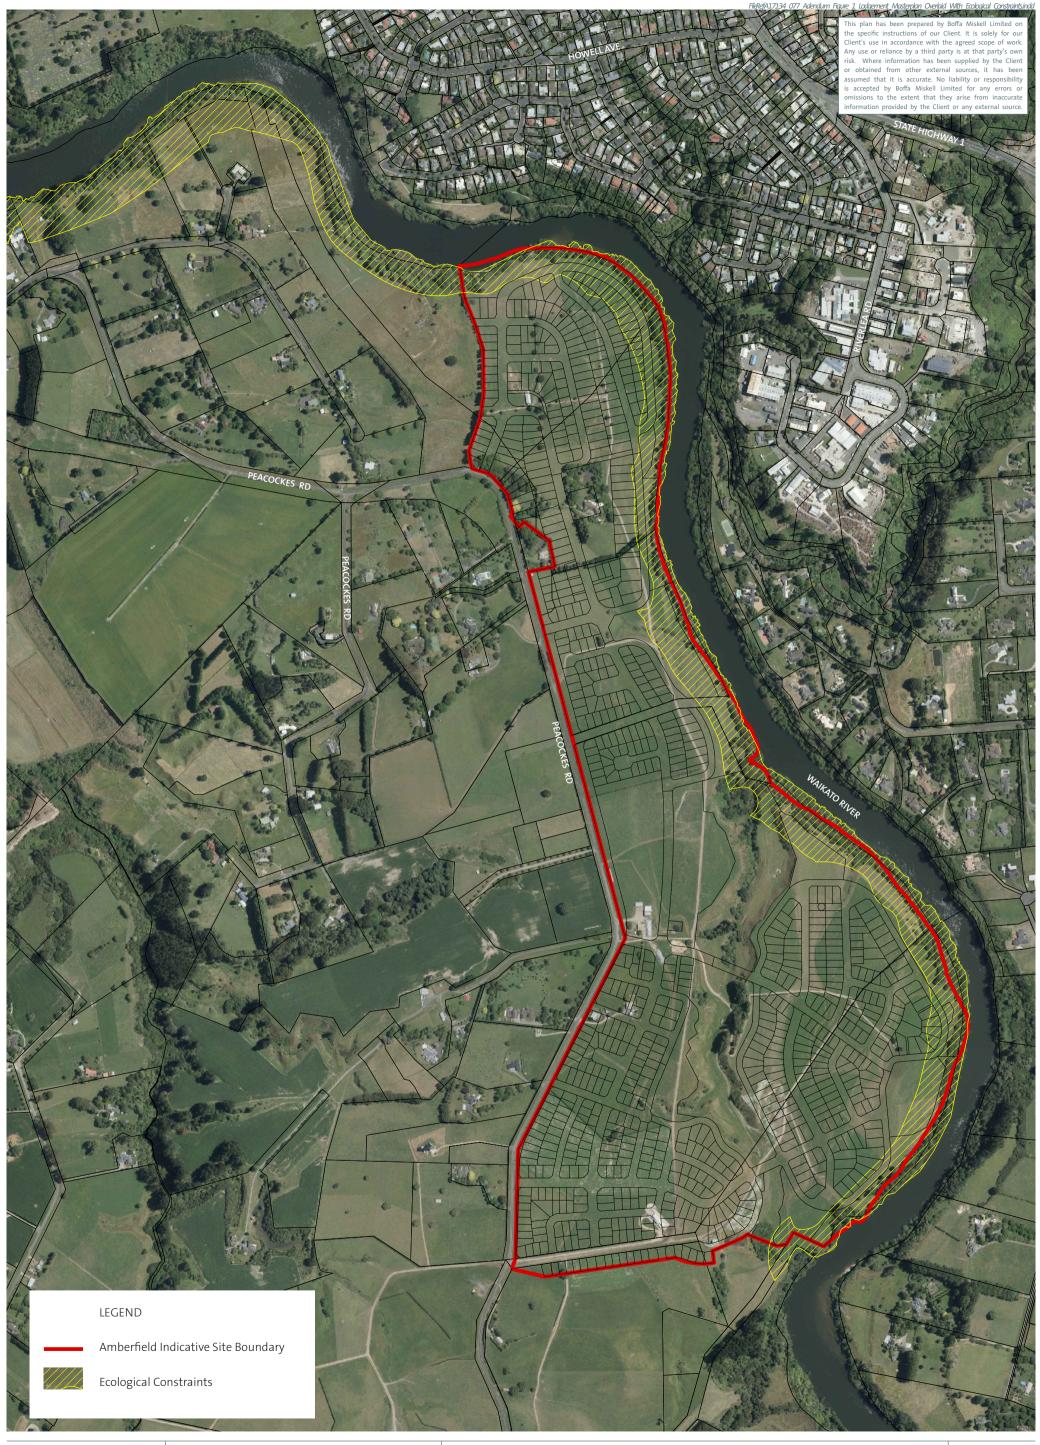

Projection:

AMBERFIELD, PEACOCKE STRUCTURE PLAN

Scheme Plan as Per Lodgement
Overlaid with Ecological Constraints Boundary

| Date: 19 February 2019 | Revision: A |

Plan prepared for Weston Lea Limited by Boffa Miskell Limited

 $\textit{Project Manager:} \textbf{Rachel.deLambert@boffamiskell.co.nz} \hspace{0.1cm} | \hspace{0.1cm} \textit{Drawn:} \hspace{0.1cm} \texttt{DWh} \hspace{0.1cm} | \hspace{0.1cm} \textit{Checked:} \hspace{0.1cm} \texttt{BCl}$ 