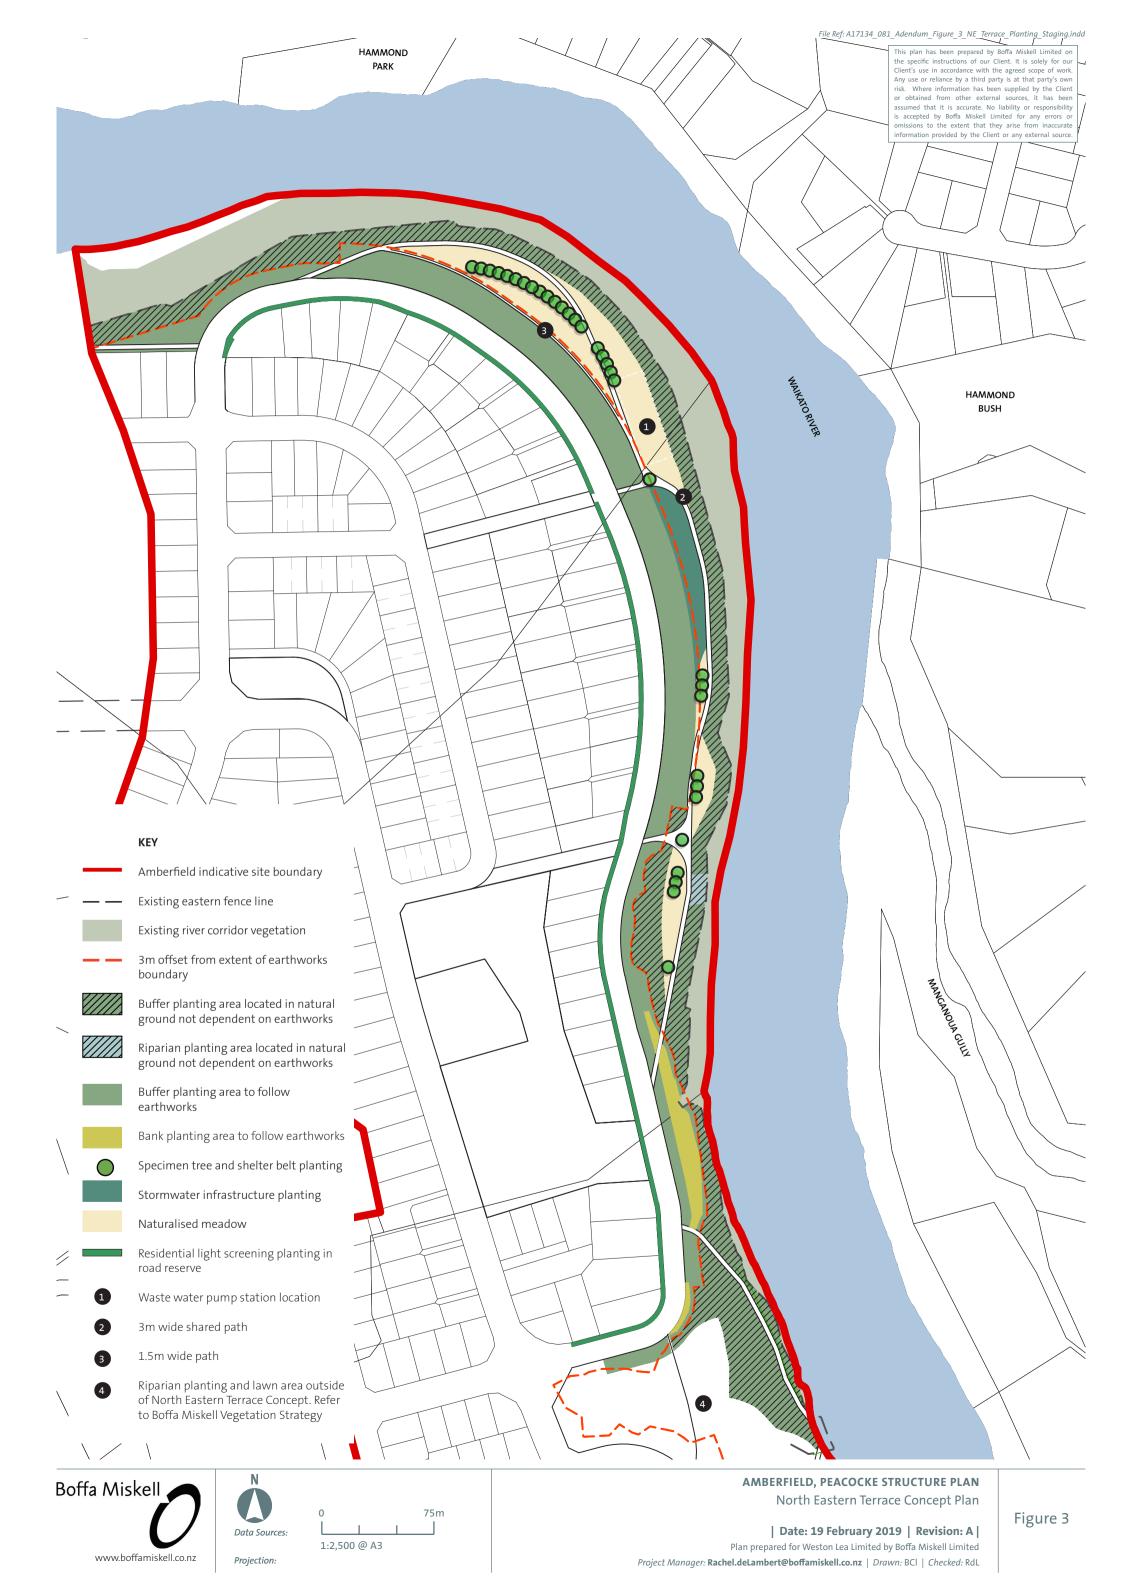

# AMBERFIELD PEACOCKE STRUCTURE PLAN

Figure 4
NE Terrace Reserve
Cross Section 1 & 2

#### KEY

Reserve Boundary

Area 1.71Ha