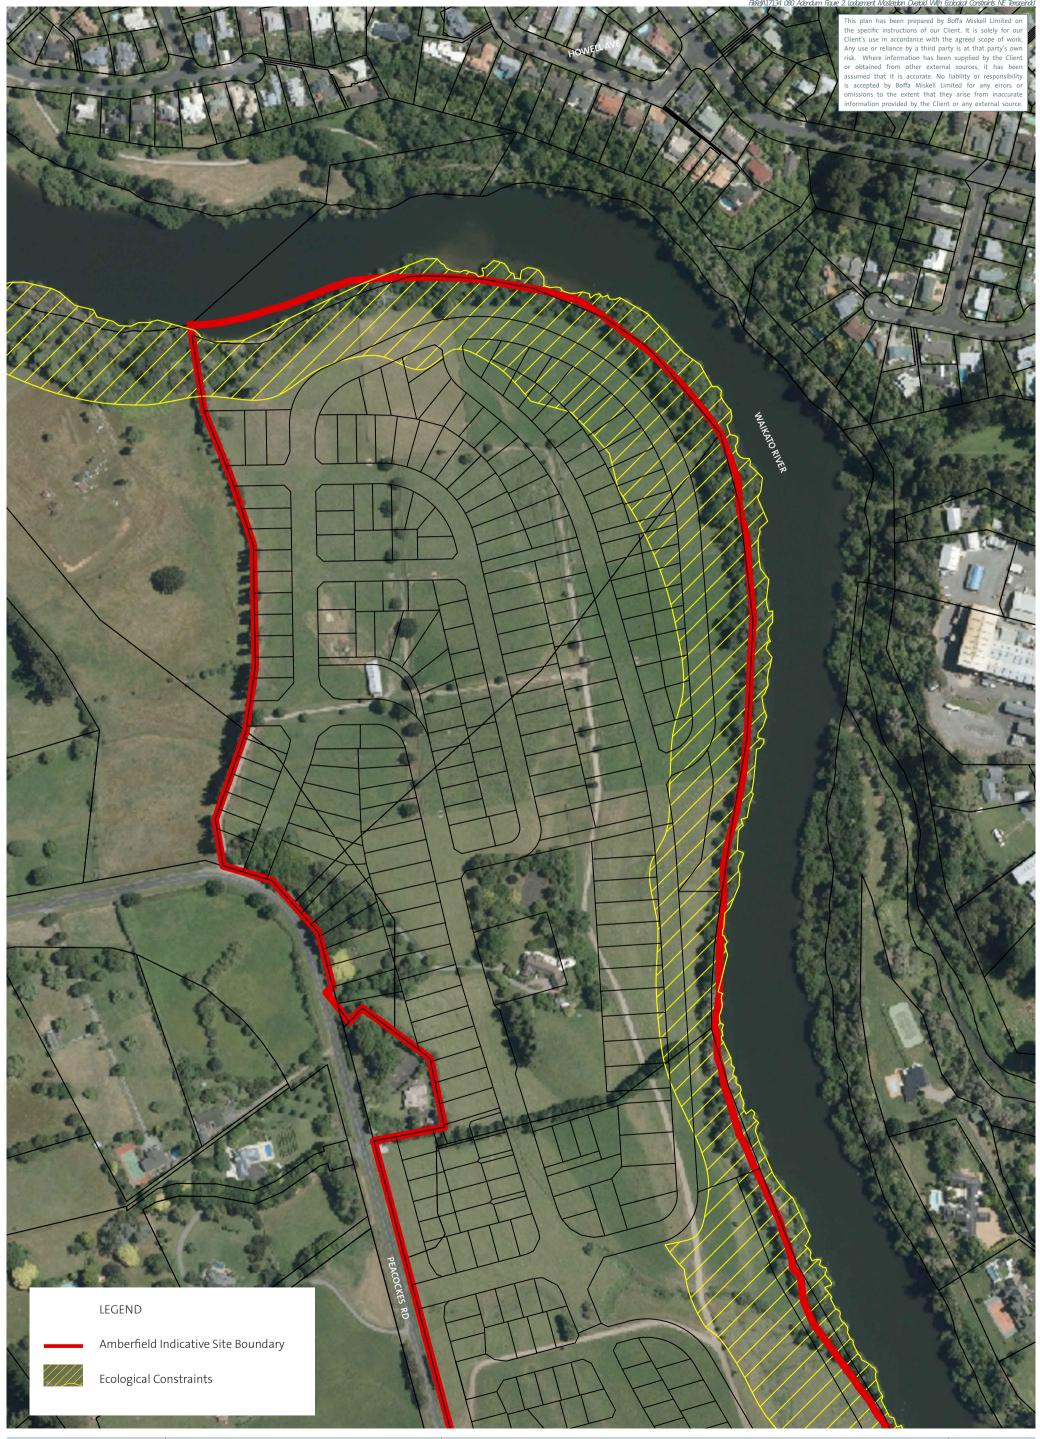

Projection:

AMBERFIELD, PEACOCKE STRUCTURE PLAN

Scheme Plan of North Eastern Terrace as Per Lodgement Overlaid with Ecological Constraints Boundary | Date: 19 February 2019 | Revision: A |