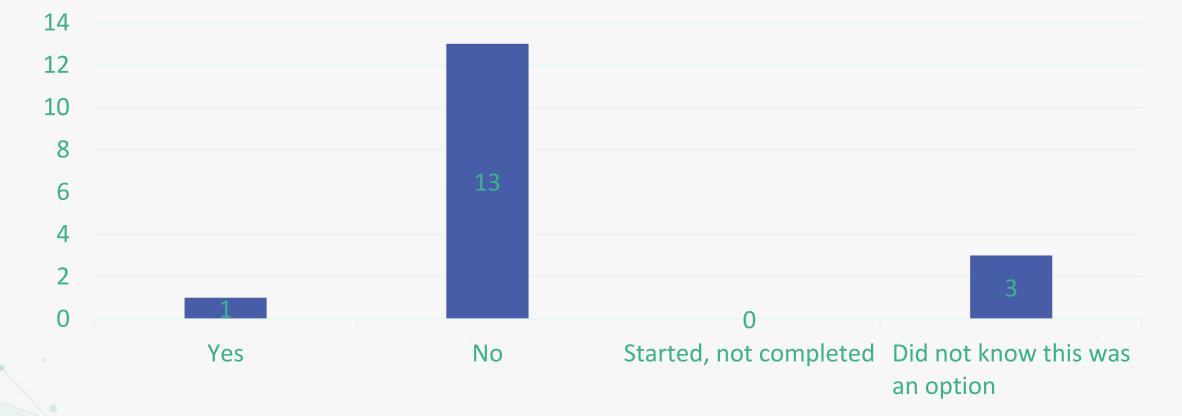

## Question 4: Have you ever made a data access enquiry or application via the Gateway?