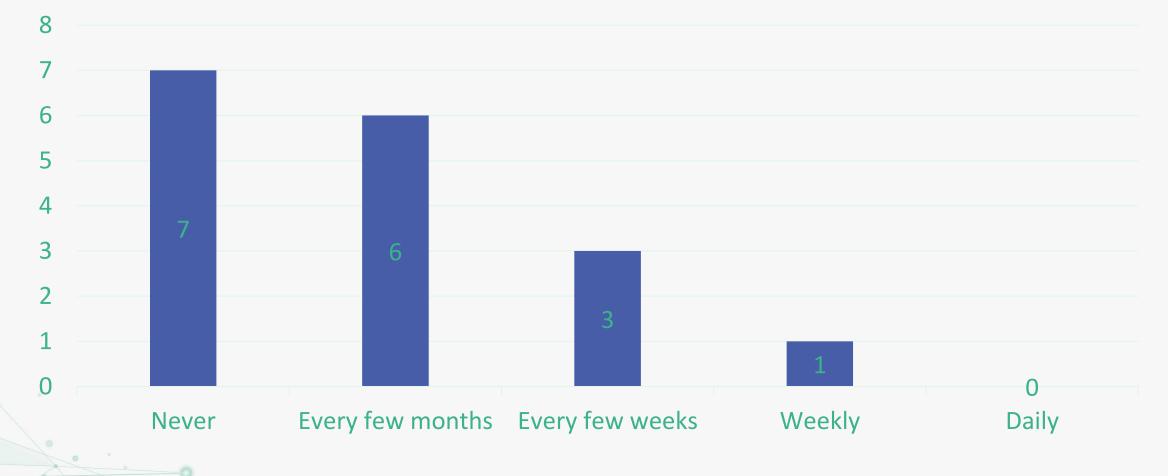

# - HDR Innovation Gateway Interactive Feedback Workshop

11:00 - 12:00 Thursday, 11 August 2022





#HealthDataGateway



#### **Workshop Poll Questions**

1. Have you heard about the HDR Innovation Gateway before?

2. How often do you visit the Gateway? (for any reason)

3. How easy do you find using the Gateway to achieve your goals?

4. Have you ever made a data access enquiry or application via the Gateway?



#### Question 1: Have you heard about the HDR Innovation Gateway before?





#### Question 2: How often do you visit the Gateway? (for any reason)





#### Question 3: How easy do you find using the Gateway to achieve your goals?





## Question 4: Have you ever made a data access enquiry or application via the Gateway?





### Thanks for taking part in our poll.