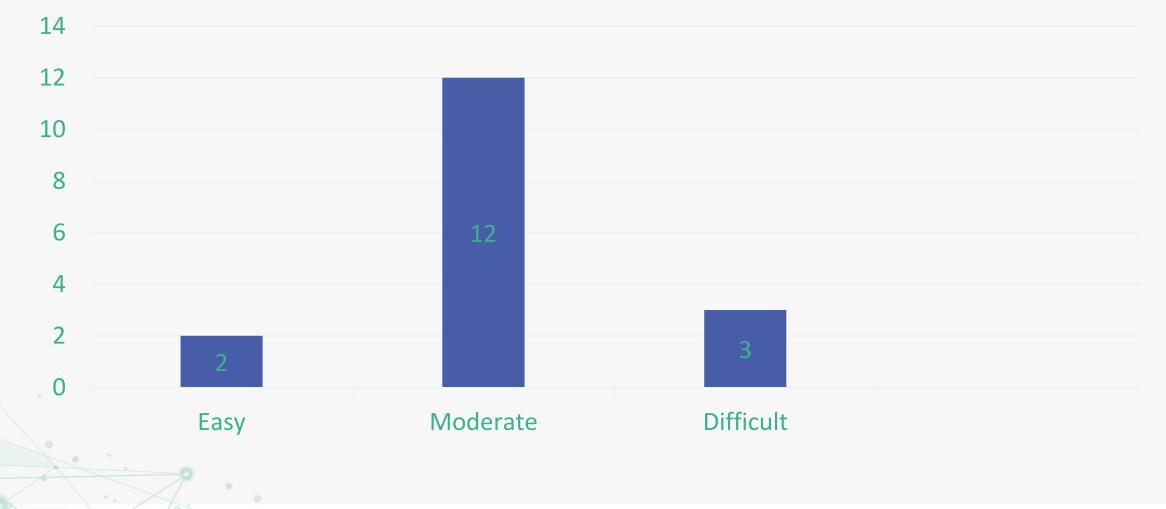

# - HDR Innovation Gateway Interactive Feedback Workshop

11:00 - 12:00 Thursday, 11 August 2022





#HealthDataGateway



#### **Workshop Poll Questions**

1. Have you heard about the HDR Innovation Gateway before?

2. How often do you visit the Gateway? (for any reason)

3. How easy do you find using the Gateway to achieve your goals?

4. Have you ever made a data access enquiry or application via the Gateway?



#### Question 1: Have you heard about the HDR Innovation Gateway before?





#### Question 2: How often do you visit the Gateway? (for any reason)





#### Question 3: How easy do you find using the Gateway to achieve your goals?





## Question 4: Have you ever made a data access enquiry or application via the Gateway?





### Thanks for taking part in our poll.