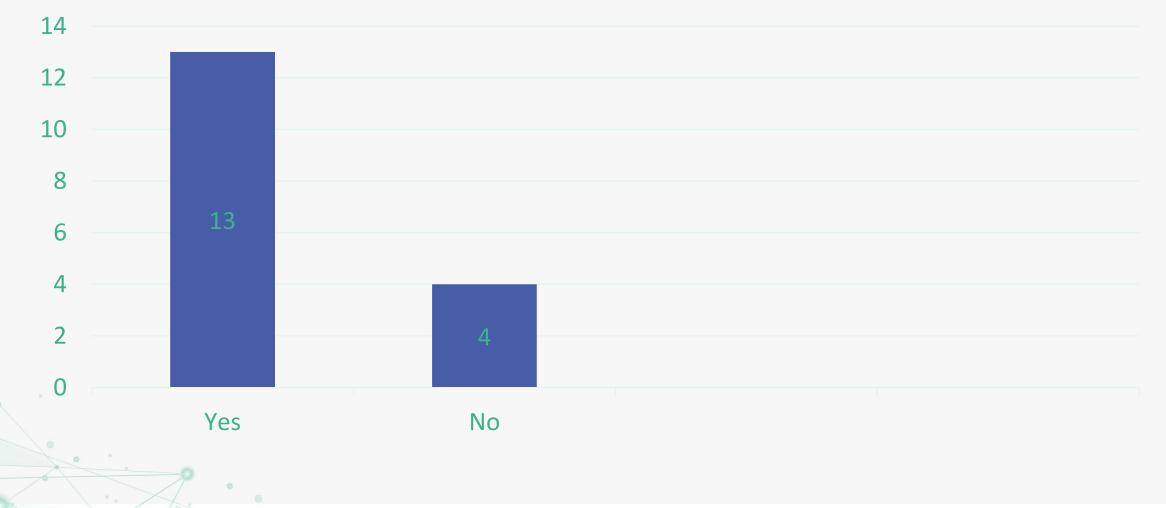

# - HDR Innovation Gateway Interactive Feedback Workshop

11:00 - 12:00 Thursday, 11 August 2022





#HealthDataGateway



#### **Workshop Poll Questions**

1. Have you heard about the HDR Innovation Gateway before?

2. How often do you visit the Gateway? (for any reason)

3. How easy do you find using the Gateway to achieve your goals?

4. Have you ever made a data access enquiry or application via the Gateway?



#### Question 1: Have you heard about the HDR Innovation Gateway before?





#### Question 2: How often do you visit the Gateway? (for any reason)





#### Question 3: How easy do you find using the Gateway to achieve your goals?





## Question 4: Have you ever made a data access enquiry or application via the Gateway?





### Thanks for taking part in our poll.