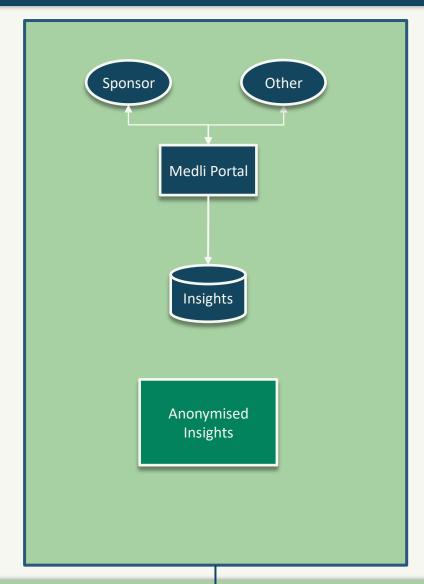

### The Power of Health Data – Unified with Medli

Fiachra.woodman@thebraintumourcharity.org andrew@medlihealth.com Charities Life HealthTech Sciences

Medli is a no-code, SaaS patient health platform designed to connect, aggregate & transform disparate health data, drive improved QOL and health discovery.