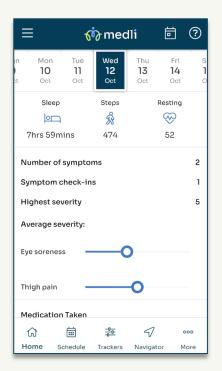

interactions

Track health & activity

Complete quality of life check ins

Monitor wellbeing over time

Create Patient

Navigator

Build questionnaires

Cohort builder

View national data insights

Log symptoms &

side effects

Connect wearables and health apps

Keep healthcare documents in

one place

Use Navigator for help & advice

Support your users