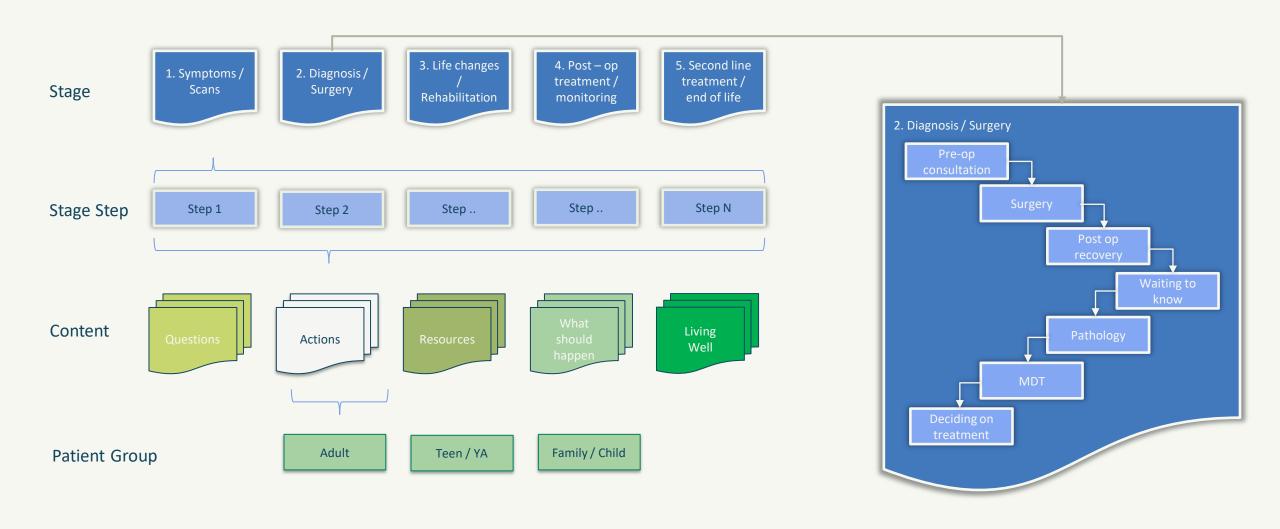

onnect wearables and health apps





Keep healthcare documents in



one place



Use Navigator for help & advice



Support your users



Usage Dashboards & Reporting

## Tracker Builder





Ongoing patient dialogue

#### **Clinical Trials & Observational Studies**



Access multiple registries in support of trial design



Targeted discovery of clinical trial candidates



Digital conduit to patient trial data



RWD in support of publications

#### Post Marketing Activity



NPD insights



Access to RWD for post marketing activities



Chat with other users



Contribute research data - questionnaires & challenges





Create & moderate discussion boards



Tailor system to



Personalise









### Relationship



Charity Org Admin



Charity Affiliated User



### Navigator -





### The Power of Health Data – Unified with Medli



Fiachra.woodman@thebraintumourcharity.org andrew@medlihealth.com Charities Life HealthTech Sciences

Medli is a no-code, SaaS patient health platform designed to connect, aggregate & transform disparate health data, drive improved QOL and health discovery.