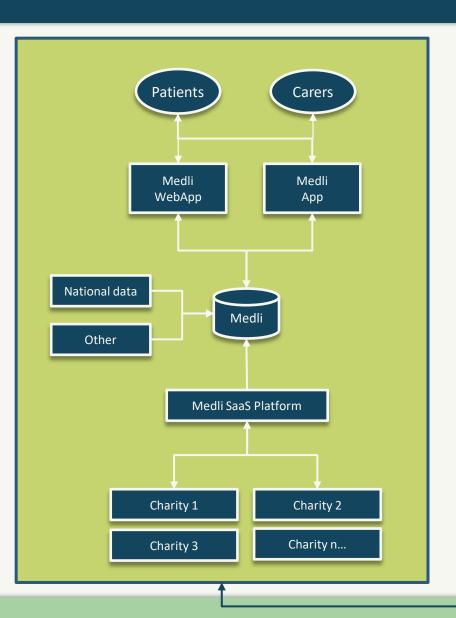

### The Power of Health Data – Unified with Medli

Fiachra.woodman@thebraintumourcharity.org andrew@medlihealth.com Charities Life HealthTech Sciences

Medli is a no-code, SaaS patient health platform designed to connect, aggregate & transform disparate health data, drive improved QOL and health discovery.