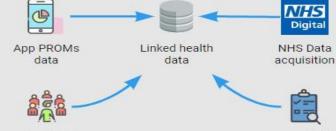

View national data insights

Log symptoms &

side effects

Connect wearables and health apps

Keep healthcare documents in

one place

Use Navigator for help & advice

Support your users